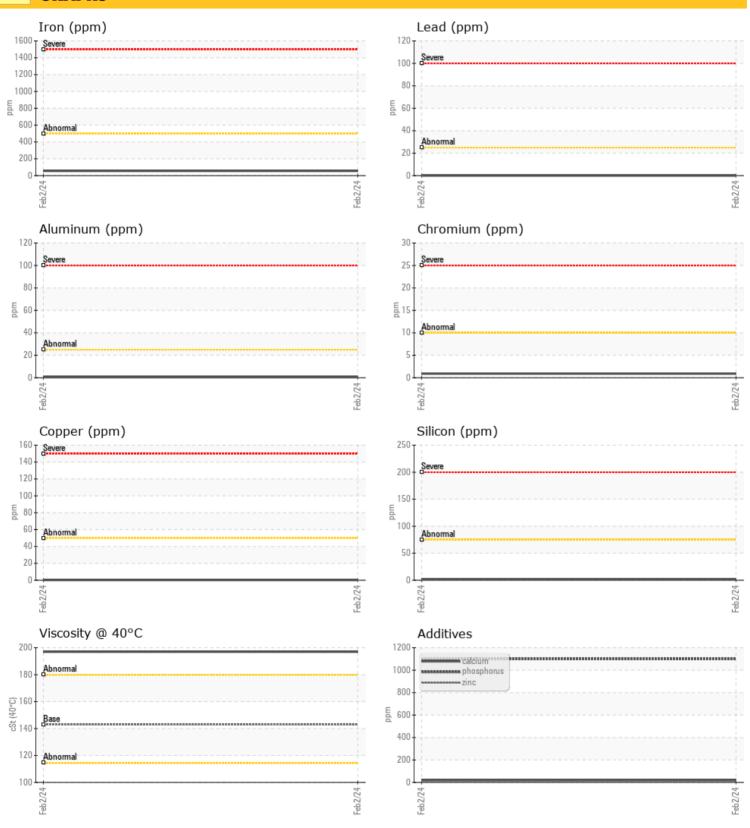

## Diagnosis

Resample at the next service interval to monitor. The fluid was not specified, however, a fluid match indicates that this fluid is (GENERIC) GEAR OIL SAE 80W90. Please confirm.

All component wear rates are normal. There is no indication of any contamination in the oil. The condition of the oil is acceptable for the time in service.