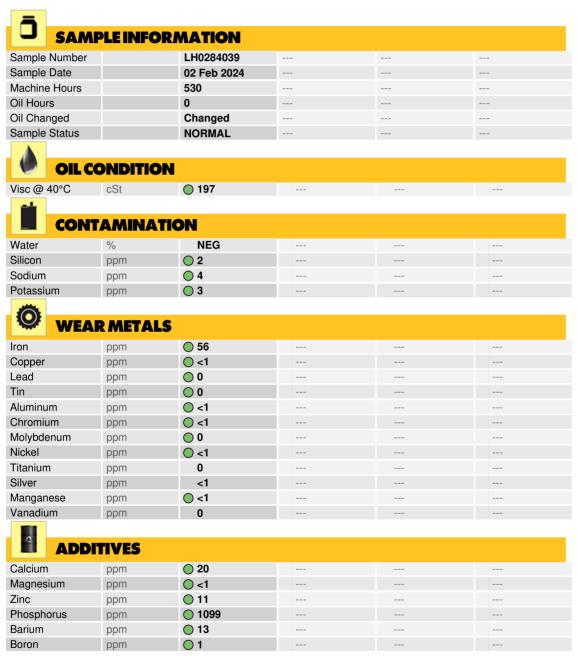

## Diagnosis

Resample at the next service interval to monitor. The fluid was not specified, however, a fluid match indicates that this fluid is (GENERIC) GEAR OIL SAE 80W90. Please confirm.

All component wear rates are normal. There is no indication of any contamination in the oil. The condition of the oil is acceptable for the time in service.