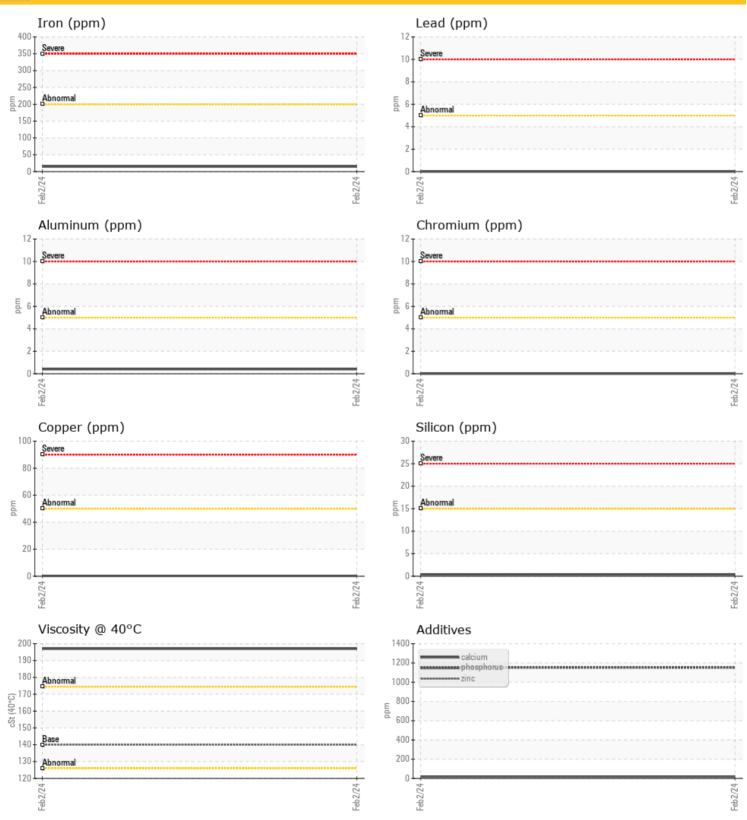

#### Diagnosis

Resample at the next service interval to monitor. The fluid was not specified, however, a fluid match indicates that this fluid is (GENERIC) GEAR OIL LS 80W90. Please confirm.

All component wear rates are normal. There is no indication of any contamination in the oil. The condition of the oil is acceptable for the time in service.