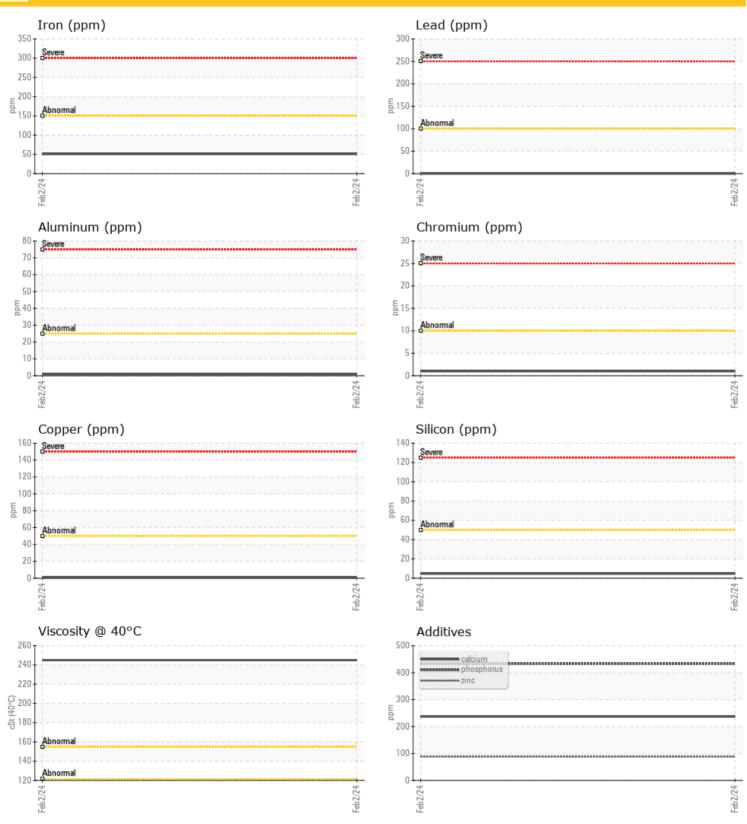

# LIEBHERR





Sample No: LH0284048
Oil Type: {unknown}



#### Liebherr Canada

140 - 21320 Gordon Way Richmond, BC CA V6W 1J8 Contact: Kendra Curtis

kendra.curtis@liebherr.com

T: (604)207-4551 F: (604)270-3254

#### Diagnosis

Resample at the next service interval to monitor. The fluid was not specified, however, a fluid match indicates that this fluid is SAE 80W140 Gear Oil. Please confirm the oil type and grade, and specify the brand of the oil on your next sample. All component wear rates are normal. There is no indication of any contamination in the oil. The condition of the oil is acceptable for the time in service.

Depot: LIERIC
Unique No: 5722906
Signed: Bill Quesnel
Report Date: 06 Feb 2024

## LIEBHERR

CONSTRUCTION EQUIPMENT





### **GRAPHS**