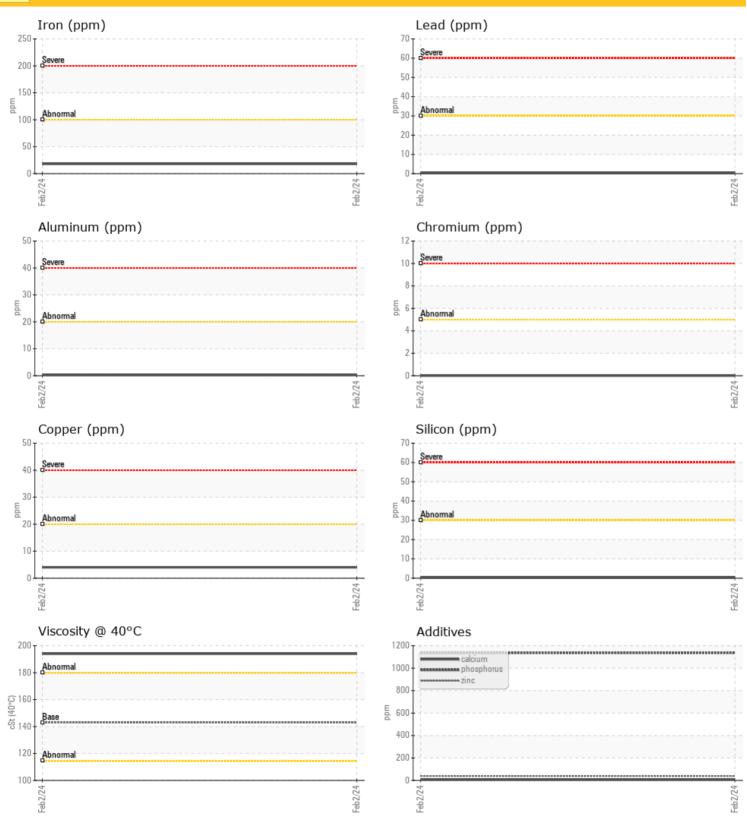

**2** 

**39** 

0

04

**1137** 

ppm

ppm

ppm

ppm

ppm

Magnesium

Phosphorus

Zinc

Barium

Boron

### **GRAPHS**