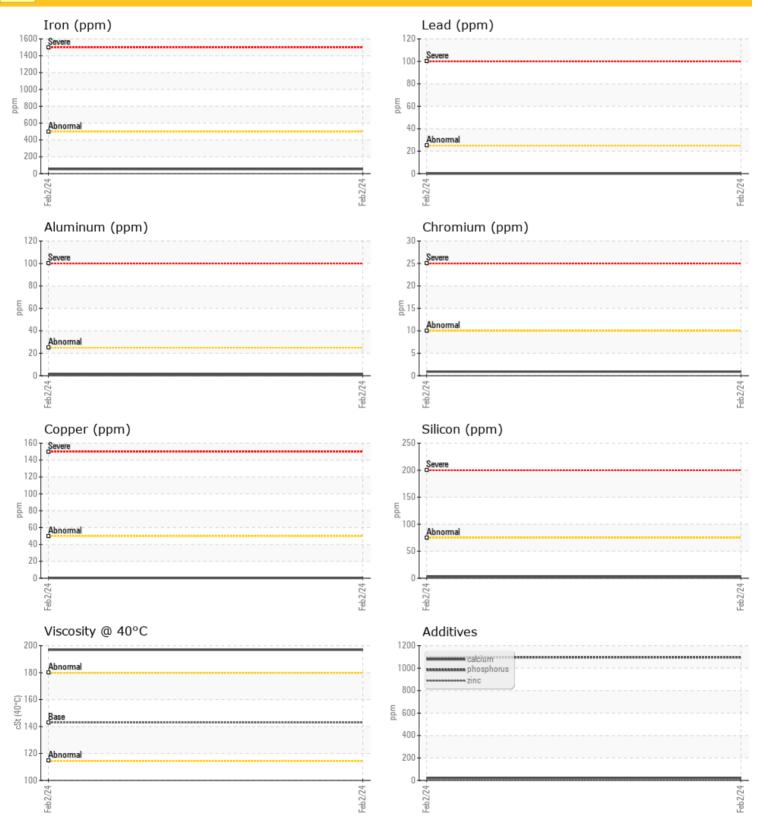

| Â          |               |                  |      |  |
|------------|---------------|------------------|------|--|
| WEA WEA    | <b>R META</b> | LS               |      |  |
| Iron       | 0.000         |                  |      |  |
| Iron       | ppm           | <b>5</b> 4       | <br> |  |
| Copper     | ppm           | <mark></mark> <1 | <br> |  |
| Lead       | ppm           | 0 🔘              | <br> |  |
| Tin        | ppm           | 0                | <br> |  |
| Aluminum   | ppm           | 01               | <br> |  |
| Chromium   | ppm           | <b>○</b> <1      | <br> |  |
| Molybdenum | ppm           | 0                | <br> |  |
| Nickel     | ppm           | <mark></mark> <1 | <br> |  |
| Titanium   | ppm           | 0                | <br> |  |
| Silver     | ppm           | <1               | <br> |  |
| Manganese  | ppm           | <b>○</b> <1      | <br> |  |
| Vanadium   | ppm           | 0                | <br> |  |

## Diagnosis

Resample at the next service interval to monitor. The fluid was not specified, however, a fluid match indicates that this fluid is (GENERIC) GEAR OIL SAE 80W90. Please confirm.

All component wear rates are normal. There is no indication of any contamination in the oil. The condition of the oil is acceptable for the time in service.

GRAPHS

 $\overline{\mathbf{O}}$ 

Report Id: LIERIC [WCAMIS] 02613813 (Generated: 02/06/2024 15:02:11) Rev: 1

Contact/Location: Kevin Steer - LIERIC