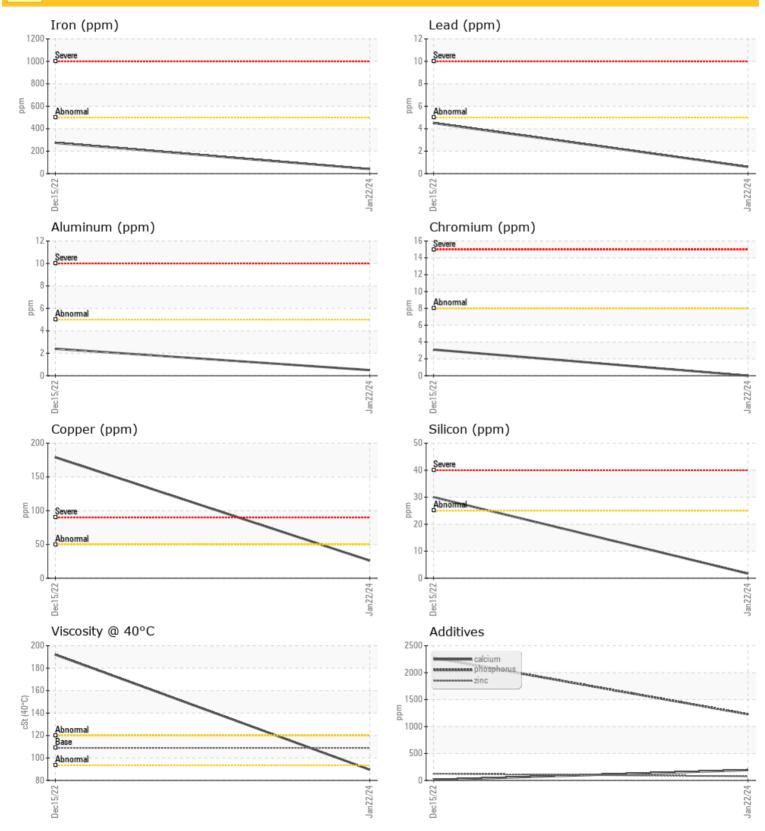

## **SAMPLE INFORMATION**

| Sample Number        | LH0233943   | LH0233998   | <br> |
|----------------------|-------------|-------------|------|
| Sample Date          | 22 Jan 2024 | 15 Dec 2022 | <br> |
| Machine Hours        | 5478        | 1018        | <br> |
| Oil Hours            | 0           | 0           | <br> |
| Oil Changed          | Changed     | Changed     | <br> |
| Sample Status        | NORMAL      | NORMAL      | <br> |
|                      |             |             |      |
| <b>OIL CONDITION</b> |             |             |      |
| Visc @ 40°C cSt      | 0 89.5      | 192         | <br> |
|                      |             |             |      |

|           | NTAMIN/ | ATION |      |      |
|-----------|---------|-------|------|------|
| Water     | %       | NEG   | NEG  | <br> |
| Silicon   | ppm     | 0 2   | ◯ 30 | <br> |
| Sodium    | ppm     | 0 2   | 8 🔘  | <br> |
| Potassium | mqq     | ○ <1  | 02   | <br> |

| Ä          |                 |             |       |      |
|------------|-----------------|-------------|-------|------|
| WEA WEA    | <b>R</b> METALS |             |       |      |
| Iron       | ppm             | <b>0</b> 40 | 274   | <br> |
| Copper     | ppm             | 0 26        | 0 179 | <br> |
| Lead       | ppm             | <b>○</b> <1 | 0 4   | <br> |
| Tin        | ppm             | 2           | 0 12  | <br> |
| Aluminum   | ppm             | <b>○</b> <1 | 2     | <br> |
| Chromium   | ppm             | 0           | 3     | <br> |
| Molybdenum | ppm             | 0           | ○ <1  | <br> |
| Nickel     | ppm             | <b>○</b> <1 | 02    | <br> |
| Titanium   | ppm             | 0           | <1    | <br> |
| Silver     | ppm             | 0           | 0     | <br> |
| Manganese  | ppm             | <b>○</b> <1 | 45    | <br> |
| Vanadium   | ppm             | 0           | <1    | <br> |

### 0

|            | DITIVES |              |      |      |
|------------|---------|--------------|------|------|
| Calcium    | ppm     | <b>O</b> 191 | 0 11 | <br> |
| Magnesium  | ppm     | 0 2          | 02   | <br> |
| Zinc       | ppm     | 0 75         | 124  | <br> |
| Phosphorus | ppm     | 0 1227       | 2275 | <br> |
| Barium     | ppm     | <b>3</b>     | 0    | <br> |
| Boron      | ppm     | 0 182        | 0 2  | <br> |

#### Diagnosis

Resample at the next service interval to monitor.All component wear rates are normal. There is no indication of any contamination in the oil. The condition of the oil is acceptable for the time in service.