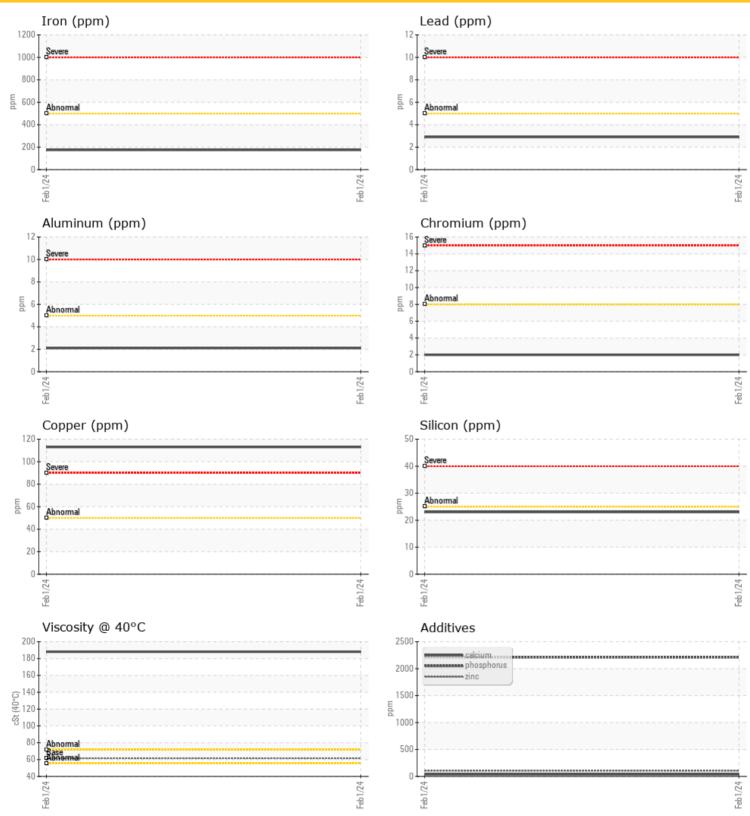

LES EQUIPEMENTS SPM 551 RUE J OSWALD FOREST SAINT-ROCH-DE-L'ACHIGAN, QC

CA J0K 3H0

Contact: Service Manager

T: F:

| 0      | OIL CO | NDITION |     |      |  |
|--------|--------|---------|-----|------|--|
| Visc @ | 40°C   | cSt     | 188 | <br> |  |

## ONTAMINATION

| Water     | %   | NEG       | <br> |  |
|-----------|-----|-----------|------|--|
| Silicon   | ppm | <b>23</b> | <br> |  |
| Sodium    | ppm | <b>4</b>  | <br> |  |
| Potassium | ppm | <b>5</b>  | <br> |  |

| WEAR | METALS |
|------|--------|
|      |        |

| Iron       | ppm | <b>175</b>  | <br> |  |
|------------|-----|-------------|------|--|
| Copper     | ppm | 113         | <br> |  |
| Lead       | ppm | <b>3</b>    | <br> |  |
| Tin        | ppm | 0           | <br> |  |
| Aluminum   | ppm | <b>2</b>    | <br> |  |
| Chromium   | ppm | <b>2</b>    | <br> |  |
| Molybdenum | ppm | <b>0</b>    | <br> |  |
| Nickel     | ppm | <b>○</b> <1 | <br> |  |
| Titanium   | ppm | 0           | <br> |  |
| Silver     | ppm | 0           | <br> |  |
| Manganese  | ppm | <b>4</b>    | <br> |  |
| Vanadium   | ppm | 0           | <br> |  |

| Calcium    | ppm | 38       |  |  |  |
|------------|-----|----------|--|--|--|
| Magnesium  | ppm | <b>4</b> |  |  |  |
| Zinc       | ppm | 106      |  |  |  |
| Phosphorus | ppm | 2211     |  |  |  |
| Barium     | ppm | <b>2</b> |  |  |  |
| Boron      | ppm | 3        |  |  |  |