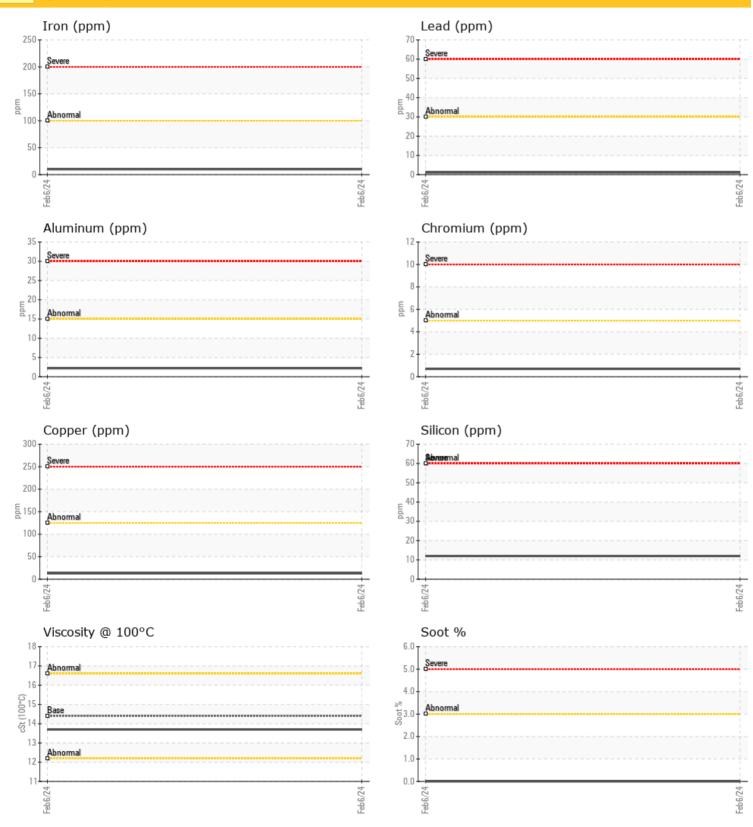

**OIL CONDITION** Visc @ 100°C

0 13.7

69

| ( )            |     |          |      |  |
|----------------|-----|----------|------|--|
| Sulfation (PA) | %   | 61       | <br> |  |
| Glycol         | %   | NEG      | <br> |  |
| Fuel           | %   | <1.0     | <br> |  |
| Silicon        | ppm | 0 12     | <br> |  |
| Sodium         | ppm | 02       | <br> |  |
| Potassium      | ppm | <b>3</b> | <br> |  |
|                |     |          |      |  |

#### WEAD METALS

| Iron       | ppm | <b>0</b> 10 | <br> |  |
|------------|-----|-------------|------|--|
| Copper     | ppm | <b>0</b> 13 | <br> |  |
| Lead       | ppm | 01          | <br> |  |
| Tin        | ppm | <b>○</b> <1 | <br> |  |
| Aluminum   | ppm | 02          | <br> |  |
| Chromium   | ppm | <b>○</b> <1 | <br> |  |
| Molybdenum | ppm | 0 4         | <br> |  |
| Nickel     | ppm | <b>○</b> <1 | <br> |  |
| Titanium   | ppm | 0           | <br> |  |
| Silver     | ppm | 0 0         | <br> |  |
| Manganese  | ppm | 0           | <br> |  |
| Vanadium   | ppm | 0           | <br> |  |

| <u>a</u> |
|----------|

|            | TIVES |        |      |  |
|------------|-------|--------|------|--|
| Calcium    | ppm   | 0 2201 | <br> |  |
| Magnesium  | ppm   | 0 79   | <br> |  |
| Zinc       | ppm   | 0 995  | <br> |  |
| Phosphorus | ppm   | 0 853  | <br> |  |
| Barium     | ppm   | 03     | <br> |  |
| Boron      | ppm   | 04     | <br> |  |
|            |       |        |      |  |