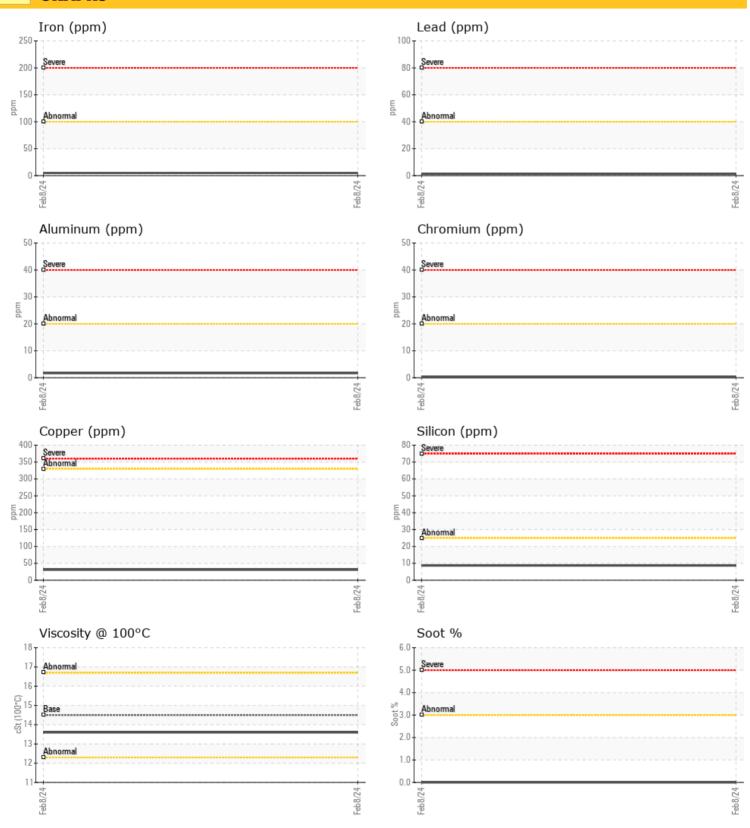

|     |     |     |
| ppm     | <b>984</b>               |     |     |     |
| ppm     | <b>()</b> <1             |     |     |     |
| ppm     | <b>3</b>                 |     |     |     |
|         | ppm<br>ppm<br>ppm<br>ppm | ppm | ppm | ppm |





LIEBHERR CANADA LTD.

1015 SUTTON DRIVE BURLINGTON, ON CA L7L 5Z8

Contact: Joseph Rodgers joseph.rodgers@liebherr.com

T:

F: (905)319-6622

#### Diagnosis

Resample at the next service interval to monitor. Please specify the component make and model with your next sample. All component wear rates are normal. There is no indication of any contamination in the oil. The condition of the oil is acceptable for the time in service.

Depot:LIEMISUnique No:5723692Signed:Kevin MarsonReport Date:12 Feb 2024

# LIEBHERR





#### **GRAPHS**