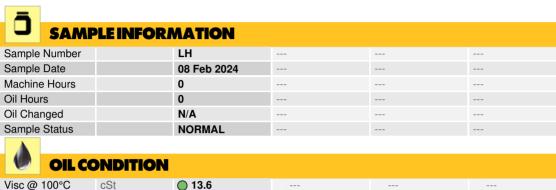

### NO UNIT 02614597 - Diesel Engine

**()** <1

**2** 

ppm

ppm

Sample No: LH

Sodium

Potassium

Oil Type: SAE 10W40

| VISC @ 100 C   | COL      | 13.0     | <br> |  |
|----------------|----------|----------|------|--|
| Oxidation (PA) | %        | 63       | <br> |  |
|                |          |          |      |  |
| CONT           | AMINATIO | ON       |      |  |
| Water          | %        | NEG      | <br> |  |
| Soot %         | %        | <b>0</b> | <br> |  |
| Nitration (PA) | %        | 57       | <br> |  |
| Sulfation (PA) | %        | 55       | <br> |  |
| Glycol         | %        | NEG      | <br> |  |
| Fuel           | %        | <1.0     | <br> |  |
| Silicon        | mag      | <b>9</b> | <br> |  |

| WEA        | R META | LS           |      |  |
|------------|--------|--------------|------|--|
| Iron       | ppm    | <b>O</b> 5   | <br> |  |
| Copper     | ppm    | <b>31</b>    | <br> |  |
| Lead       | ppm    | <b>1</b>     | <br> |  |
| Tin        | ppm    | <b>○</b> <1  | <br> |  |
| Aluminum   | ppm    | <b>2</b>     | <br> |  |
| Chromium   | ppm    | <b>()</b> <1 | <br> |  |
| Molybdenum | ppm    | <b>56</b>    | <br> |  |
| Nickel     | ppm    | <b>○</b> <1  | <br> |  |
| Titanium   | ppm    | <b>0</b>     | <br> |  |
| Silver     | ppm    | <b>0</b>     | <br> |  |
| Manganese  | ppm    | <b>0</b>     | <br> |  |
| Vanadium   | ppm    | 0            | <br> |  |

| OITIVES |                          |     |     |     |
|---------|--------------------------|-----|-----|-----|
| ppm     | <b>1092</b>              |     |     |     |
| ppm     | <b>932</b>               |     |     |     |
| ppm     | <b>1154</b>              |     |     |     |
| ppm     | <b>984</b>               |     |     |     |
| ppm     | <b>()</b> <1             |     |     |     |
| ppm     | <b>3</b>                 |     |     |     |
|         | ppm<br>ppm<br>ppm<br>ppm | ppm | ppm | ppm |