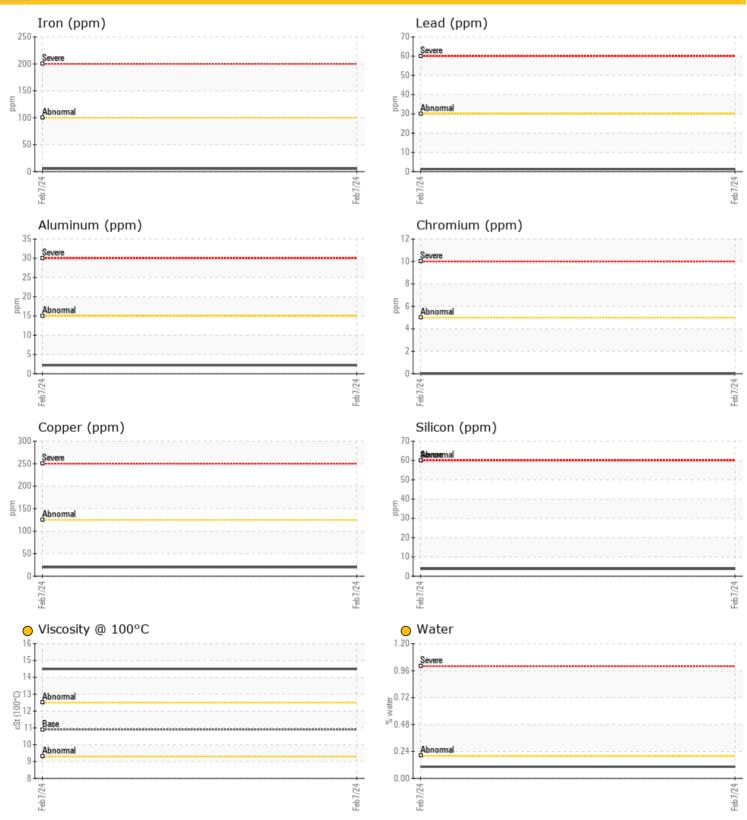

UIPMENT**



Sample No: LH0278953

Oil Type: DIESEL ENGINE OIL SAE 10W30





1015 SUTTON DRIVE BURLINGTON, ON

CA L7L 5Z8

Contact: Morteza Mahmoudi morteza.mahmoudi@liebherr.com

T: (905)319-9222 F: (905)319-6622

#### Diagnosis

Resample at the next service interval to monitor.All component wear rates are normal. There is a trace of moisture present in the oil. Test for glycol is negative. Viscosity of sample indicates oil is within SAE 40 range, advise investigate. The condition of the oil is acceptable for the time in service.

Depot:REMANUnique No:5723695Signed:Kevin MarsonReport Date:13 Feb 2024

**1887** 

**1041** 

**899** 

**139** 

0

**76** 

**ADDITIVES** 

ppm

ppm

ppm

ppm

ppm

ppm

Calcium

Zinc

Barium

Boron

Magnesium

Phosphorus

## LIEBHERR







#### **GRAPHS**