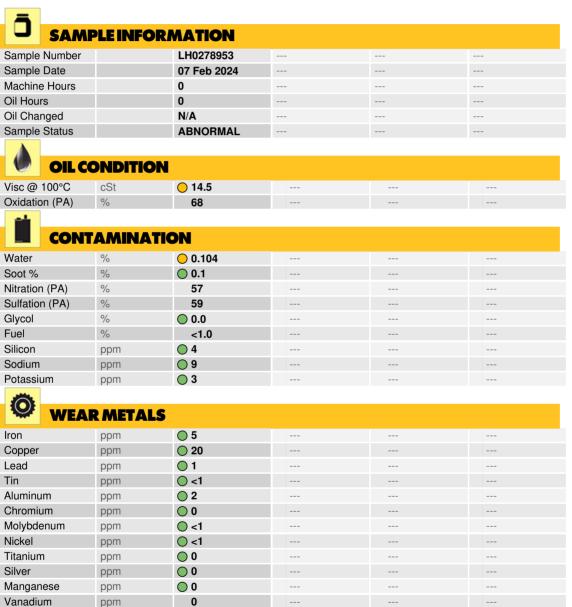

#### Diagnosis

Resample at the next service interval to monitor.All component wear rates are normal. There is a trace of moisture present in the oil. Test for glycol is negative. Viscosity of sample indicates oil is within SAE 40 range, advise investigate. The condition of the oil is acceptable for the time in service.