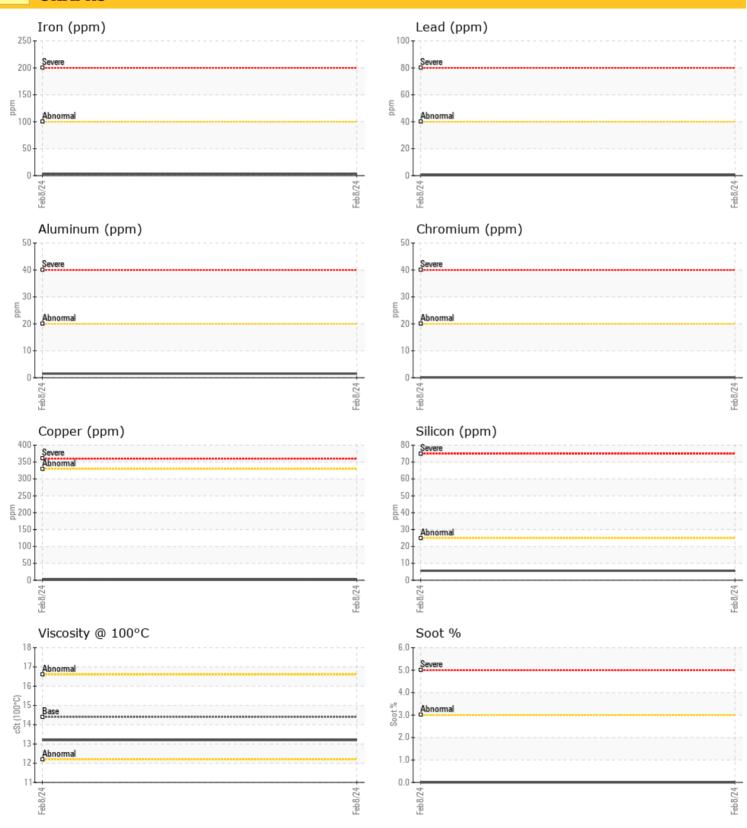

#### **GRAPHS**

| ouripio otatas |                 | HOHIMAL     |      |  |
|----------------|-----------------|-------------|------|--|
|                |                 |             |      |  |
| OIL CO         | <b>ONDITION</b> |             |      |  |
| Visc @ 100°C   | cSt             | <b>13.2</b> | <br> |  |
| Oxidation (PA) | %               | 65          | <br> |  |
|                |                 |             |      |  |

| CONTAMINATION  |     |          |  |  |  |
|----------------|-----|----------|--|--|--|
| Water          | %   | NEG      |  |  |  |
| Soot %         | %   | <b>0</b> |  |  |  |
| Nitration (PA) | %   | 71       |  |  |  |
| Sulfation (PA) | %   | 52       |  |  |  |
| Glycol         | %   | NEG      |  |  |  |
| Fuel           | %   | <1.0     |  |  |  |
| Silicon        | ppm | <b>6</b> |  |  |  |
| Sodium         | ppm | <b>2</b> |  |  |  |
| Potassium      | mag |          |  |  |  |

| WEA WEA    | R META | LS           |      |  |
|------------|--------|--------------|------|--|
| Iron       | ppm    | <b>3</b>     | <br> |  |
| Copper     | ppm    | <b>2</b>     | <br> |  |
| Lead       | ppm    | <b>○</b> <1  | <br> |  |
| Tin        | ppm    | <b>0</b>     | <br> |  |
| Aluminum   | ppm    | <b>2</b>     | <br> |  |
| Chromium   | ppm    | <b>0</b> <1  | <br> |  |
| Molybdenum | ppm    | <b>57</b>    | <br> |  |
| Nickel     | ppm    | <b>()</b> <1 | <br> |  |
| Titanium   | ppm    | <b>0</b>     | <br> |  |
| Silver     | ppm    | <b>0</b>     | <br> |  |
| Manganese  | ppm    | <b>0</b>     | <br> |  |
| Vanadium   | ppm    | 0            | <br> |  |