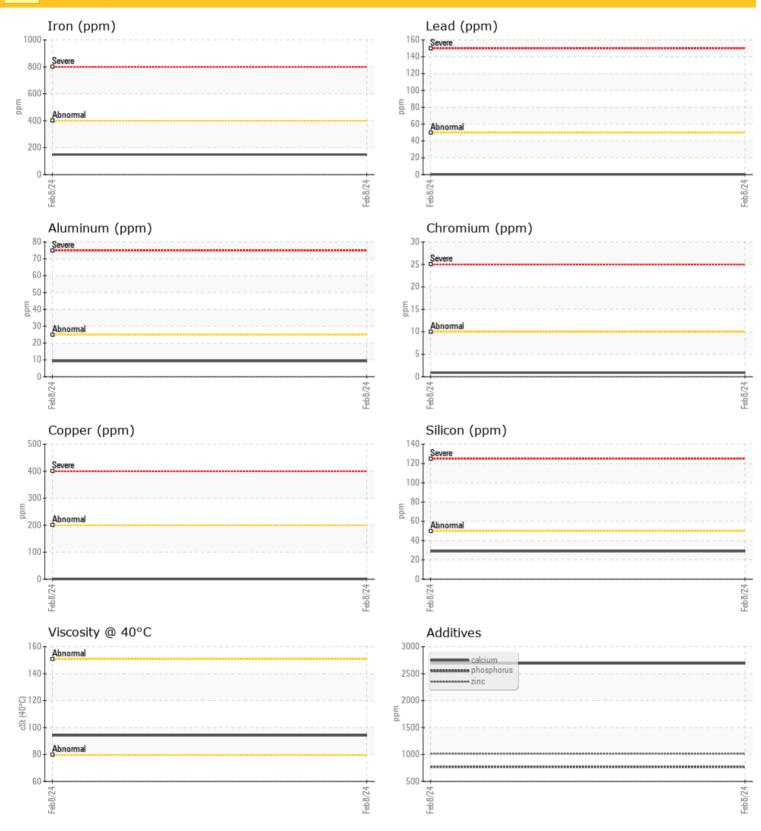

| Ä          |               |                  |      |  |
|------------|---------------|------------------|------|--|
| WEA        | <b>R</b> META | LS               |      |  |
|            |               |                  |      |  |
| Iron       | ppm           | <b>149</b>       | <br> |  |
| Copper     | ppm           | <mark></mark> <1 | <br> |  |
| Lead       | ppm           | <b>○</b> <1      | <br> |  |
| Tin        | ppm           | 0 ()             | <br> |  |
| Aluminum   | ppm           | 0 9              | <br> |  |
| Chromium   | ppm           | <mark></mark> <1 | <br> |  |
| Molybdenum | ppm           | <1               | <br> |  |
| Nickel     | ppm           | <mark></mark> <1 | <br> |  |
| Titanium   | ppm           | 0                | <br> |  |
| Silver     | ppm           | 0                | <br> |  |
| Manganese  | ppm           | 1                | <br> |  |
| Vanadium   | ppm           | 0                | <br> |  |

## Diagnosis

Resample at the next service interval to monitor. Please specify the brand, type, and viscosity of the oil on your next sample.All component wear rates are normal. There is no indication of any contamination in the oil. The condition of the oil is acceptable for the time in service.