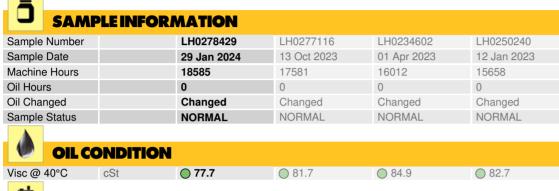

### LIEBHERR LH50M 110456-1216 - Splitter Box

Sample No: LH0278429

Oil Type: PETRO CANADA TRAXON 75W90 SYNTHETIC

| CONTAMINATION |     |             |      |      |          |  |  |  |  |  |
|---------------|-----|-------------|------|------|----------|--|--|--|--|--|
| Water         | %   | NEG         | NEG  | NEG  | NEG      |  |  |  |  |  |
| Silicon       | ppm | <b>○</b> <1 | O 2  | O 2  | <b>3</b> |  |  |  |  |  |
| Sodium        | ppm | <b>2</b>    | O <1 | O <1 | O <1     |  |  |  |  |  |
| Potassium     | ppm | <b>1</b>    | 0    | O <1 | O <1     |  |  |  |  |  |

| WEA        | AR METAI | LS          |            |      |      |
|------------|----------|-------------|------------|------|------|
| Iron       | ppm      | <b>8</b>    | O 11       | O 13 | O 11 |
| Copper     | ppm      | <b>○</b> <1 | O <1       | O <1 | O <1 |
| Lead       | ppm      | <b>0</b>    | O <1       | O 0  | 0    |
| Tin        | ppm      | <b>0</b>    | O 0        | O 0  | O <1 |
| Aluminum   | ppm      | <b></b> <1  | O <1       | <1   | O <1 |
| Chromium   | ppm      | <b>0</b>    | O 0        | 0    | 0    |
| Molybdenum | ppm      | <b>○</b> <1 | O <1       | O <1 | O 0  |
| Nickel     | ppm      | <b>○</b> <1 | O 0        | O 0  | 0    |
| Titanium   | ppm      | 0           | 0          | 0    | 0    |
| Silver     | ppm      | 0           | <1         | 0    | 0    |
| Manganese  | ppm      | <b>0</b>    | <b>O</b> 0 | <1   | O 0  |
| Vanadium   | ppm      | 0           | 0          | 0    | 0    |

| ADDITIVES                                                       |  |
|-----------------------------------------------------------------|--|
| Calcium         ppm         34         38         30         29 |  |
| <b>Magnesium</b> ppm <b>○ 12</b> ○ 12 ○ 4                       |  |
| <b>Zinc</b> ppm <b>158</b> 184 127 134                          |  |
| <b>Phosphorus</b> ppm <b>836</b> ○ 1108 ○ 1227 ○ 1271           |  |
| <b>Barium</b> ppm <b>○ 0</b> ○ <1 ○ 0                           |  |
| Boron ppm ○ 177 ○ 247 ○ 277                                     |  |

#### Diagnosis

Confirm the source of the lubricant being utilized for top-up/fill.
Resample at the next service interval to monitor. All component wear rates are normal. There is no indication of any contamination in the oil. Additive levels indicate the addition of a different brand, or type of oil. The condition of the oil is acceptable for the time in service.