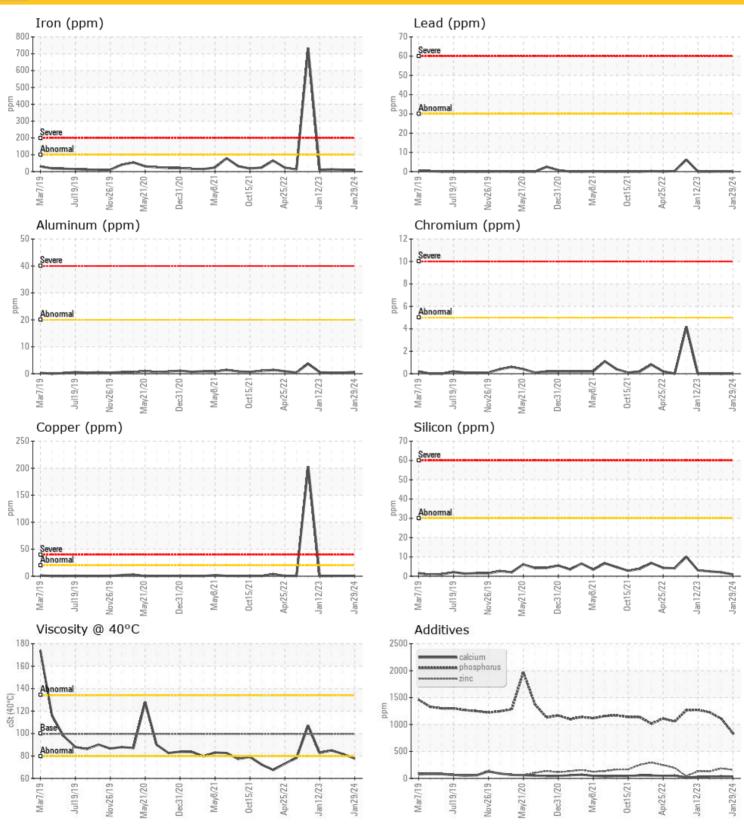

### **GRAPHS**

#### Diagnosis

Confirm the source of the lubricant being utilized for top-up/fill.
Resample at the next service interval to monitor. All component wear rates are normal. There is no indication of any contamination in the oil. Additive levels indicate the addition of a different brand, or type of oil. The condition of the oil is acceptable for the time in service.