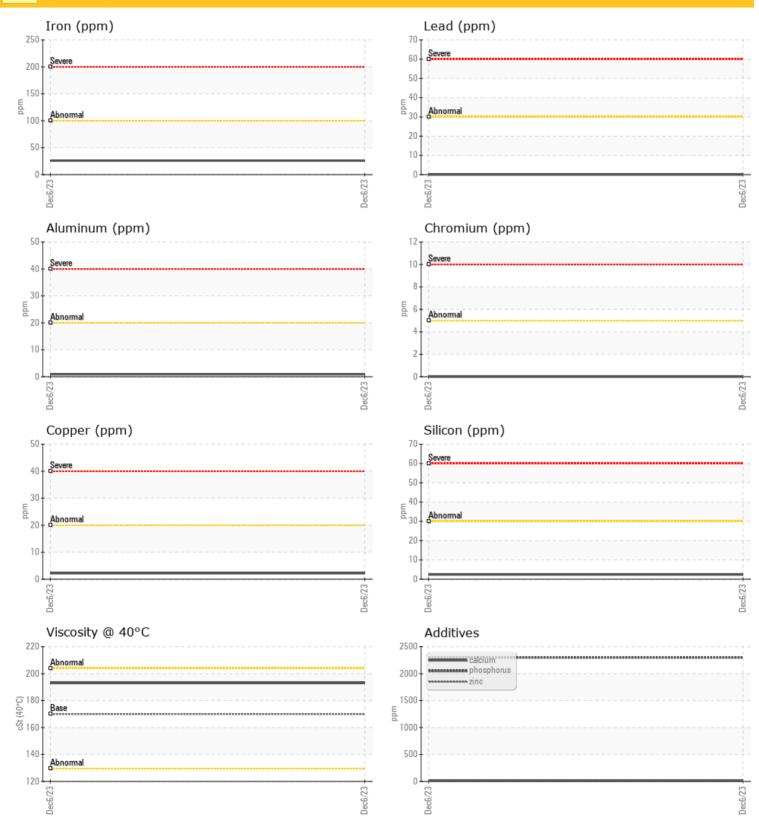

### cSt 🔘 193

| Water     | %   | NEG         |  |  |  |
|-----------|-----|-------------|--|--|--|
| Silicon   | ppm | 0 2         |  |  |  |
| Sodium    | ppm | <b>○</b> <1 |  |  |  |
| Potassium | ppm | 01          |  |  |  |

| Ä          |                 |             |      |  |
|------------|-----------------|-------------|------|--|
| WEA        | <b>R METALS</b> |             |      |  |
|            |                 |             |      |  |
| Iron       | ppm             | 26          | <br> |  |
| Copper     | ppm             | <b>2</b>    | <br> |  |
| Lead       | ppm             | 0           | <br> |  |
| Tin        | ppm             | 0           | <br> |  |
| Aluminum   | ppm             | <b>○</b> <1 | <br> |  |
| Chromium   | ppm             | 0           | <br> |  |
| Molybdenum | ppm             | 0           | <br> |  |
| Nickel     | ppm             | 01          | <br> |  |
| Titanium   | ppm             | 0           | <br> |  |
| Silver     | ppm             | <1          | <br> |  |
| Manganese  | ppm             | <b>○</b> <1 | <br> |  |
| Vanadium   | ppm             | 0           | <br> |  |

ADDITIVES

| Calcium    | ppm | <b>0</b> 10 | <br> |  |
|------------|-----|-------------|------|--|
| Magnesium  | ppm | 04          | <br> |  |
| Zinc       | ppm | 0 26        | <br> |  |
| Phosphorus | ppm | <b>2300</b> | <br> |  |
| Barium     | ppm | <b>○</b> <1 | <br> |  |
| Boron      | ppm | <b>O</b> <1 | <br> |  |