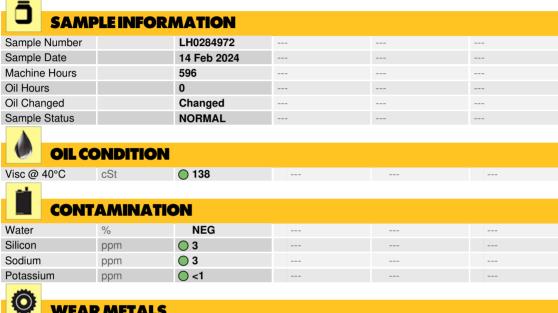

## LIEBHERR LH60 152284 - Front Differential

Sample No: LH0284972

Oil Type: GEAR OIL SAE 80W90

| WEA        | R METALS |            |      |  |
|------------|----------|------------|------|--|
| Iron       | ppm      | <b>5</b>   | <br> |  |
| Copper     | ppm      | <b>13</b>  | <br> |  |
| Lead       | ppm      | <b>1</b>   | <br> |  |
| Tin        | ppm      | <b>0</b>   | <br> |  |
| Aluminum   | ppm      | <b></b> <1 | <br> |  |
| Chromium   | ppm      | <b>0</b>   | <br> |  |
| Molybdenum | ppm      | <b>0</b>   | <br> |  |
| Nickel     | ppm      | <b>0</b>   | <br> |  |
| Titanium   | ppm      | 0          | <br> |  |
| Silver     | ppm      | <1         | <br> |  |
| Manganese  | ppm      | <b>0</b>   | <br> |  |
| Vanadium   | ppm      | 0          | <br> |  |
|            |          |            |      |  |

| ADDITIVES  |     |             |  |  |  |  |  |  |  |
|------------|-----|-------------|--|--|--|--|--|--|--|
| Calcium    | ppm | <b>7</b>    |  |  |  |  |  |  |  |
| Magnesium  | ppm | <b>1</b>    |  |  |  |  |  |  |  |
| Zinc       | ppm | <b>13</b>   |  |  |  |  |  |  |  |
| Phosphorus | ppm | <b>1814</b> |  |  |  |  |  |  |  |
| Barium     | ppm | <b>6</b>    |  |  |  |  |  |  |  |
| Boron      | ppm | <b>140</b>  |  |  |  |  |  |  |  |

#### Diagnosis

Resample at the next service interval to monitor. The fluid was not specified, however, a fluid match indicates that this fluid is (GENERIC) GEAR OIL SAE 80W90. Please confirm.

All component wear rates are normal. There is no indication of any contamination in the oil. The condition of the oil is acceptable for the time in service.