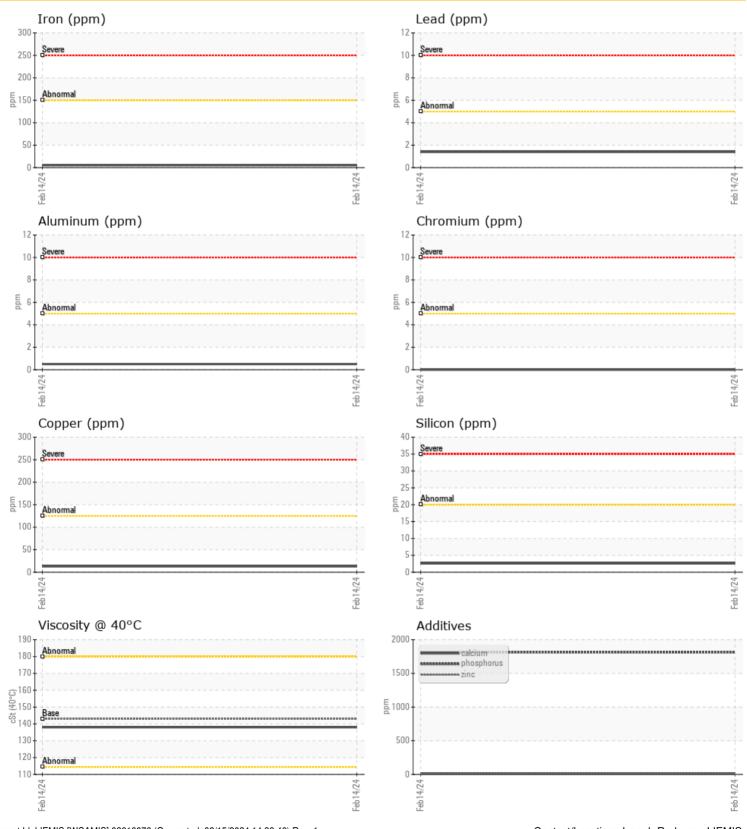

## LIEBHERR LH60 152284 - Front Differential

Sample No: LH0284972

Oil Type: GEAR OIL SAE 80W90

| WEA        | R METALS |            |      |  |
|------------|----------|------------|------|--|
| Iron       | ppm      | <b>5</b>   | <br> |  |
| Copper     | ppm      | <b>13</b>  | <br> |  |
| Lead       | ppm      | <b>1</b>   | <br> |  |
| Tin        | ppm      | <b>0</b>   | <br> |  |
| Aluminum   | ppm      | <b></b> <1 | <br> |  |
| Chromium   | ppm      | <b>0</b>   | <br> |  |
| Molybdenum | ppm      | <b>0</b>   | <br> |  |
| Nickel     | ppm      | <b>0</b>   | <br> |  |
| Titanium   | ppm      | 0          | <br> |  |
| Silver     | ppm      | <1         | <br> |  |
| Manganese  | ppm      | <b>0</b>   | <br> |  |
| Vanadium   | ppm      | 0          | <br> |  |
|            |          |            |      |  |

| ADDITIVES  |     |             |  |  |  |  |  |  |  |
|------------|-----|-------------|--|--|--|--|--|--|--|
| Calcium    | ppm | <b>7</b>    |  |  |  |  |  |  |  |
| Magnesium  | ppm | <b>1</b>    |  |  |  |  |  |  |  |
| Zinc       | ppm | <b>13</b>   |  |  |  |  |  |  |  |
| Phosphorus | ppm | <b>1814</b> |  |  |  |  |  |  |  |
| Barium     | ppm | <b>6</b>    |  |  |  |  |  |  |  |
| Boron      | ppm | <b>140</b>  |  |  |  |  |  |  |  |

#### Diagnosis

Resample at the next service interval to monitor. The fluid was not specified, however, a fluid match indicates that this fluid is (GENERIC) GEAR OIL SAE 80W90. Please confirm.

All component wear rates are normal. There is no indication of any contamination in the oil. The condition of the oil is acceptable for the time in service.

#### **GRAPHS**