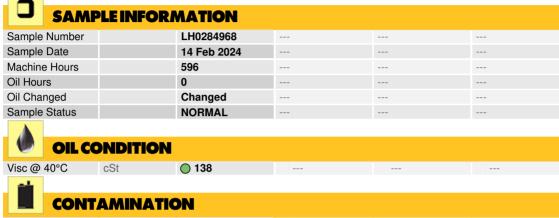

### LIEBHERR LH60 152284 - Rear Left Wheel Hub

Sample No: LH0284968

Oil Type: GEAR OIL SAE 80W90

| CONTAMINATION |     |              |  |  |  |  |  |  |
|---------------|-----|--------------|--|--|--|--|--|--|
| Water         | %   | NEG          |  |  |  |  |  |  |
| Silicon       | ppm | <b>4</b>     |  |  |  |  |  |  |
| Sodium        | ppm | <b>5</b>     |  |  |  |  |  |  |
| Potassium     | ppm | <b>○</b> <1  |  |  |  |  |  |  |
|               |     |              |  |  |  |  |  |  |
| WEAR METALS   |     |              |  |  |  |  |  |  |
| Iron          | ppm | <b>27</b>    |  |  |  |  |  |  |
| Copper        | ppm | <b>5</b>     |  |  |  |  |  |  |
| Lead          | mag | <b>()</b> <1 |  |  |  |  |  |  |