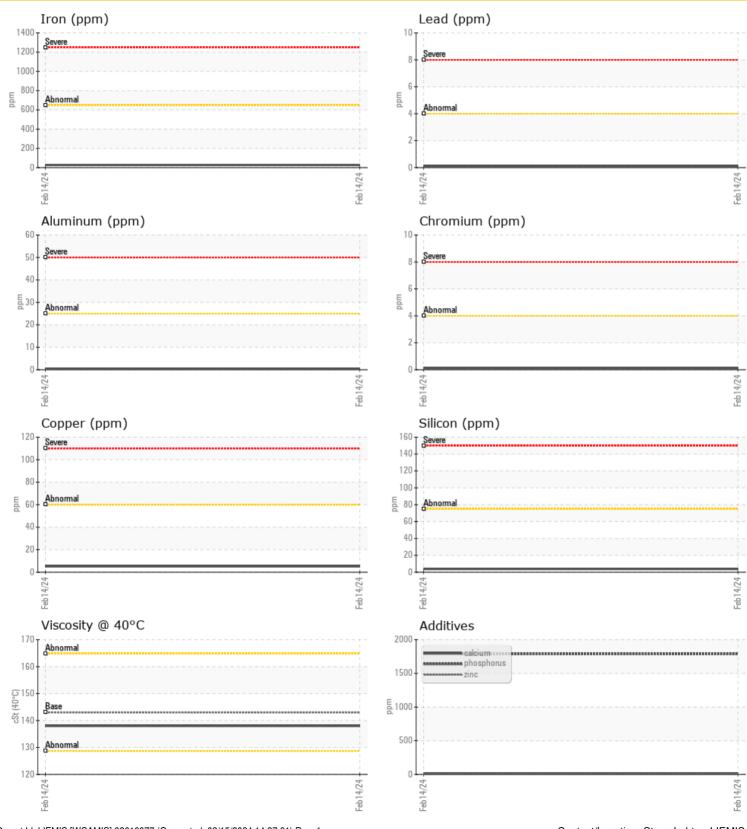

### LIEBHERR LH60 152284 - Rear Left Wheel Hub

Sample No: LH0284968

Oil Type: GEAR OIL SAE 80W90

| CONTAMINATION |     |              |  |  |  |  |  |  |
|---------------|-----|--------------|--|--|--|--|--|--|
| Water         | %   | NEG          |  |  |  |  |  |  |
| Silicon       | ppm | <b>4</b>     |  |  |  |  |  |  |
| Sodium        | ppm | <b>5</b>     |  |  |  |  |  |  |
| Potassium     | ppm | <b>○</b> <1  |  |  |  |  |  |  |
|               |     |              |  |  |  |  |  |  |
| WEAR METALS   |     |              |  |  |  |  |  |  |
| Iron          | ppm | <b>27</b>    |  |  |  |  |  |  |
| Copper        | ppm | <b>5</b>     |  |  |  |  |  |  |
| Lead          | mag | <b>()</b> <1 |  |  |  |  |  |  |

| Iron       | ppm | <b>27</b>    | <br> |  |
|------------|-----|--------------|------|--|
| Copper     | ppm | <b>5</b>     | <br> |  |
| Lead       | ppm | <b>()</b> <1 | <br> |  |
| Tin        | ppm | <b>0</b>     | <br> |  |
| Aluminum   | ppm | <b>()</b> <1 | <br> |  |
| Chromium   | ppm | <b>()</b> <1 | <br> |  |
| Molybdenum | ppm | <b>0</b>     | <br> |  |
| Nickel     | ppm | <b>0</b>     | <br> |  |
| Titanium   | ppm | <b>0</b>     | <br> |  |
| Silver     | ppm | 0            | <br> |  |
| Manganese  | ppm | <b>()</b> <1 | <br> |  |
| Vanadium   | ppm | 0            | <br> |  |
|            |     |              |      |  |

| ADDITIVES  |     |             |  |  |  |  |  |  |  |
|------------|-----|-------------|--|--|--|--|--|--|--|
| Calcium    | ppm | <b>9</b>    |  |  |  |  |  |  |  |
| Magnesium  | ppm | <b>2</b>    |  |  |  |  |  |  |  |
| Zinc       | ppm | <b>10</b>   |  |  |  |  |  |  |  |
| Phosphorus | ppm | <b>1788</b> |  |  |  |  |  |  |  |
| Barium     | ppm | <b>4</b>    |  |  |  |  |  |  |  |
| Boron      | ppm | <b>137</b>  |  |  |  |  |  |  |  |

#### Diagnosis

Resample at the next service interval to monitor. The fluid was not specified, however, a fluid match indicates that this fluid is (GENERIC) GEAR OIL SAE 80W90. Please confirm.

All component wear rates are normal. There is no indication of any contamination in the oil. The condition of the oil is acceptable for the time in service.

#### **GRAPHS**