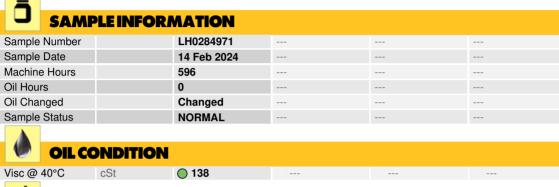

### LIEBHERR LH60 152284 - Rear Differential

Sample No: LH0284971

Oil Type: GEAR OIL SAE 80W90

| - 1 min       |     |              |  |  |  |  |  |  |  |
|---------------|-----|--------------|--|--|--|--|--|--|--|
| CONTAMINATION |     |              |  |  |  |  |  |  |  |
| Water         | %   | NEG          |  |  |  |  |  |  |  |
| Silicon       | ppm | <b>4</b>     |  |  |  |  |  |  |  |
| Sodium        | ppm | <b>5</b>     |  |  |  |  |  |  |  |
| Potassium     | ppm | <b>()</b> <1 |  |  |  |  |  |  |  |
|               |     |              |  |  |  |  |  |  |  |