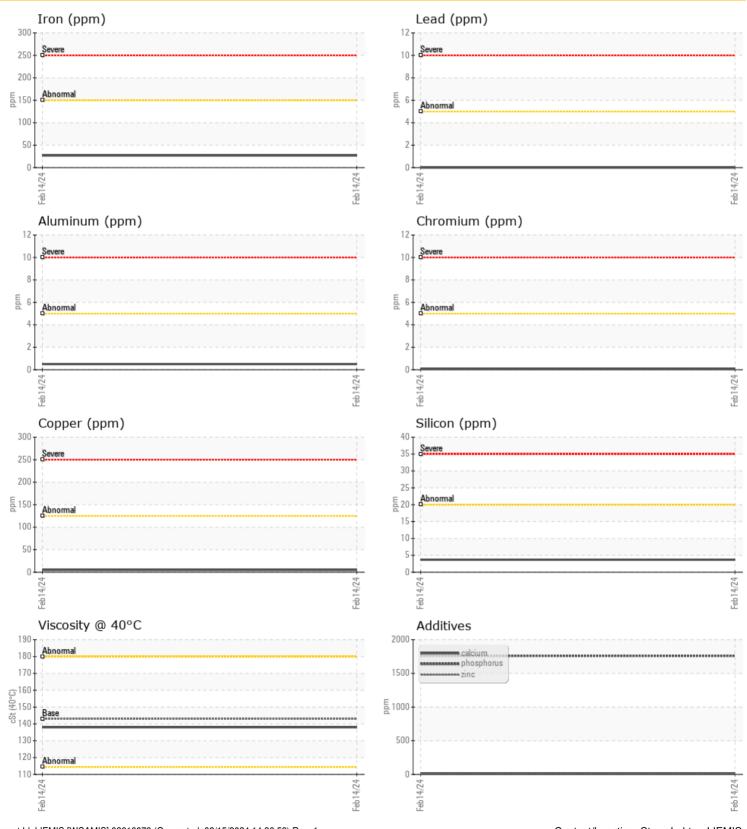

| (O) WE     |         |              |      |  |
|------------|---------|--------------|------|--|
| WEA        | R METAL | .S           |      |  |
| Iron       | ppm     | <b>27</b>    | <br> |  |
| Copper     | ppm     | <b>5</b>     | <br> |  |
| Lead       | ppm     | <b>0</b>     | <br> |  |
| Tin        | ppm     | <b>0</b>     | <br> |  |
| Aluminum   | ppm     | <b></b> <1   | <br> |  |
| Chromium   | ppm     | <b>()</b> <1 | <br> |  |
| Molybdenum | ppm     | <b>0</b>     | <br> |  |
| Nickel     | ppm     | <b>()</b> <1 | <br> |  |
| Titanium   | ppm     | 0            | <br> |  |
| Silver     | ppm     | 0            | <br> |  |
| Manganese  | ppm     | <b></b> <1   | <br> |  |
| Vanadium   | ppm     | 0            | <br> |  |
|            |         |              |      |  |

| ADDITIVES  |     |             |  |  |  |  |  |
|------------|-----|-------------|--|--|--|--|--|
| Calcium    | ppm | <b>9</b>    |  |  |  |  |  |
| Magnesium  | ppm | <b>2</b>    |  |  |  |  |  |
| Zinc       | ppm | <b>10</b>   |  |  |  |  |  |
| Phosphorus | ppm | <b>1761</b> |  |  |  |  |  |
| Barium     | ppm | <b>4</b>    |  |  |  |  |  |
| Boron      | ppm | <b>135</b>  |  |  |  |  |  |

#### **GRAPHS**