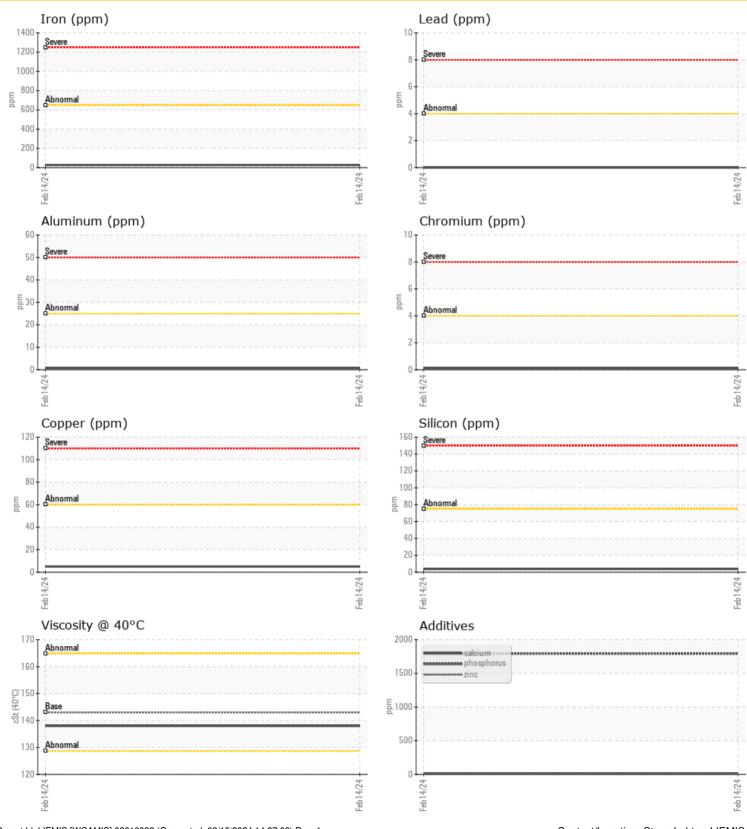

### **GRAPHS**

| CONTAMINATION |     |          |  |  |  |  |  |
|---------------|-----|----------|--|--|--|--|--|
| Water         | %   | NEG      |  |  |  |  |  |
| Silicon       | ppm | <b>4</b> |  |  |  |  |  |
| Sodium        | ppm | <b>5</b> |  |  |  |  |  |
| Potassium     | ppm | <b>1</b> |  |  |  |  |  |
|               |     |          |  |  |  |  |  |

| WF/        | AR META | LS           |      |  |
|------------|---------|--------------|------|--|
|            |         |              |      |  |
| Iron       | ppm     | <b>27</b>    | <br> |  |
| Copper     | ppm     | <b>5</b>     | <br> |  |
| Lead       | ppm     | <b>0</b>     | <br> |  |
| Tin        | ppm     | <b>0</b>     | <br> |  |
| Aluminum   | ppm     | <b></b> <1   | <br> |  |
| Chromium   | ppm     | <b>()</b> <1 | <br> |  |
| Molybdenum | ppm     | <b>0</b>     | <br> |  |
| Nickel     | ppm     | <b>()</b> <1 | <br> |  |
| Titanium   | ppm     | <b>0</b>     | <br> |  |
| Silver     | ppm     | 0            | <br> |  |
| Manganese  | ppm     | <b>○</b> <1  | <br> |  |
| Vanadium   | ppm     | 0            | <br> |  |
|            |         |              |      |  |

| ADDITIVES  |     |             |  |  |  |  |
|------------|-----|-------------|--|--|--|--|
| Calcium    | ppm | <b>9</b>    |  |  |  |  |
| Magnesium  | ppm | <b>2</b>    |  |  |  |  |
| Zinc       | ppm | <b>11</b>   |  |  |  |  |
| Phosphorus | ppm | <b>1794</b> |  |  |  |  |
| Barium     | ppm | <b>4</b>    |  |  |  |  |
| Boron      | ppm | <b>136</b>  |  |  |  |  |