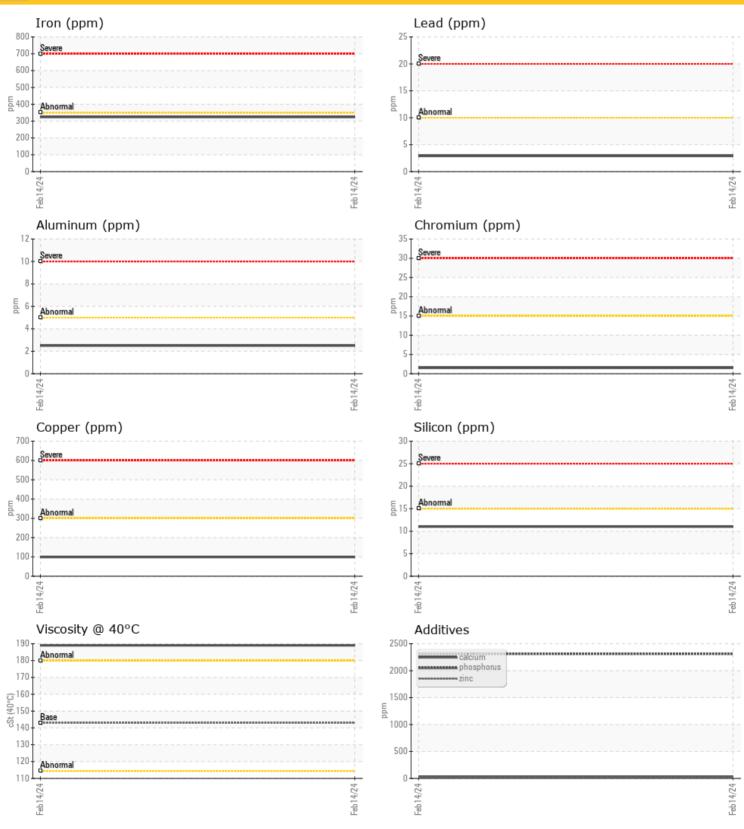

### LIEBHERR LH60 152284 - Swing Drive

Sample No: LH0284976

Oil Type: GEAR OIL SAE 80W90

| (O) WEA    |        |             |      |  |
|------------|--------|-------------|------|--|
| ₩ WEA      | R META | LS          |      |  |
| Iron       | ppm    | <b>324</b>  | <br> |  |
| Copper     | ppm    | <b>99</b>   | <br> |  |
| Lead       | ppm    | <b>3</b>    | <br> |  |
| Tin        | ppm    | <b>8</b>    | <br> |  |
| Aluminum   | ppm    | <b>2</b>    | <br> |  |
| Chromium   | ppm    | <b>2</b>    | <br> |  |
| Molybdenum | ppm    | <b>0</b>    | <br> |  |
| Nickel     | ppm    | <b>○</b> <1 | <br> |  |
| Titanium   | ppm    | 0           | <br> |  |
| Silver     | ppm    | 0           | <br> |  |
| Manganese  | ppm    | <b>2</b>    | <br> |  |
| Vanadium   | ppm    | 0           | <br> |  |
|            |        |             |      |  |

| vanadium   | ppm | 0           |  |  |  |  |  |  |  |
|------------|-----|-------------|--|--|--|--|--|--|--|
| ADDI       |     |             |  |  |  |  |  |  |  |
| ADDITIVES  |     |             |  |  |  |  |  |  |  |
| Calcium    | ppm | <b>28</b>   |  |  |  |  |  |  |  |
| Magnesium  | ppm | <b>0</b> <1 |  |  |  |  |  |  |  |
| Zinc       | ppm | <b>25</b>   |  |  |  |  |  |  |  |
| Phosphorus | ppm | <b>2313</b> |  |  |  |  |  |  |  |
| Barium     | ppm | <b>7</b>    |  |  |  |  |  |  |  |
| Boron      | ppm | <b>5</b>    |  |  |  |  |  |  |  |

#### Diagnosis

Resample at the next service interval to monitor. The fluid was not specified, however, a fluid match indicates that this fluid is (GENERIC) GEAR OIL SAE 80W90. Please confirm.

All component wear rates are normal. There is no indication of any contamination in the oil. The condition of the oil is acceptable for the time in service.

#### **GRAPHS**