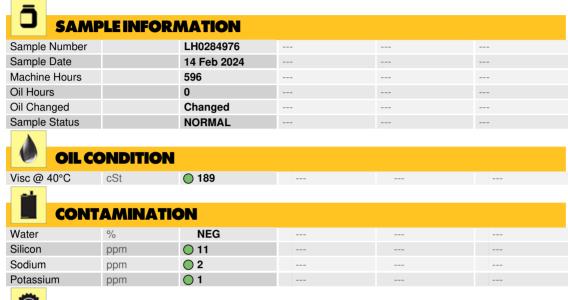

### LIEBHERR LH60 152284 - Swing Drive

Sample No: LH0284976

Oil Type: GEAR OIL SAE 80W90

| (O) WEA    |        |             |      |  |
|------------|--------|-------------|------|--|
| ₩ WEA      | R META | LS          |      |  |
| Iron       | ppm    | <b>324</b>  | <br> |  |
| Copper     | ppm    | <b>99</b>   | <br> |  |
| Lead       | ppm    | <b>3</b>    | <br> |  |
| Tin        | ppm    | <b>8</b>    | <br> |  |
| Aluminum   | ppm    | <b>2</b>    | <br> |  |
| Chromium   | ppm    | <b>2</b>    | <br> |  |
| Molybdenum | ppm    | <b>0</b>    | <br> |  |
| Nickel     | ppm    | <b>○</b> <1 | <br> |  |
| Titanium   | ppm    | 0           | <br> |  |
| Silver     | ppm    | 0           | <br> |  |
| Manganese  | ppm    | <b>2</b>    | <br> |  |
| Vanadium   | ppm    | 0           | <br> |  |
|            |        |             |      |  |

| vanadium   | ppm | 0           |  |  |  |  |  |  |  |
|------------|-----|-------------|--|--|--|--|--|--|--|
| ADDI       |     |             |  |  |  |  |  |  |  |
| ADDITIVES  |     |             |  |  |  |  |  |  |  |
| Calcium    | ppm | <b>28</b>   |  |  |  |  |  |  |  |
| Magnesium  | ppm | <b>0</b> <1 |  |  |  |  |  |  |  |
| Zinc       | ppm | <b>25</b>   |  |  |  |  |  |  |  |
| Phosphorus | ppm | <b>2313</b> |  |  |  |  |  |  |  |
| Barium     | ppm | <b>7</b>    |  |  |  |  |  |  |  |
| Boron      | ppm | <b>5</b>    |  |  |  |  |  |  |  |

#### Diagnosis

Resample at the next service interval to monitor. The fluid was not specified, however, a fluid match indicates that this fluid is (GENERIC) GEAR OIL SAE 80W90. Please confirm.

All component wear rates are normal. There is no indication of any contamination in the oil. The condition of the oil is acceptable for the time in service.