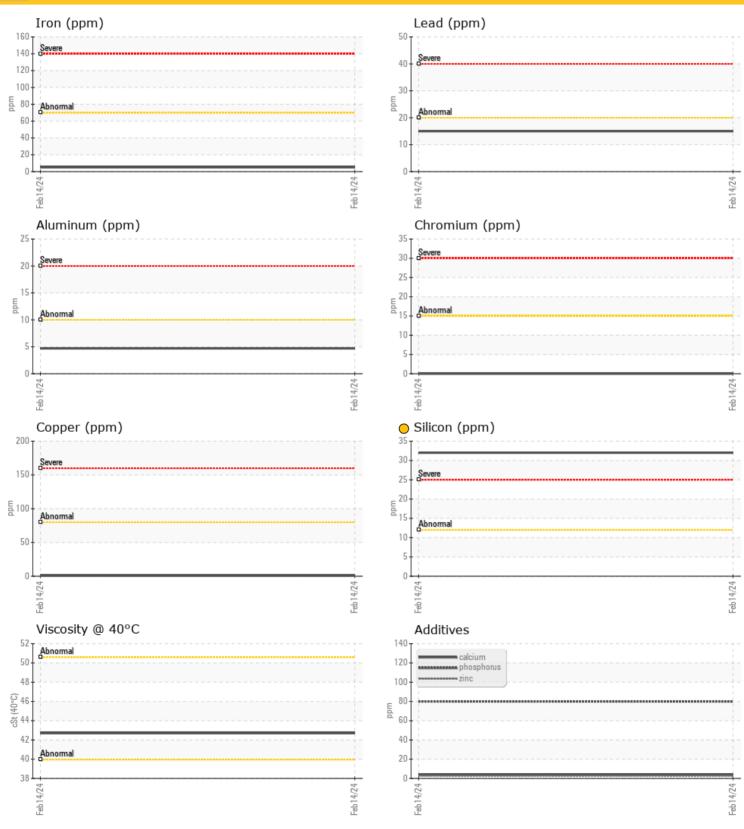

#### **GRAPHS**

mqq

ppm

ppm

ppm

ppm

ppm

| ā             |                  |             |      |  |
|---------------|------------------|-------------|------|--|
| SAM           | <b>PLE INFOR</b> | MATION      |      |  |
| Sample Number |                  | LH0216127   | <br> |  |
| Sample Date   |                  | 14 Feb 2024 | <br> |  |
| Machine Hours |                  | 6734        | <br> |  |
| Oil Hours     |                  | 0           | <br> |  |
| Oil Changed   |                  | Changed     | <br> |  |
| Sample Status |                  | ABNORMAL    | <br> |  |
|               |                  |             |      |  |
| OILC          | ONDITION         |             |      |  |
| Visc @ 40°C   | cSt              | <b>42.7</b> | <br> |  |
| -4-           |                  |             |      |  |
| CON           | <b>TAMINAT</b>   | <b>AN</b>   |      |  |
|               |                  |             |      |  |
| Water         | %                | NEG         | <br> |  |
| Silicon       | ppm              | <b>32</b>   | <br> |  |
| Sodium        | ppm              | <b>2</b>    | <br> |  |
| Potassium     | ppm              | <b>1</b>    | <br> |  |
| Ö WEA         |                  |             |      |  |
| WEA           | R METALS         |             |      |  |
| Iron          | ppm              | <b>5</b>    | <br> |  |
| Copper        | ppm              | <b>1</b>    | <br> |  |
| Lead          | ppm              | <b>15</b>   | <br> |  |
| Tin           | ppm              | <b>0</b>    | <br> |  |
| Aluminum      | ppm              | <b>5</b>    | <br> |  |
| Chromium      | ppm              | <b>0</b>    | <br> |  |
| Molybdenum    | ppm              | 0           | <br> |  |
| Nickel        | ppm              | <b>0</b>    | <br> |  |
| Titanium      | ppm              | 0           | <br> |  |
| Silver        | ppm              | 0           | <br> |  |
| Manganese     | ppm              | 0           | <br> |  |
| Vanadium      | ppm              | 0           | <br> |  |
| ADD           | ITIVES           |             |      |  |

#### Diagnosis

We advise that you check all areas where contaminants can enter the system. We recommend that you drain the oil from the component if this has not already been done. We recommend an early resample to monitor this condition. Please specify the brand, type, and viscosity of the oil on your next sample.All component wear rates are normal. There is a moderate concentration of dirt present in the oil. The oil is no longer serviceable due to the presence of contaminants.