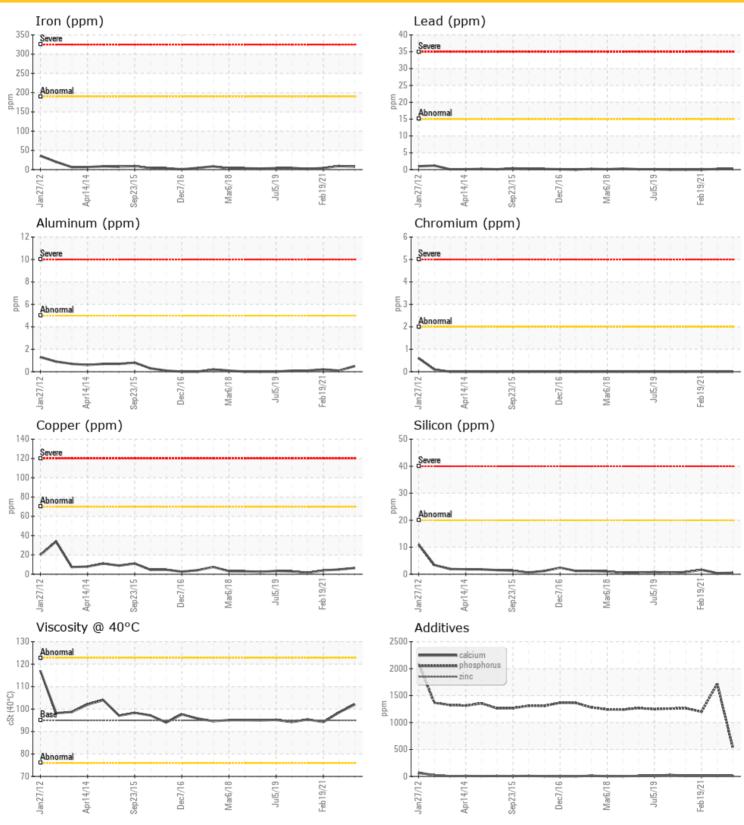

### LIEBHERR A934C 057446-1007 - Rear Differential

Sample No: LH0281187

Oil Type: KLONDIKE FULL SYNTHETIC 75W90

| <b>5</b>      |         |             |             |             |             |  |
|---------------|---------|-------------|-------------|-------------|-------------|--|
| SAM           | PLE INF | ORMATION    |             |             |             |  |
| Sample Number |         | LH0281187   | LH0192473   | LH0177441   | LH0162248   |  |
| Sample Date   |         | 22 Jan 2024 | 02 Dec 2022 | 19 Feb 2021 | 05 May 2020 |  |
| Machine Hours |         | 26482       | 25052       | 23033       | 21966       |  |
| Oil Hours     |         | 0           | 0           | 0           | 0           |  |
| Oil Changed   |         | Changed     | Changed     | Changed     | Changed     |  |
| Sample Status |         | NORMAL      | NORMAL      | NORMAL      | NORMAL      |  |
|               |         |             |             |             |             |  |
| OIL CONDITION |         |             |             |             |             |  |
| Visc @ 40°C   | cSt     | <b>102</b>  | 98.5        | 94.2        | 95.4        |  |
|               |         |             |             |             |             |  |

| CONTAMINATION |     |             |            |      |            |  |  |
|---------------|-----|-------------|------------|------|------------|--|--|
| Water         | %   | NEG         | NEG        | NEG  | NEG        |  |  |
| Silicon       | ppm | <b>0</b> <1 | O <1       | O 2  | O <1       |  |  |
| Sodium        | ppm | <b>0</b>    | O 1        | O <1 | 0          |  |  |
| Potassium     | ppm | <b>0</b> <1 | <b></b> <1 | O <1 | <b></b> <1 |  |  |
|               |     |             |            |      |            |  |  |

| WEA        | R METAL | S          |            |          |            |
|------------|---------|------------|------------|----------|------------|
| Iron       | ppm     | <b>8</b>   | <b>9</b>   | <b>4</b> | O 2        |
| Copper     | ppm     | <b>6</b>   | <b>O</b> 5 | <b>4</b> | O 2        |
| Lead       | ppm     | <1         | O <1       | O 0      | 0          |
| Tin        | ppm     | <b>0</b>   | O 0        | O 0      | 0          |
| Aluminum   | ppm     | <b></b> <1 | O <1       | <1       | <b></b> <1 |
| Chromium   | ppm     | <b>0</b>   | O 0        | O 0      | 0          |
| Molybdenum | ppm     | <b>0</b>   | <b>0</b>   | O 0      | 0          |
| Nickel     | ppm     | <b>0</b>   | 0          | O <1     | O <1       |
| Titanium   | ppm     | 0          | 0          | 0        | 0          |
| Silver     | ppm     | 0          | 0          | <1       | <1         |
| Manganese  | ppm     | <b>0</b>   | O <1       | <1       | O 0        |
| Vanadium   | ppm     | 0          | 0          | 0        | 0          |

| ) / I'     |     |           | 0         | ^        | 0          |  |
|------------|-----|-----------|-----------|----------|------------|--|
| Vanadium   | ppm | 0         | 0         | 0        | 0          |  |
| ADDITIVES  |     |           |           |          |            |  |
| Calcium    | ppm | <b>13</b> | O 12      | O 12     | <b>1</b> 0 |  |
| Magnesium  | ppm | <b>3</b>  | O <1      | <b>1</b> | O <1       |  |
| Zinc       | ppm | <b>10</b> | <b>10</b> | <b>9</b> | ○ 8        |  |
| Phosphorus | ppm | 527       | O 1720    | O 1199   | O 1264     |  |
| Barium     | ppm | <b>0</b>  | O 0       | O 0      | 0          |  |
| Boron      | ppm | 31        | O 195     | ○ 302    | ○ 318      |  |

### **GRAPHS**

Report Id: ABCBUR [WCAMIS] 02616324 (Generated: 02/20/2024 11:46:52) Rev: 1

Contact/Location: John Anderson - ABCBUR