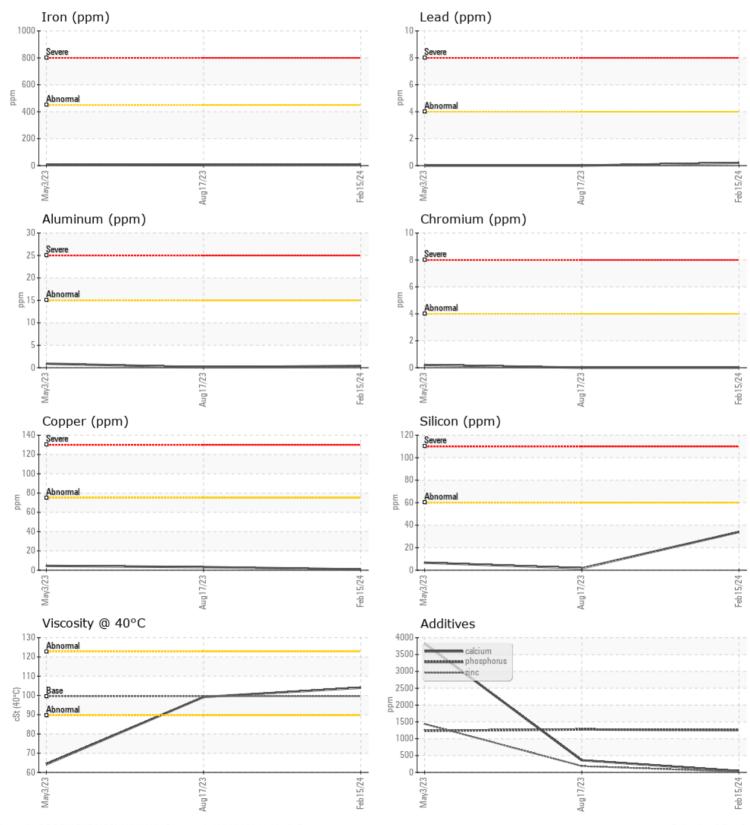

| Water     | %   | NEG   | NEG  | NEG  |  |  |
|-----------|-----|-------|------|------|--|--|
| Silicon   | ppm | ◯ 34  | 0 2  | 07   |  |  |
| Sodium    | ppm | 01    | 3    | 0 19 |  |  |
| Potassium | ppm | () <1 | ○ <1 | ○ <1 |  |  |

| WEA WEA    | R META | LS          |      |      |  |
|------------|--------|-------------|------|------|--|
| Iron       | ppm    | 8 🔘         | ○ 5  | 8 🔘  |  |
| Copper     | ppm    | <b>○</b> <1 | ○ 3  | 0 4  |  |
| Lead       | ppm    | <b>○</b> <1 | 0    | 0    |  |
| Tin        | ppm    | 0           | 0    | 0    |  |
| Aluminum   | ppm    | <b>○</b> <1 | ○ <1 | ◯ <1 |  |
| Chromium   | ppm    | 0 ()        | 0    | ◯ <1 |  |
| Molybdenum | ppm    | 0 (         | 0    | ◯ <1 |  |
| Nickel     | ppm    | <b>○</b> <1 | ○ <1 | ◯ <1 |  |
| Titanium   | ppm    | 0           | 0    | <1   |  |
| Silver     | ppm    | 0           | 0    | 0    |  |
| Manganese  | ppm    | 0 🔘         | ○ <1 | 2    |  |
| Vanadium   | ppm    | 0           | 0    | 0    |  |

| ADDITIVES  |     |        |        |        |  |
|------------|-----|--------|--------|--------|--|
| Calcium    | ppm | 40     | 360    | 3827   |  |
| Magnesium  | ppm | 01     | 0 2    | 0 10   |  |
| Zinc       | ppm | 20     | 186    | 1440   |  |
| Phosphorus | ppm | 0 1255 | 0 1275 | 0 1234 |  |
| Barium     | ppm | 0      | 0      | ◯ <1   |  |
| Boron      | ppm | 0 304  | 276    | 0 101  |  |

## Diagnosis

Confirm the source of the lubricant being utilized for top-up/fill. Resample at the next service interval to monitor.All component wear rates are normal. There is no indication of any contamination in the oil. Additive levels indicate the addition of a different brand, or type of oil. The condition of the oil is acceptable for the time in service.