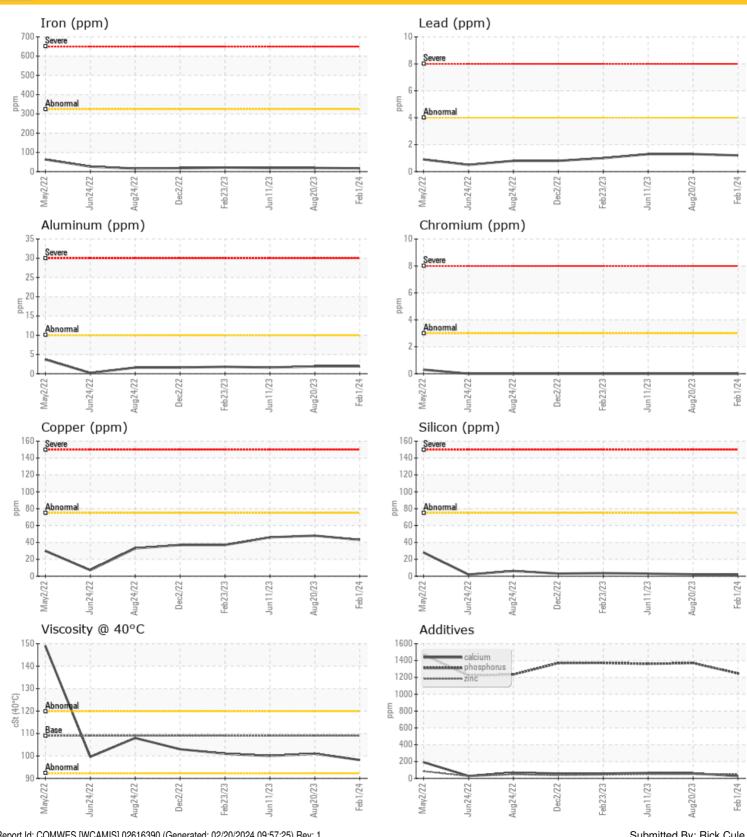

## LIEBHERR LH50 137429 - Front Right Wheel Hub

Sample No: LH0284886

Oil Type: GEAR OIL SAE 75W90

| <b>5</b>      |                 |             |             |             |  |  |
|---------------|-----------------|-------------|-------------|-------------|--|--|
| SAMP          | LE INFORMATION  |             |             |             |  |  |
| Sample Number | LH0284886       | LH0274504   | LH0247026   | LH0251877   |  |  |
| Sample Date   | 01 Feb 2024     | 20 Aug 2023 | 11 Jun 2023 | 23 Feb 2023 |  |  |
| Machine Hours | 8133            | 6359        | 5689        | 4360        |  |  |
| Oil Hours     | 0               | 0           | 0           | 0           |  |  |
| Oil Changed   | Changed         | Changed     | N/A         | Changed     |  |  |
| Sample Status | NORMAL          | ABNORMAL    | NORMAL      | NORMAL      |  |  |
|               |                 |             |             |             |  |  |
| OIL CONDITION |                 |             |             |             |  |  |
| Visc @ 40°C   | cSt <b>98.2</b> | O 101       | <b>100</b>  | O 101       |  |  |
| -4            |                 |             |             |             |  |  |

| CONTAMINATION |     |              |          |          |          |  |  |
|---------------|-----|--------------|----------|----------|----------|--|--|
| Water         | %   | NEG          | NEG      | NEG      | NEG      |  |  |
| Silicon       | ppm | <b>2</b>     | O 2      | <b>3</b> | <b>4</b> |  |  |
| Sodium        | ppm | <b>2</b>     | <b>3</b> | <b>3</b> | O 2      |  |  |
| Potassium     | ppm | <b>()</b> <1 | O <1     | <b>1</b> | O <1     |  |  |

| WEA        | R METALS |           |            |            |           |
|------------|----------|-----------|------------|------------|-----------|
| Iron       | ppm      | <b>17</b> | <b>1</b> 9 | <b>1</b> 9 | O 21      |
| Copper     | ppm      | <b>43</b> | O 48       | <b>46</b>  | <b>37</b> |
| Lead       | ppm      | <b>1</b>  | <b>1</b>   | <b>1</b>   | <b>1</b>  |
| Tin        | ppm      | <b>0</b>  | 0          | O 0        | 0         |
| Aluminum   | ppm      | <b>2</b>  | O 2        | O 2        | O 2       |
| Chromium   | ppm      | <b>0</b>  | 0          | O 0        | 0         |
| Molybdenum | ppm      | <b>0</b>  | O <1       | O <1       | O <1      |
| Nickel     | ppm      | <b>0</b>  | 0          | O 0        | O <1      |
| Titanium   | ppm      | 0         | 0          | 0          | 0         |
| Silver     | ppm      | 0         | 0          | 0          | 0         |
| Manganese  | ppm      | <b>2</b>  | O 2        | O 2        | O 2       |
| Vanadium   | ppm      | 0         | 0          | 0          | 0         |

| Vanadium   | ppm | 0           | 0      | 0         | 0           |  |
|------------|-----|-------------|--------|-----------|-------------|--|
|            |     |             |        |           |             |  |
| ADDITIVES  |     |             |        |           |             |  |
| Calcium    | ppm | <b>28</b>   | O 59   | ○ 66      | <b>○</b> 57 |  |
| Magnesium  | ppm | <b>2</b>    | 02     | O 2       | O 2         |  |
| Zinc       | ppm | <b>46</b>   | O 51   | <b>50</b> | <b>43</b>   |  |
| Phosphorus | ppm | <b>1247</b> | O 1370 | O 1361    | O 1372      |  |
| Barium     | ppm | <b>0</b>    | 0      | O         | 0           |  |
| Boron      | ppm | <b>301</b>  | ○ 319  | O 263     | <b>263</b>  |  |
|            |     |             |        |           |             |  |