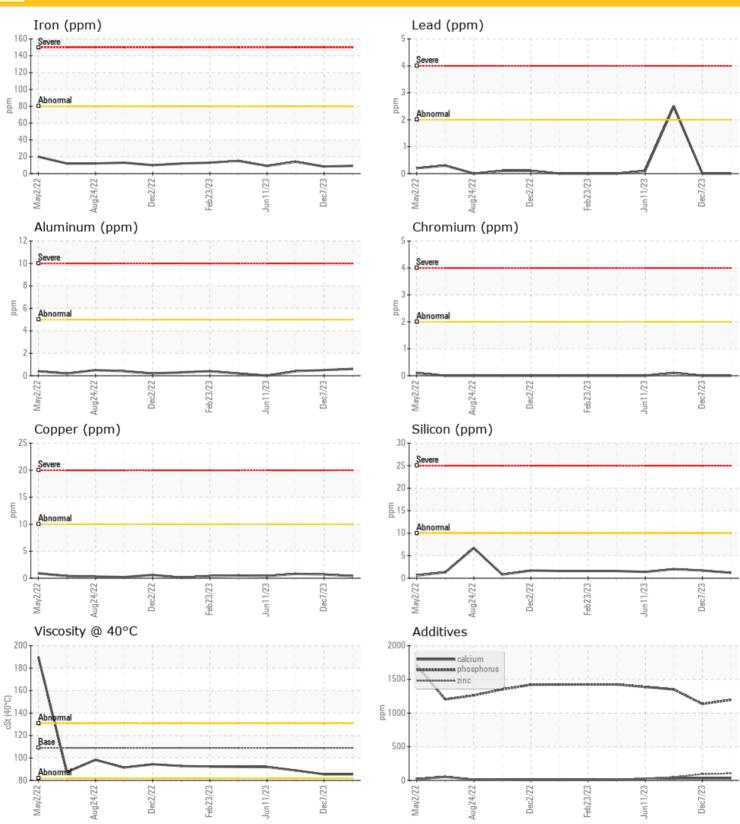

#### **GRAPHS**

Report Id: COMWES [WCAMIS] 02616403 (Generated: 02/16/2024 16:38:35) Rev: 1

Submitted By: Rick Cule