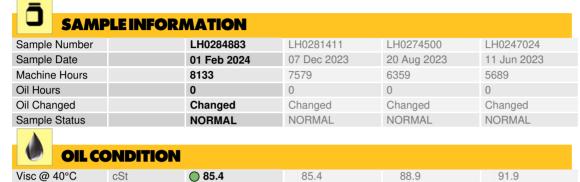

### LIEBHERR LH50 137429 - Splitter Box

Sample No: LH0284883

Oil Type: GEAR OIL SAE 75W90

| CONTAMINATION |     |             |      |      |      |  |  |  |  |
|---------------|-----|-------------|------|------|------|--|--|--|--|
| Water         | %   | NEG         | NEG  | NEG  | NEG  |  |  |  |  |
| Silicon       | ppm | <b>1</b>    | O 2  | O 2  | O 1  |  |  |  |  |
| Sodium        | ppm | <1          | O <1 | <1   | O <1 |  |  |  |  |
| Potassium     | ppm | <b>O</b> <1 | O 0  | O <1 | O <1 |  |  |  |  |

| WEAR METALS |     |             |          |      |          |  |  |
|-------------|-----|-------------|----------|------|----------|--|--|
| Iron        | ppm | <b>9</b>    | <b>8</b> | O 14 | <b>9</b> |  |  |
| Copper      | ppm | <b>O</b> <1 | O <1     | O <1 | O <1     |  |  |
| Lead        | ppm | <b>0</b>    | O 0      | O 2  | O <1     |  |  |
| Tin         | ppm | <b>0</b>    | 0        | 0    | O 0      |  |  |
| Aluminum    | ppm | <b>0</b> <1 | O <1     | O <1 | O 0      |  |  |
| Chromium    | ppm | <b>0</b>    | 0        | O <1 | O 0      |  |  |
| Molybdenum  | ppm | <b>0</b>    | O 0      | O 0  | O 0      |  |  |
| Nickel      | ppm | <b>0</b>    | O <1     | O <1 | O 0      |  |  |
| Titanium    | ppm | 0           | 0        | 0    | 0        |  |  |
| Silver      | ppm | 0           | <1       | <1   | 6        |  |  |
| Manganese   | ppm | <b>0</b> 0  | O 0      | O 0  | O 0      |  |  |
| Vanadium    | ppm | 0           | 0        | 0    | 0        |  |  |

| variaululli | ppiii | U           | U    | U    | U    |  |  |
|-------------|-------|-------------|------|------|------|--|--|
|             |       |             |      |      |      |  |  |
| ADDITIVES   |       |             |      |      |      |  |  |
| Calcium     | ppm   | <b>31</b>   | 31   | 30   | 18   |  |  |
| Magnesium   | ppm   | <b>2</b>    | O 1  | O 2  | O 1  |  |  |
| Zinc        | ppm   | <b>103</b>  | 93   | 48   | 27   |  |  |
| Phosphorus  | ppm   | <b>1195</b> | 1136 | 1350 | 1388 |  |  |
| Barium      | ppm   | <b>0</b>    | O <1 | O 0  | 0    |  |  |
| Boron       | ppm   | <b>277</b>  | 284  | 308  | 289  |  |  |