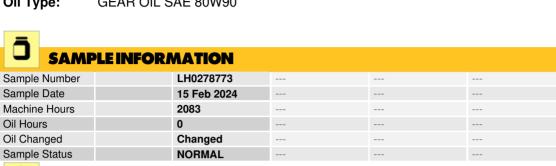

## 152076 - Rear Differential

Sample No: LH0278773

Oil Type: **GEAR OIL SAE 80W90** 