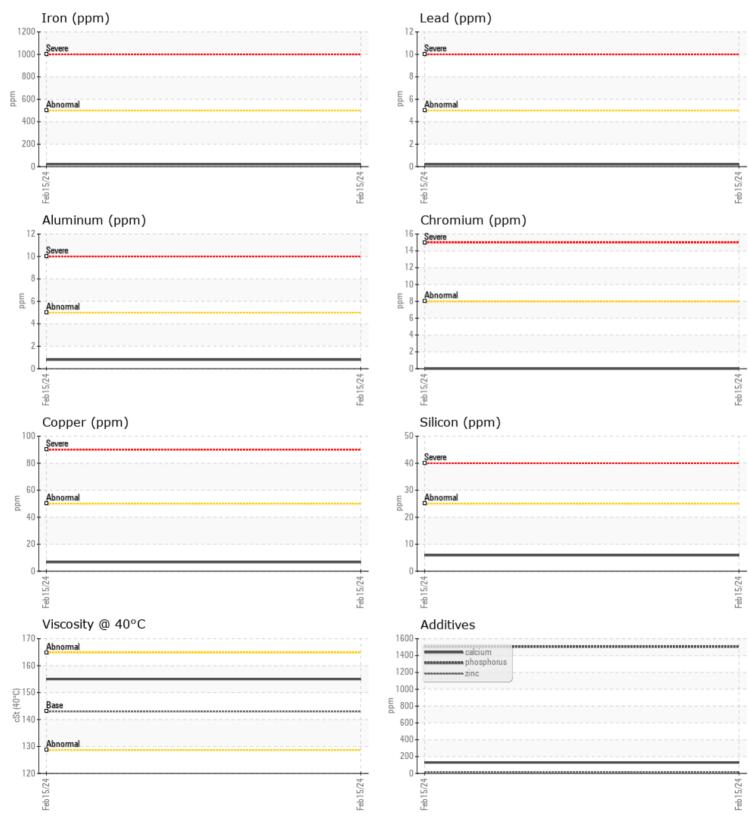

**OIL CONDITION** 

Visc @ 40°C -

### cSt 0 155

| Water     | %   | NEG |  |  |  |
|-----------|-----|-----|--|--|--|
| Silicon   | ppm | 06  |  |  |  |
| Sodium    | ppm | 01  |  |  |  |
| Potassium | ppm | 01  |  |  |  |

| Ä          |               |             |      |  |
|------------|---------------|-------------|------|--|
| WEA WEA    | <b>R</b> META | LS          |      |  |
| Iron       | ppm           | 21          | <br> |  |
| Copper     | ppm           | 07          | <br> |  |
| Lead       | ppm           | <b>○</b> <1 | <br> |  |
| Tin        | ppm           | 0           | <br> |  |
| Aluminum   | ppm           | <b>○</b> <1 | <br> |  |
| Chromium   | ppm           | 0 0         | <br> |  |
| Molybdenum | ppm           | 0 ()        | <br> |  |
| Nickel     | ppm           | 0 0         | <br> |  |
| Titanium   | ppm           | 0           | <br> |  |
| Silver     | ppm           | 0           | <br> |  |
| Manganese  | ppm           | <b>○</b> <1 | <br> |  |
| Vanadium   | ppm           | 0           | <br> |  |

| Calcium    | ppm | <b>129</b> |  | <br> |
|------------|-----|------------|--|------|
| Magnesium  | ppm | 01         |  | <br> |
| Zinc       | ppm | 0 16       |  | <br> |
| Phosphorus | ppm | 0 1506     |  | <br> |
| Barium     | ppm | 01         |  | <br> |
| Boron      | ppm | <b>24</b>  |  | <br> |