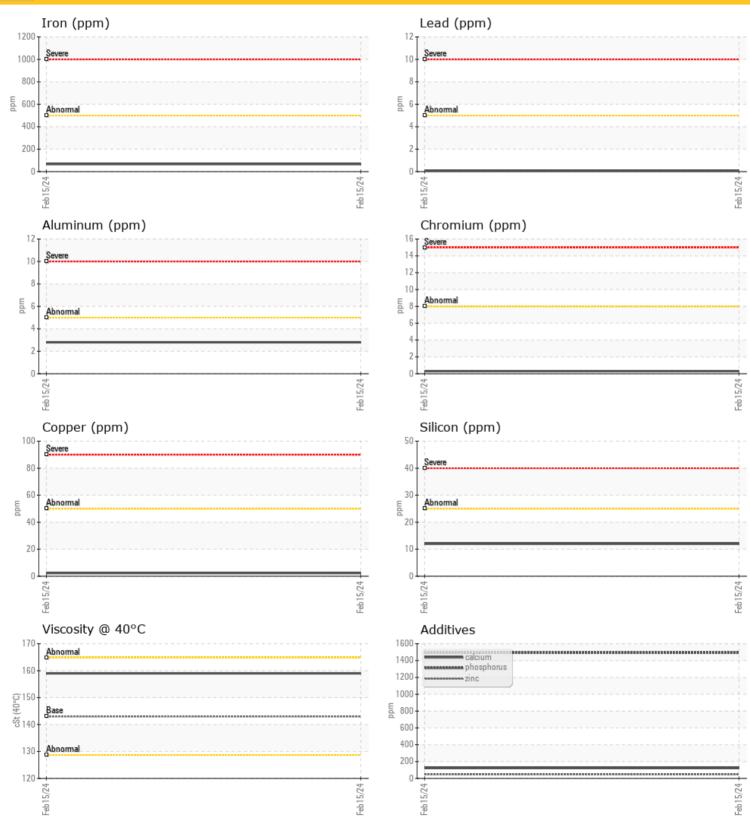

### 152076 - Front Left Wheel Hub

Sample No: LH0278777

Oil Type: GEAR OIL SAE 80W90

| CONT      | CONTAMINATION |           |  |  |  |  |  |  |  |
|-----------|---------------|-----------|--|--|--|--|--|--|--|
|           |               |           |  |  |  |  |  |  |  |
| Water     | %             | NEG       |  |  |  |  |  |  |  |
| Silicon   | ppm           | <b>12</b> |  |  |  |  |  |  |  |
| Sodium    | ppm           | <b>4</b>  |  |  |  |  |  |  |  |
| Potassium | ppm           | <b>1</b>  |  |  |  |  |  |  |  |
|           |               |           |  |  |  |  |  |  |  |

| WE/        | AR META | ıc           |      |  |
|------------|---------|--------------|------|--|
|            |         |              |      |  |
| Iron       | ppm     | <b>67</b>    | <br> |  |
| Copper     | ppm     | <b>2</b>     | <br> |  |
| Lead       | ppm     | <b>()</b> <1 | <br> |  |
| Tin        | ppm     | <1           | <br> |  |
| Aluminum   | ppm     | <b>3</b>     | <br> |  |
| Chromium   | ppm     | <b>○</b> <1  | <br> |  |
| Molybdenum | ppm     | <b>0</b>     | <br> |  |
| Nickel     | ppm     | <b>O</b> <1  | <br> |  |
| Titanium   | ppm     | 0            | <br> |  |
| Silver     | ppm     | 0            | <br> |  |
| Manganese  | ppm     | <b>2</b>     | <br> |  |
| Vanadium   | ppm     | 0            | <br> |  |
|            |         |              |      |  |

| ADDITIVES  |     |             |  |  |  |  |  |  |  |
|------------|-----|-------------|--|--|--|--|--|--|--|
| Calcium    | ppm | <b>122</b>  |  |  |  |  |  |  |  |
| Magnesium  | ppm | <b>2</b>    |  |  |  |  |  |  |  |
| Zinc       | ppm | <b>46</b>   |  |  |  |  |  |  |  |
| Phosphorus | ppm | <b>1493</b> |  |  |  |  |  |  |  |
| Barium     | ppm | <b>○</b> <1 |  |  |  |  |  |  |  |
| Boron      | ppm | <b>4</b>    |  |  |  |  |  |  |  |

#### **GRAPHS**