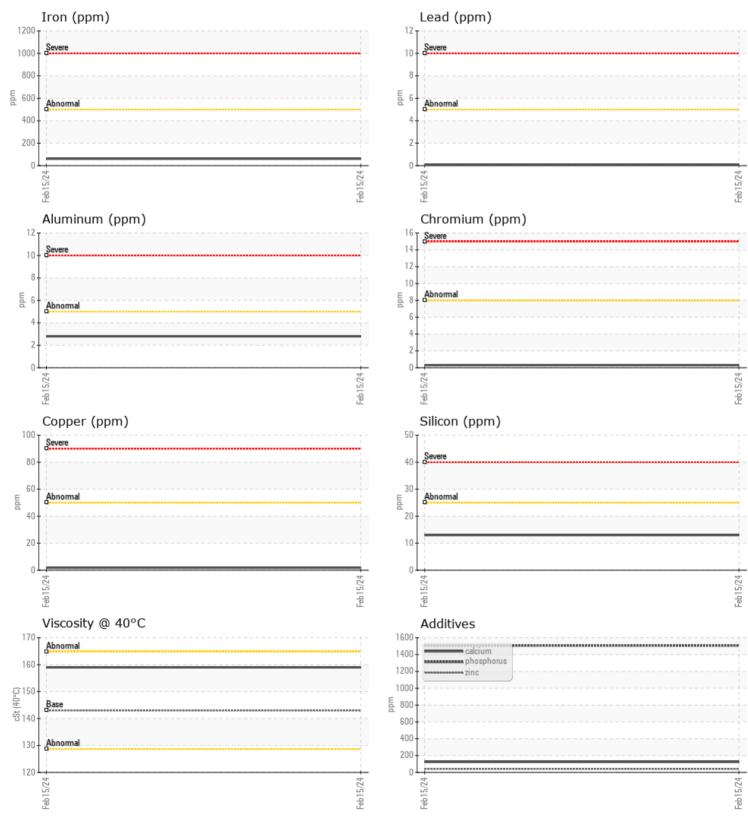

### **OIL CONDITION**

Visc @ 40°C

## cSt 🔘 159

| CONT      | CONTAMINATION |      |  |  |  |  |  |
|-----------|---------------|------|--|--|--|--|--|
| Water     | %             | NEG  |  |  |  |  |  |
| Silicon   | ppm           | 0 13 |  |  |  |  |  |
| Sodium    | ppm           | 0 4  |  |  |  |  |  |
| Potassium | ppm           | 01   |  |  |  |  |  |

| Ä          |         |             |      |  |
|------------|---------|-------------|------|--|
| ₩ WEA      | R METAL | S           |      |  |
|            |         |             |      |  |
| Iron       | ppm     | <b>6</b> 1  | <br> |  |
| Copper     | ppm     | 0 2         | <br> |  |
| Lead       | ppm     | <b>○</b> <1 | <br> |  |
| Tin        | ppm     | <1          | <br> |  |
| Aluminum   | ppm     | <b>3</b>    | <br> |  |
| Chromium   | ppm     | <b>○</b> <1 | <br> |  |
| Molybdenum | ppm     | 0           | <br> |  |
| Nickel     | ppm     | <b>○</b> <1 | <br> |  |
| Titanium   | ppm     | 0           | <br> |  |
| Silver     | ppm     | 0           | <br> |  |
| Manganese  | ppm     | 02          | <br> |  |
| Vanadium   | ppm     | 0           | <br> |  |

#### ADDITIVES

| Calcium    | ppm | <b>124</b>  | <br> |  |
|------------|-----|-------------|------|--|
| Magnesium  | ppm | 0 2         | <br> |  |
| Zinc       | ppm | <b>41</b>   | <br> |  |
| Phosphorus | ppm | 0 1507      | <br> |  |
| Barium     | ppm | <b>○</b> <1 | <br> |  |
| Boron      | ppm | 04          | <br> |  |

#### Diagnosis

Resample at the next service interval to monitor. The fluid was not specified, however, a fluid match indicates that this fluid is (GENERIC) GEAR OIL SAE 80W90. Please confirm.

Please specify the component make and model with your next sample.All component wear rates are normal. There is no indication of any contamination in the oil. The condition of the oil is acceptable for the time in service.