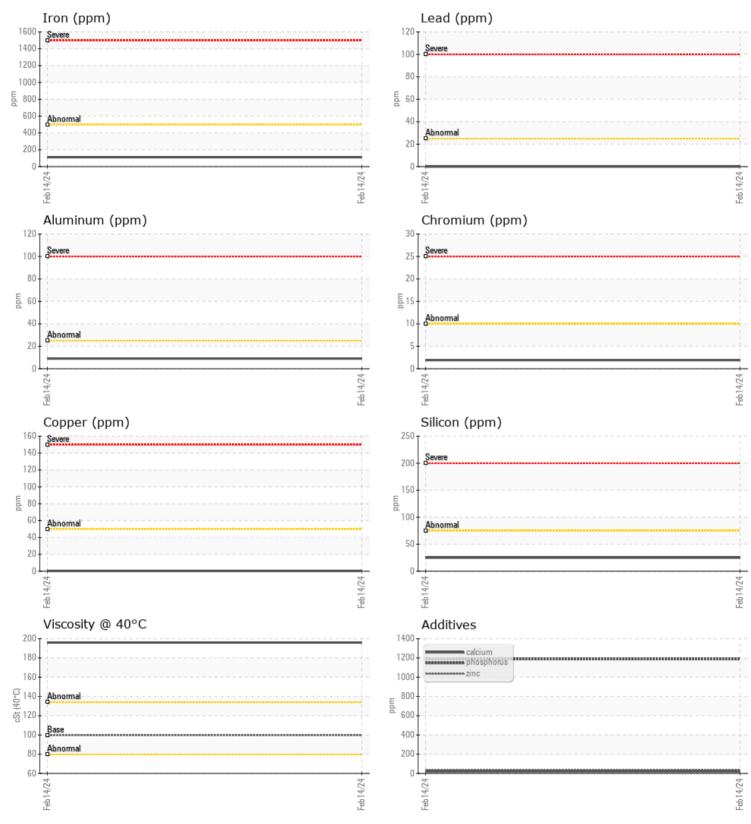

### **SAMPLE INFORMATION**

| Sample Number | LH0284026   | <br> |  |
|---------------|-------------|------|--|
| Sample Date   | 14 Feb 2024 | <br> |  |
| Machine Hours | 480         | <br> |  |
| Oil Hours     | 0           | <br> |  |
| Oil Changed   | Changed     | <br> |  |
| Sample Status | NORMAL      | <br> |  |

| Ä          |                 |                  |      |  |
|------------|-----------------|------------------|------|--|
| WEA        | <b>R METALS</b> |                  |      |  |
| Iron       | -               | 0 110            |      |  |
| Iron       | ppm             | 0 112            | <br> |  |
| Copper     | ppm             | <mark></mark> <1 | <br> |  |
| Lead       | ppm             | 0                | <br> |  |
| Tin        | ppm             | 0                | <br> |  |
| Aluminum   | ppm             | 9                | <br> |  |
| Chromium   | ppm             | 02               | <br> |  |
| Molybdenum | ppm             | 0                | <br> |  |
| Nickel     | ppm             | <b>○</b> <1      | <br> |  |
| Titanium   | ppm             | 0                | <br> |  |
| Silver     | ppm             | 0                | <br> |  |
| Manganese  | ppm             | 01               | <br> |  |
| Vanadium   | ppm             | 0                | <br> |  |

|            | ITIVES |             |      |  |
|------------|--------|-------------|------|--|
| Calcium    | ppm    | <b>0</b> 21 | <br> |  |
| Magnesium  | ppm    | 0 2         | <br> |  |
| Zinc       | ppm    | 34          | <br> |  |
| Phosphorus | ppm    | 0 1188      | <br> |  |
| Barium     | ppm    | <b>0</b> 10 | <br> |  |
| Boron      | ppm    | 4           | <br> |  |