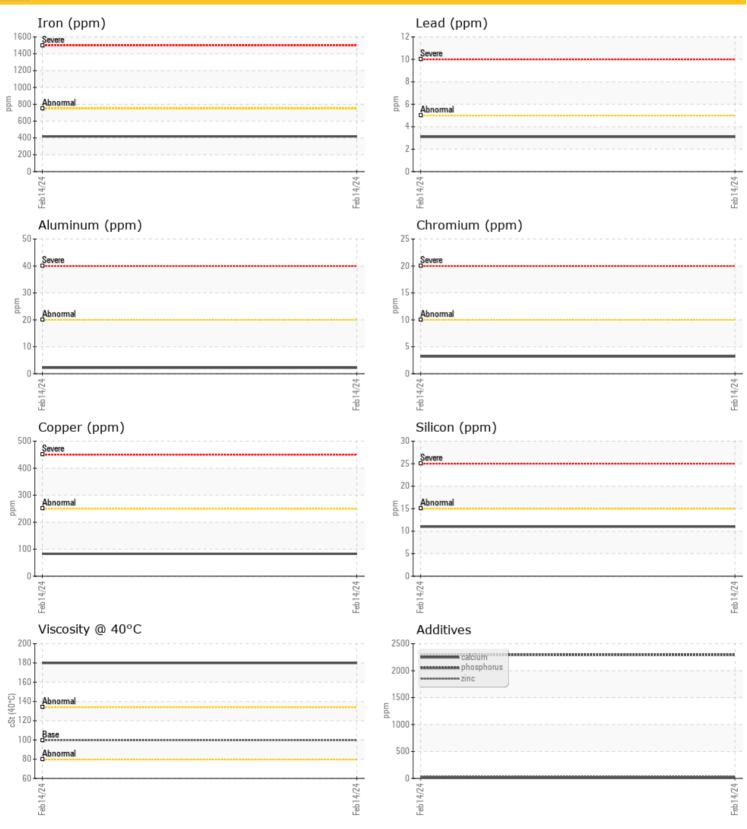

#### **GRAPHS**

#### CONTAMINATION **NEG** ppm **11 7** ppm Potassium ppm **2**

| WEA        | R METALS |             |      |  |
|------------|----------|-------------|------|--|
| Iron       | ppm      | <b>418</b>  | <br> |  |
| Copper     | ppm      | <b>83</b>   | <br> |  |
| Lead       | ppm      | <b>3</b>    | <br> |  |
| Tin        | ppm      | <b>8</b>    | <br> |  |
| Aluminum   | ppm      | <b>2</b>    | <br> |  |
| Chromium   | ppm      | <b>3</b>    | <br> |  |
| Molybdenum | ppm      | <b>0</b>    | <br> |  |
| Nickel     | ppm      | <b>0</b> <1 | <br> |  |
| Titanium   | ppm      | 0           | <br> |  |
| Silver     | ppm      | 0           | <br> |  |
| Manganese  | ppm      | <b>4</b>    | <br> |  |
| Vanadium   | ppm      | 0           | <br> |  |

| WEA        | R METALS |             |  |  |  |  |  |
|------------|----------|-------------|--|--|--|--|--|
| Iron       | ppm      | <b>418</b>  |  |  |  |  |  |
| Copper     | ppm      | <b>83</b>   |  |  |  |  |  |
| Lead       | ppm      | <b>3</b>    |  |  |  |  |  |
| Tin        | ppm      | <b>8</b>    |  |  |  |  |  |
| Aluminum   | ppm      | <b>2</b>    |  |  |  |  |  |
| Chromium   | ppm      | <b>3</b>    |  |  |  |  |  |
| Molybdenum | ppm      | <b>0</b>    |  |  |  |  |  |
| Nickel     | ppm      | <b>O</b> <1 |  |  |  |  |  |
| Titanium   | ppm      | 0           |  |  |  |  |  |
| Silver     | ppm      | 0           |  |  |  |  |  |
| Manganese  | ppm      | <b>4</b>    |  |  |  |  |  |
| Vanadium   | ppm      | 0           |  |  |  |  |  |
| ADDITIVES  |          |             |  |  |  |  |  |
| Calcium    | ppm      | <b>15</b>   |  |  |  |  |  |
| Magnesium  | ppm      | O 1         |  |  |  |  |  |

### Diagnosis

Confirm the source of the lubricant being utilized for top-up/fill. Resample at the next service interval to monitor.All component wear rates are normal. There is no indication of any contamination in the oil. Additive levels indicate the addition of a different brand, or type of oil. The condition of the oil is acceptable for the time in service.