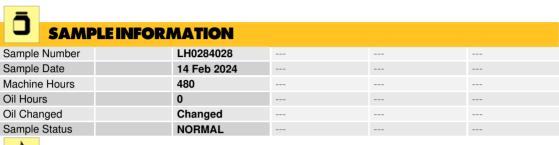

## **LIEBHERR R914 056971-1511 - Swing Drive**

Sample No: LH0284028

**OIL CONDITION** 

cSt

Visc @ 40°C

Water

Silicon

Sodium

Depot: WEKVAN **Unique No:** 5733526 Signed: Wes Davis **Report Date:** 16 Feb 2024

**41** 

**8** 

2294

ppm

ppm

ppm

ppm