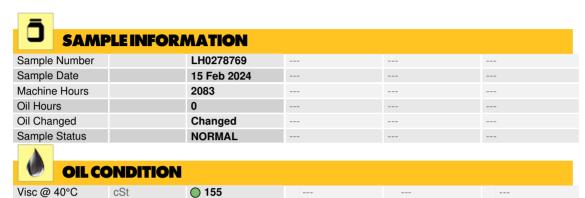

### 152076 - Rear Left Wheel Hub

Sample No: LH0278769

Oil Type: GEAR OIL SAE 80W90

| CONTAMINATION |     |          |  |  |  |  |  |  |  |
|---------------|-----|----------|--|--|--|--|--|--|--|
| Water         | %   | NEG      |  |  |  |  |  |  |  |
| Silicon       | ppm | <b>6</b> |  |  |  |  |  |  |  |
| Sodium        | ppm | <b>1</b> |  |  |  |  |  |  |  |
| Potassium     | ppm | <b>1</b> |  |  |  |  |  |  |  |
| <b>6</b>      |     |          |  |  |  |  |  |  |  |

| WEAR METALS |     |              |  |  |  |  |
|-------------|-----|--------------|--|--|--|--|
| Iron        | ppm | <b>20</b>    |  |  |  |  |
| Copper      | ppm | <b>6</b>     |  |  |  |  |
| Lead        | ppm | <b>0</b> <1  |  |  |  |  |
| Tin         | ppm | 0            |  |  |  |  |
| Aluminum    | ppm | <b>()</b> <1 |  |  |  |  |
| Chromium    | ppm | <b>0</b>     |  |  |  |  |
| Molybdenum  | ppm | <b>0</b>     |  |  |  |  |
| Nickel      | ppm | <b>0</b>     |  |  |  |  |
| Titanium    | ppm | 0            |  |  |  |  |
| Silver      | ppm | 0            |  |  |  |  |
| Manganese   | ppm | <b>()</b> <1 |  |  |  |  |
| Vanadium    | ppm | 0            |  |  |  |  |
|             |     |              |  |  |  |  |

| ADDITIVES  |     |             |  |  |  |  |  |
|------------|-----|-------------|--|--|--|--|--|
| Calcium    | ppm | <b>127</b>  |  |  |  |  |  |
| Magnesium  | ppm | <b>1</b>    |  |  |  |  |  |
| Zinc       | ppm | <b>15</b>   |  |  |  |  |  |
| Phosphorus | ppm | <b>1489</b> |  |  |  |  |  |
| Barium     | ppm | <b>1</b>    |  |  |  |  |  |
| Boron      | ppm | <b>23</b>   |  |  |  |  |  |

#### Diagnosis

Resample at the next service interval to monitor. The fluid was not specified, however, a fluid match indicates that this fluid is (GENERIC) GEAR OIL SAE 80W90. Please confirm.

Please specify the component make and model with your next sample.All component wear rates are normal. There is no indication of any contamination in the oil. The condition of the oil is acceptable for the time in service.