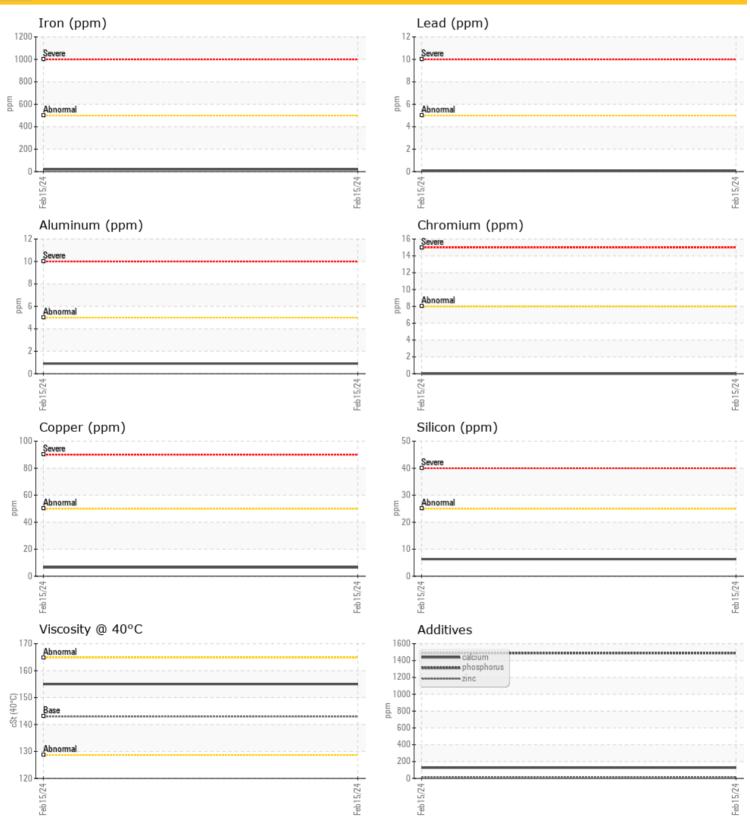

#### **GRAPHS**

| WEAR METALS |     |              |  |  |  |  |
|-------------|-----|--------------|--|--|--|--|
| Iron        | ppm | <b>20</b>    |  |  |  |  |
| Copper      | ppm | <b>6</b>     |  |  |  |  |
| Lead        | ppm | <b>0</b> <1  |  |  |  |  |
| Tin         | ppm | 0            |  |  |  |  |
| Aluminum    | ppm | <b>()</b> <1 |  |  |  |  |
| Chromium    | ppm | <b>0</b>     |  |  |  |  |
| Molybdenum  | ppm | <b>0</b>     |  |  |  |  |
| Nickel      | ppm | <b>0</b>     |  |  |  |  |
| Titanium    | ppm | 0            |  |  |  |  |
| Silver      | ppm | 0            |  |  |  |  |
| Manganese   | ppm | <b>()</b> <1 |  |  |  |  |
| Vanadium    | ppm | 0            |  |  |  |  |
|             |     |              |  |  |  |  |

| ADDITIVES  |     |             |  |  |  |  |  |
|------------|-----|-------------|--|--|--|--|--|
| Calcium    | ppm | <b>127</b>  |  |  |  |  |  |
| Magnesium  | ppm | <b>1</b>    |  |  |  |  |  |
| Zinc       | ppm | <b>15</b>   |  |  |  |  |  |
| Phosphorus | ppm | <b>1489</b> |  |  |  |  |  |
| Barium     | ppm | <b>1</b>    |  |  |  |  |  |
| Boron      | ppm | <b>23</b>   |  |  |  |  |  |