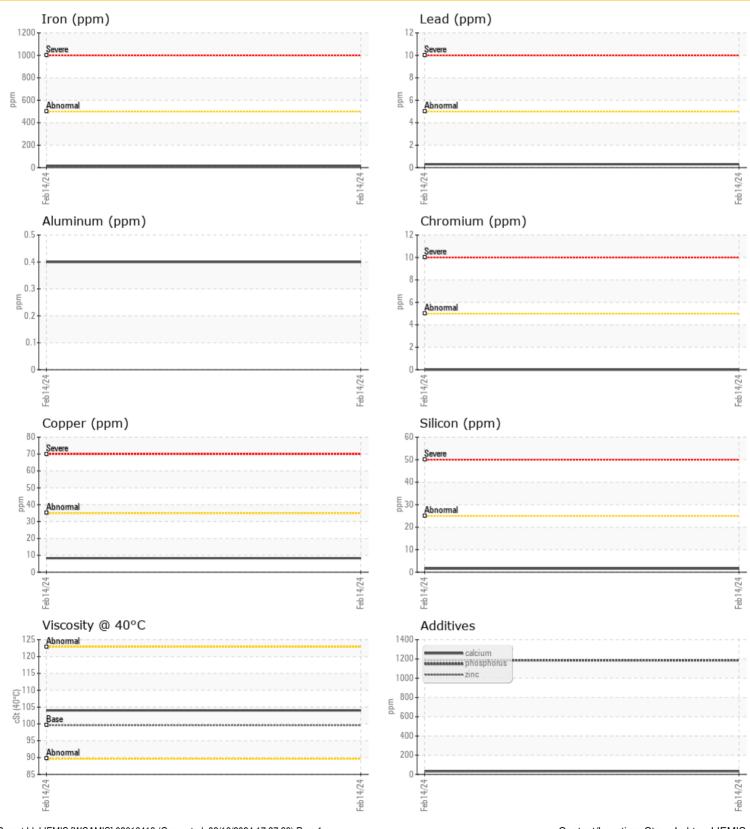

|      |  |



LIEBHERR CANADA LTD. 1015 SUTTON DRIVE BURLINGTON, ON

CA L7L 5Z8

Contact: Steve Lehto steve.lehto@liebherr.com

T: (905)319-9222 F: (905)319-6617

#### Diagnosis

Confirm the source of the lubricant being utilized for top-up/fill.

Resample at the next service interval to monitor. All component wear rates are normal. There is no indication of any contamination in the oil. Additive levels indicate the addition of a different brand, or type of oil. The condition of the oil is acceptable for the time in service.

Depot: LIEMIS
Unique No: 5733528
Signed: Wes Davis
Report Date: 16 Feb 2024

Contact/Location: Steve Lehto - LIEMIS

30

**1186** 

0

**277** 

ppm

ppm

ppm

ppm

Zinc

Barium

Boron

Phosphorus

## LIEBHERR

CONSTRUCTION EQUIPMENT





#### **GRAPHS**