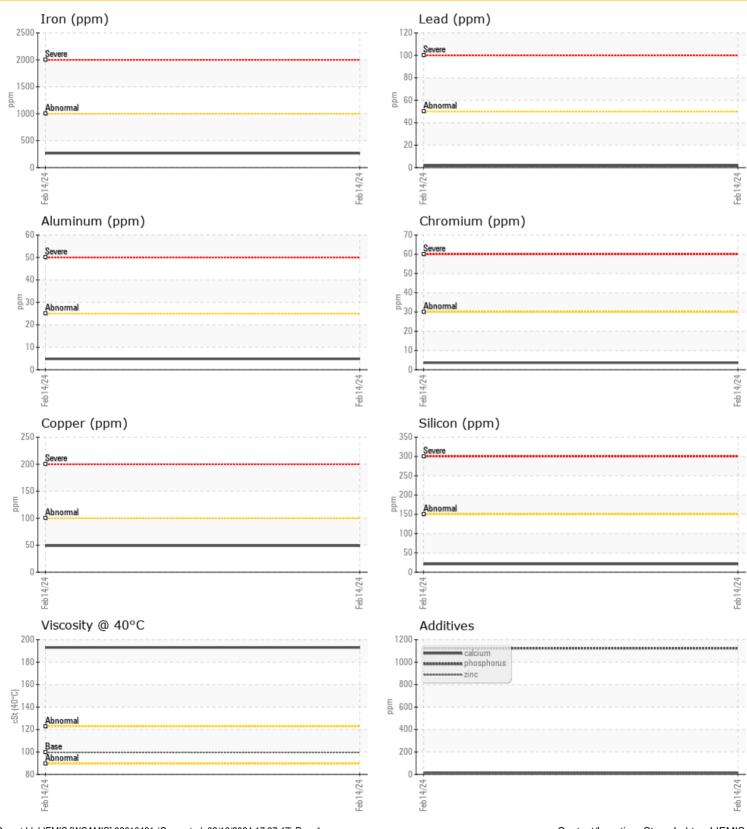

| CONTAMINATION |     |           |  |  |  |  |  |
|---------------|-----|-----------|--|--|--|--|--|
| Water         | %   | NEG       |  |  |  |  |  |
| Silicon       | ppm | <b>21</b> |  |  |  |  |  |
| Sodium        | ppm | <b>3</b>  |  |  |  |  |  |
| Potassium     | ppm | <b>3</b>  |  |  |  |  |  |
| -             |     |           |  |  |  |  |  |

| <b>WEA</b> | R METAI | LS          |      |  |
|------------|---------|-------------|------|--|
| Iron       | ppm     | <b>266</b>  | <br> |  |
| Copper     | ppm     | <b>49</b>   | <br> |  |
| Lead       | ppm     | <b>2</b>    | <br> |  |
| Tin        | ppm     | <b>O</b> <1 | <br> |  |
| Aluminum   | ppm     | <b>5</b>    | <br> |  |
| Chromium   | ppm     | <b>4</b>    | <br> |  |
| Molybdenum | ppm     | <b>0</b>    | <br> |  |
| Nickel     | ppm     | <b>2</b>    | <br> |  |
| Titanium   | ppm     | 0           | <br> |  |
| Silver     | ppm     | 0           | <br> |  |
| Manganese  | ppm     | <b>4</b>    | <br> |  |
| Vanadium   | ppm     | 0           | <br> |  |
|            |         |             |      |  |

| ADDITIVES  |     |             |  |  |  |  |
|------------|-----|-------------|--|--|--|--|
| Calcium    | ppm | <b>15</b>   |  |  |  |  |
| Magnesium  | ppm | <b>4</b>    |  |  |  |  |
| Zinc       | ppm | <b>17</b>   |  |  |  |  |
| Phosphorus | ppm | <b>1124</b> |  |  |  |  |
| Barium     | ppm | <b>0</b>    |  |  |  |  |
| Boron      | ppm | <b>0</b> <1 |  |  |  |  |

### **GRAPHS**