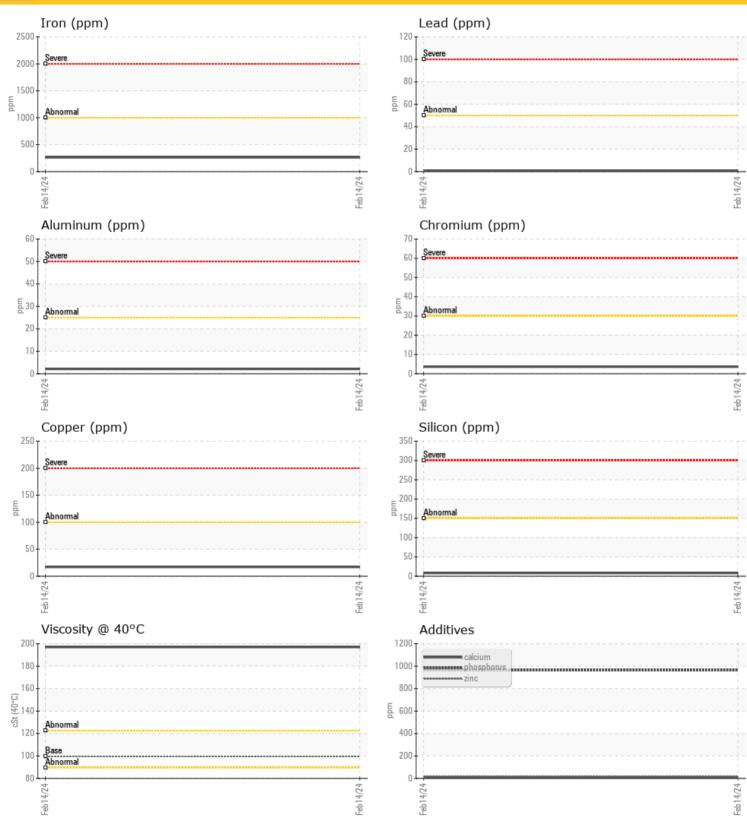

| _              |           |             |      |  |
|----------------|-----------|-------------|------|--|
| U SAN          | APLE INFO | DRMATION    |      |  |
| Sample Number  |           | LH0216133   | <br> |  |
| Sample Date    |           | 14 Feb 2024 | <br> |  |
| Machine Hours  |           | 6734        | <br> |  |
| Oil Hours      |           | 0           | <br> |  |
| Oil Changed    |           | Changed     | <br> |  |
| Sample Status  |           | NORMAL      | <br> |  |
| <b>A</b>       |           |             |      |  |
|                | CONDITIO  | AN          |      |  |
|                |           |             |      |  |
| Visc @ 40°C    | cSt       | 197         | <br> |  |
| and the second |           |             |      |  |
| CON            | ITAMINA   | TION        |      |  |
|                |           |             |      |  |
| Water          | %         | NEG         | <br> |  |
| Silicon        | ppm       | 0.8         | <br> |  |
| Sodium         | ppm       | <b>3</b>    | <br> |  |
| Potassium      | ppm       | <b>2</b>    | <br> |  |
|                |           |             |      |  |
| ₩E/            | AR META   | LS          |      |  |
|                |           |             |      |  |
| Iron           | ppm       | O 264       | <br> |  |
| Copper         | ppm       | <b>O</b> 17 | <br> |  |
| Lead           | ppm       | <b>0</b> <1 | <br> |  |
| Tin            | ppm       | <b>0</b> <1 | <br> |  |
| Aluminum       | ppm       | <b>2</b>    | <br> |  |

#### Diagnosis

Confirm the source of the lubricant being utilized for top-up/fill.

Resample at the next service interval

to monitor.All component wear rates are normal. There is no indication of any contamination in the oil. Additive levels indicate the addition of a different brand, or type of oil. The condition of the oil is acceptable for the time in service.

#### **GRAPHS**