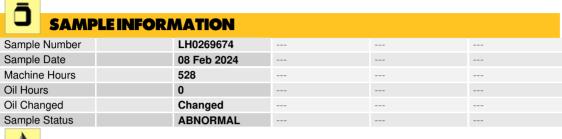

### [[597028]] LIEBHERR R920 056505-1705 - Diesel Engine

Sample No: LH0269674

Oil Type: LIEBHERR MOTOROIL 5W30

| OILC           | ONDITION |             |      |  |
|----------------|----------|-------------|------|--|
| Visc @ 100°C   | cSt      | <b>12.2</b> | <br> |  |
| Oxidation (PA) | %        | 174         | <br> |  |