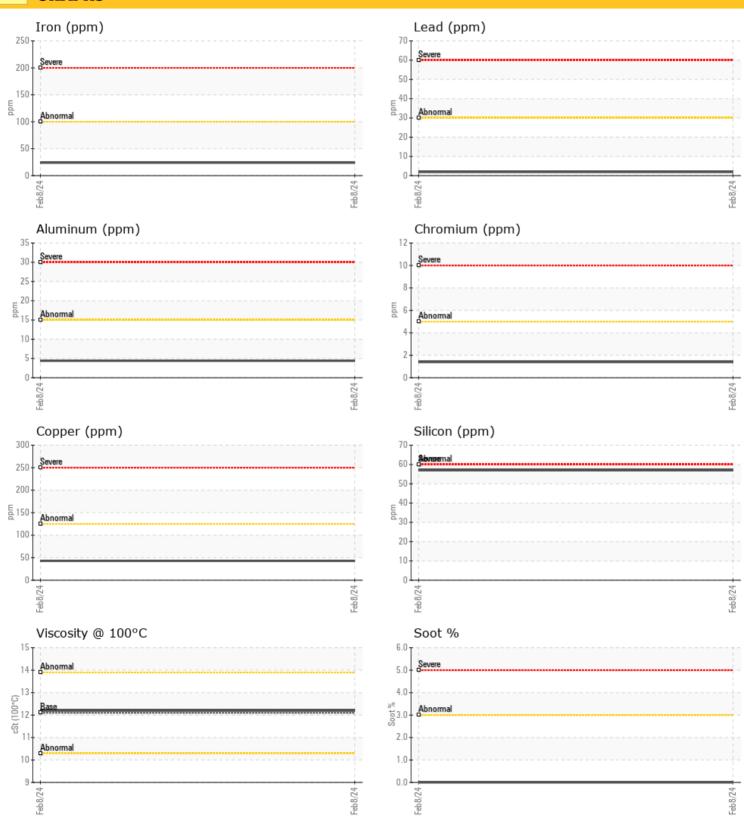

#### **GRAPHS**

| CONTAMINATION  |     |           |  |  |  |  |
|----------------|-----|-----------|--|--|--|--|
| Water          | %   | NEG       |  |  |  |  |
| Soot %         | %   | <b>0</b>  |  |  |  |  |
| Nitration (PA) | %   | 86        |  |  |  |  |
| Sulfation (PA) | %   | 99        |  |  |  |  |
| Glycol         | %   | NEG       |  |  |  |  |
| Fuel           | %   | <1.0      |  |  |  |  |
| Silicon        | ppm | <b>57</b> |  |  |  |  |
| Sodium         | ppm | <b>5</b>  |  |  |  |  |
| Potassium      | ppm | <b>1</b>  |  |  |  |  |

| <b>(</b> ) |        |             |      |  |
|------------|--------|-------------|------|--|
| WEA        | R META | LS          |      |  |
| Iron       | ppm    | <b>24</b>   | <br> |  |
| Copper     | ppm    | <b>43</b>   | <br> |  |
| Lead       | ppm    | <b>2</b>    | <br> |  |
| Tin        | ppm    | <b>○</b> <1 | <br> |  |
| Aluminum   | ppm    | <b>4</b>    | <br> |  |
| Chromium   | ppm    | <b>1</b>    | <br> |  |
| Molybdenum | ppm    | <b>45</b>   | <br> |  |
| Nickel     | ppm    | <b>○</b> <1 | <br> |  |
| Titanium   | ppm    | 0           | <br> |  |
| Silver     | ppm    | <b>0</b>    | <br> |  |
| Manganese  | ppm    | <b>5</b>    | <br> |  |
| Vanadium   | ppm    | 0           | <br> |  |

### [[597028]] LIEBHERR R920 056505-1705 - Diesel Engine

Sample No: LH0269674

Oil Type: LIEBHERR MOTOROIL 5W30

| OILC           | ONDITION |             |      |  |
|----------------|----------|-------------|------|--|
| Visc @ 100°C   | cSt      | <b>12.2</b> | <br> |  |
| Oxidation (PA) | %        | 174         | <br> |  |