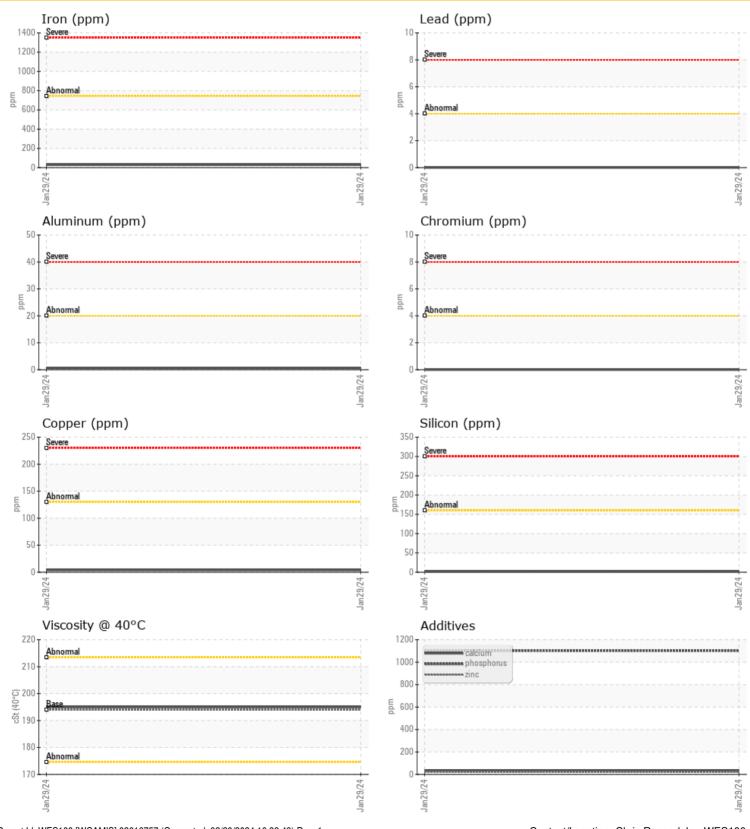

### **GRAPHS**

| CONTAMINATION |     |              |  |     |  |  |
|---------------|-----|--------------|--|-----|--|--|
| Water         | %   | NEG          |  |     |  |  |
| Silicon       | ppm | <b>2</b>     |  |     |  |  |
| Sodium        | ppm | <b>()</b> <1 |  |     |  |  |
| Potassium     | ppm | <b>○</b> <1  |  | *** |  |  |
|               |     |              |  |     |  |  |

| WEA        | R METALS | ;           |      |  |
|------------|----------|-------------|------|--|
| Iron       | ppm      | <b>29</b>   | <br> |  |
| Copper     | ppm      | <b>4</b>    | <br> |  |
| Lead       | ppm      | <b>0</b>    | <br> |  |
| Tin        | ppm      | <b>0</b>    | <br> |  |
| Aluminum   | ppm      | <b>0</b> <1 | <br> |  |
| Chromium   | ppm      | <b>0</b>    | <br> |  |
| Molybdenum | ppm      | <b>0</b>    | <br> |  |
| Nickel     | ppm      | <b>○</b> <1 | <br> |  |
| Titanium   | ppm      | <b>0</b>    | <br> |  |
| Silver     | ppm      | <b>0</b>    | <br> |  |
| Manganese  | ppm      | 0           | <br> |  |
| Vanadium   | ppm      | 0           | <br> |  |

| Vanadium   | ppm | 0           |  |  |  |  |
|------------|-----|-------------|--|--|--|--|
|            |     |             |  |  |  |  |
| ADDITIVES  |     |             |  |  |  |  |
| Calcium    | ppm | <b>34</b>   |  |  |  |  |
| Magnesium  | ppm | <b>O</b> <1 |  |  |  |  |
| Zinc       | ppm | <b>21</b>   |  |  |  |  |
| Phosphorus | ppm | <b>1102</b> |  |  |  |  |
| Barium     | ppm | <b>0</b>    |  |  |  |  |
| Boron      | ppm | <b>175</b>  |  |  |  |  |
|            |     |             |  |  |  |  |