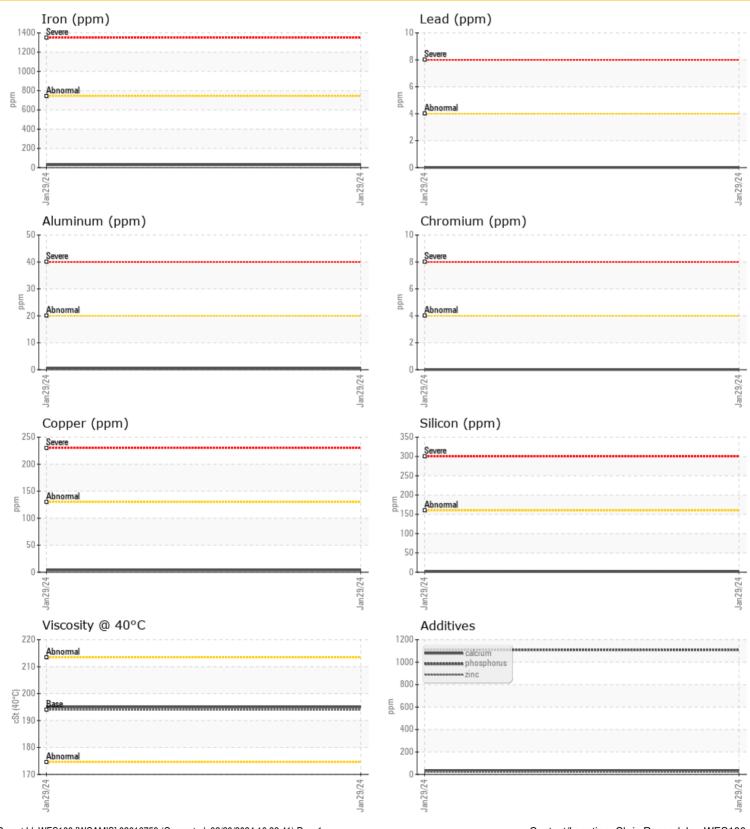

#### **GRAPHS**

| WEA        | R METALS | •           |      |  |
|------------|----------|-------------|------|--|
| Iron       | ppm      | <b>28</b>   | <br> |  |
| Copper     | ppm      | <b>4</b>    | <br> |  |
| Lead       | ppm      | <b>0</b>    | <br> |  |
| Tin        | ppm      | <b>0</b>    | <br> |  |
| Aluminum   | ppm      | <b>0</b> <1 | <br> |  |
| Chromium   | ppm      | <b>0</b>    | <br> |  |
| Molybdenum | ppm      | <b>0</b>    | <br> |  |
| Nickel     | ppm      | <b>○</b> <1 | <br> |  |
| Titanium   | ppm      | <b>0</b>    | <br> |  |
| Silver     | ppm      | <b>0</b>    | <br> |  |
| Manganese  | ppm      | 0           | <br> |  |
| Vanadium   | ppm      | 0           | <br> |  |
|            |          |             |      |  |

| variadium  | ppm | U           |  |  |  |  |
|------------|-----|-------------|--|--|--|--|
| 0          |     |             |  |  |  |  |
| ADDITIVES  |     |             |  |  |  |  |
| Calcium    | ppm | <b>36</b>   |  |  |  |  |
| Magnesium  | ppm | <b>0</b> <1 |  |  |  |  |
| Zinc       | ppm | <b>22</b>   |  |  |  |  |
| Phosphorus | ppm | <b>1110</b> |  |  |  |  |
| Barium     | ppm | <b>0</b>    |  |  |  |  |
| Boron      | ppm | <b>177</b>  |  |  |  |  |

### LIEBHERR LH50M 068902-1203 - Rear Left Wheel Hub

Sample No: LH0115744

Oil Type: KLONDIKE KLONDIKE FULL SYNTHETIC 75W140

| 5                 |     |             |  |  |  |
|-------------------|-----|-------------|--|--|--|
| SAMPLEINFORMATION |     |             |  |  |  |
| Sample Number     |     | LH0115744   |  |  |  |
| Sample Date       |     | 29 Jan 2024 |  |  |  |
| Machine Hours     |     | 24000       |  |  |  |
| Oil Hours         |     | 0           |  |  |  |
| Oil Changed       |     | Changed     |  |  |  |
| Sample Status     |     | NORMAL      |  |  |  |
|                   |     |             |  |  |  |
| OIL CONDITION     |     |             |  |  |  |
| Visc @ 40°C       | cSt | <b>195</b>  |  |  |  |