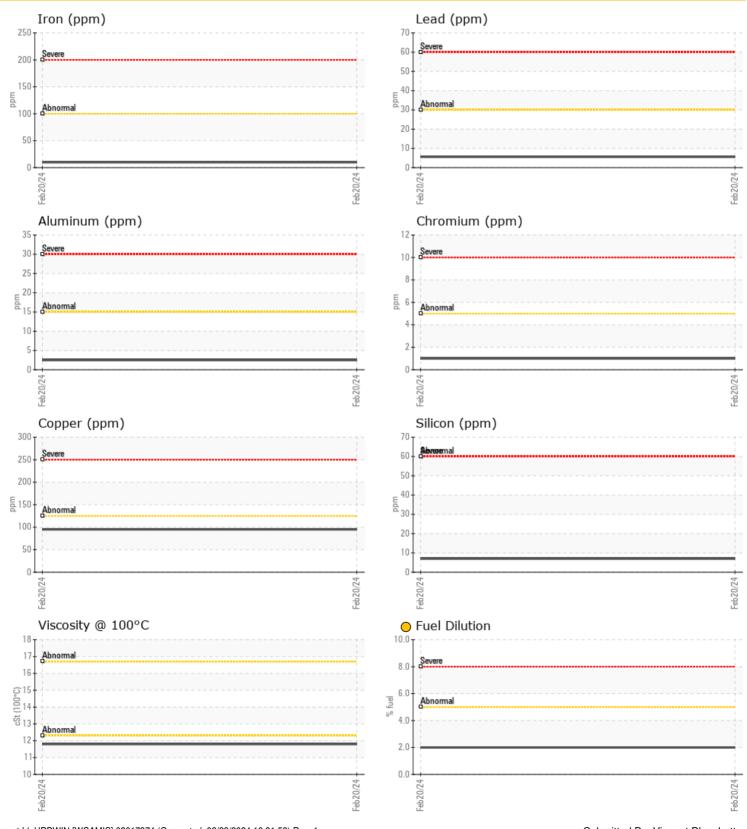

#### **GRAPHS**

#### Diagnosis

The oil change at the time of sampling has been noted. Resample at the next service interval to monitor. No other corrective action is recommended at this time. The fluid was not specified, however, a fluid match indicates that this fluid is SAE 30 Diesel Engine Oil. Please confirm the oil type and grade, and specify the brand of the oil on your next sample.Metal levels are typical for a new component breaking in. Light fuel dilution occurring. No other contaminants were detected in the oil. Viscosity of sample indicates oil is within SAE 30 range, advise investigate. The condition of the oil is acceptable for the time in service.