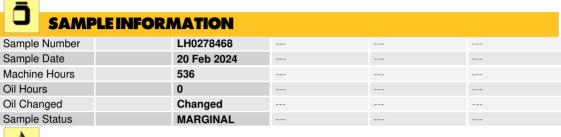

### LIEBHERR LH40M 156305-1215 - Diesel Engine

Sample No: LH0278468
Oil Type: {unknown}

| OIL CO         | NOITION |      |      |  |
|----------------|---------|------|------|--|
| Visc @ 100°C   | cSt     | 11.8 | <br> |  |
| Oxidation (PA) | %       | 213  | <br> |  |

| CONTAMINATION  |     |          |  |  |  |
|----------------|-----|----------|--|--|--|
| Water          | %   | NEG      |  |  |  |
| Soot %         | %   | <b>0</b> |  |  |  |
| Nitration (PA) | %   | 105      |  |  |  |
| Sulfation (PA) | %   | 112      |  |  |  |
| Glycol         | %   | NEG      |  |  |  |
| Fuel           | %   | <u> </u> |  |  |  |
| Silicon        | ppm | <b>7</b> |  |  |  |
| Sodium         | ppm | <b>2</b> |  |  |  |
| Potassium      | ppm | <b>3</b> |  |  |  |

| (O) WE     | AR META   | 16          |      |  |
|------------|-----------|-------------|------|--|
| W VV E     | AK ME I A | LS          |      |  |
| Iron       | ppm       | <b>10</b>   | <br> |  |
| Copper     | ppm       | <b>95</b>   | <br> |  |
| Lead       | ppm       | <b>6</b>    | <br> |  |
| Tin        | ppm       | <b>○</b> <1 | <br> |  |
| Aluminum   | ppm       | <b>2</b>    | <br> |  |
| Chromium   | ppm       | <b>1</b>    | <br> |  |
| Molybdenum | ppm       | <b>46</b>   | <br> |  |
| Nickel     | ppm       | <b>○</b> <1 | <br> |  |
| Titanium   | ppm       | 0           | <br> |  |
| Silver     | ppm       | <b>0</b>    | <br> |  |
| Manganese  | ppm       | <1          | <br> |  |
| Vanadium   | ppm       | 0           | <br> |  |
|            |           |             |      |  |

| ADDITIVES  |     |             |  |  |  |  |
|------------|-----|-------------|--|--|--|--|
| Calcium    | ppm | <b>1355</b> |  |  |  |  |
| Magnesium  | ppm | <b>910</b>  |  |  |  |  |
| Zinc       | ppm | <b>780</b>  |  |  |  |  |
| Phosphorus | ppm | <b>671</b>  |  |  |  |  |
| Barium     | ppm | <b>29</b>   |  |  |  |  |
| Boron      | ppm | <b>100</b>  |  |  |  |  |
|            |     |             |  |  |  |  |