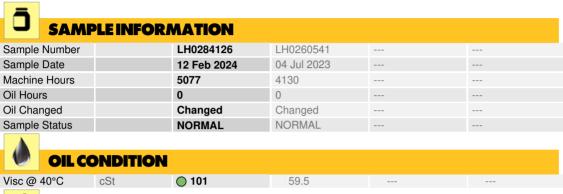

### LIEBHERR LH30M 112348 - Rear Axle

Sample No: LH0284126

Oil Type: PETRO CANADA TRAXON 75W90 SYNTHETIC

| CONTAMINATION |     |              |          |  |  |  |  |  |
|---------------|-----|--------------|----------|--|--|--|--|--|
| Water         | %   | NEG          | NEG      |  |  |  |  |  |
| Silicon       | ppm | <b>1</b>     | <b>5</b> |  |  |  |  |  |
| Sodium        | ppm | <b>2</b>     | O 11     |  |  |  |  |  |
| Potassium     | ppm | <b>()</b> <1 | O <1     |  |  |  |  |  |
|               |     |              |          |  |  |  |  |  |

| Ø WE       |          | _          |      |      |
|------------|----------|------------|------|------|
| WE!        | AR METAL | 5          |      |      |
| Iron       | ppm      | <b>3</b>   | O 7  | <br> |
| Copper     | ppm      | <b>1</b>   | O 7  | <br> |
| Lead       | ppm      | <b></b> <1 | O <1 | <br> |
| Tin        | ppm      | <b>0</b>   | 0    | <br> |
| Aluminum   | ppm      | <b></b> <1 | O 1  | <br> |
| Chromium   | ppm      | <b>0</b>   | O <1 | <br> |
| Molybdenum | ppm      | <b>0</b>   | O 0  | <br> |
| Nickel     | ppm      | <b>0</b>   | O <1 | <br> |
| Titanium   | ppm      | 0          | 0    | <br> |
| Silver     | ppm      | 0          | 0    | <br> |
| Manganese  | ppm      | <b>0</b>   | O 1  | <br> |
| Vanadium   | ppm      | 0          | 0    | <br> |
|            |          |            |      |      |

| vanadium   | ppm | U           | U          |  |  |  |
|------------|-----|-------------|------------|--|--|--|
|            |     |             |            |  |  |  |
| ADDITIVES  |     |             |            |  |  |  |
| Calcium    | ppm | <b>251</b>  | 3446       |  |  |  |
| Magnesium  | ppm | <b>2</b>    | <b>10</b>  |  |  |  |
| Zinc       | ppm | <b>141</b>  | 1465       |  |  |  |
| Phosphorus | ppm | <b>1202</b> | O 1221     |  |  |  |
| Barium     | ppm | <b>0</b>    | O <1       |  |  |  |
| Boron      | ppm | <b>270</b>  | <b>102</b> |  |  |  |