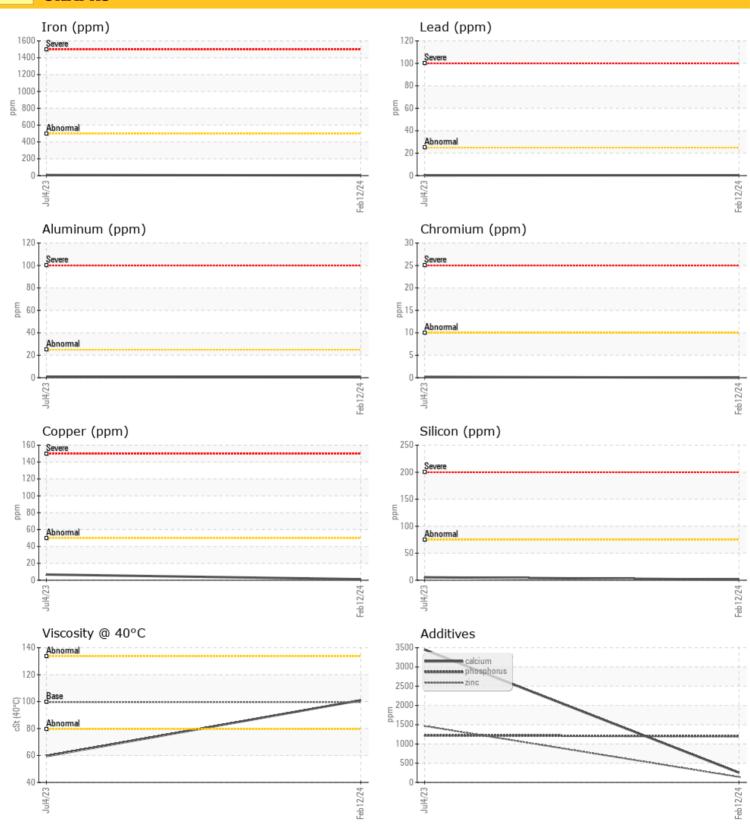

51</b>  | 3446       |  |  |  |
| Magnesium  | ppm | <b>2</b>    | <b>10</b>  |  |  |  |
| Zinc       | ppm | <b>141</b>  | 1465       |  |  |  |
| Phosphorus | ppm | <b>1202</b> | O 1221     |  |  |  |
| Barium     | ppm | <b>0</b>    | O <1       |  |  |  |
| Boron      | ppm | <b>270</b>  | <b>102</b> |  |  |  |



#### **Rypac Aluminum Recycling** 11849 Tannery Road

Surrey, BC CA V3V 3W8 Contact: Craig Merritt rypac2@shaw.ca

T: F:

#### Diagnosis

Resample at the next service interval to monitor. All component wear rates are normal. There is no indication of any contamination in the oil. The condition of the oil is acceptable for the time in service.

Depot: RYPSUR
Unique No: 5734568
Signed: Wes Davis
Report Date: 22 Feb 2024

# LIEBHERR

CONSTRUCTION EQUIPMENT





#### **GRAPHS**