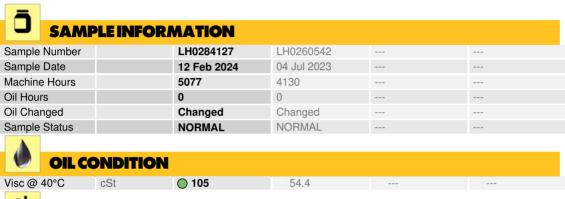

### **LIEBHERR LH30M 112348 - Front Axle**

Sample No: LH0284127

Oil Type: PETRO CANADA TRAXON 75W90 SYNTHETIC

| CON       | CONTAMINATION |             |          |  |  |  |  |  |  |
|-----------|---------------|-------------|----------|--|--|--|--|--|--|
| Water     | %             | NEG         | NEG      |  |  |  |  |  |  |
| Silicon   | ppm           | <b>1</b>    | O 10     |  |  |  |  |  |  |
| Sodium    | ppm           | <b>O</b> <1 | <b>9</b> |  |  |  |  |  |  |
| Potassium | ppm           | <b>○</b> <1 | O 1      |  |  |  |  |  |  |
| -         |               |             |          |  |  |  |  |  |  |

| <b>WEA</b> | R METAL | .S          |            |      |
|------------|---------|-------------|------------|------|
| Iron       | ppm     | <b>3</b>    | <b>8</b>   | <br> |
| Copper     | ppm     | <b>○</b> <1 | O 3        | <br> |
| Lead       | ppm     | <1          | O <1       | <br> |
| Tin        | ppm     | <b>0</b>    | 0          | <br> |
| Aluminum   | ppm     | <1          | O 1        | <br> |
| Chromium   | ppm     | <b>0</b>    | O <1       | <br> |
| Molybdenum | ppm     | <b>0</b>    | <b>0</b>   | <br> |
| Nickel     | ppm     | <b>0</b>    | O <1       | <br> |
| Titanium   | ppm     | 0           | 0          | <br> |
| Silver     | ppm     | 0           | 6          | <br> |
| Manganese  | ppm     | <b>0</b>    | <b>O</b> 4 | <br> |
| Vanadium   | ppm     | 0           | 0          | <br> |
|            |         |             |            |      |

| variadium  | ppm | U           | U          |  |  |  |
|------------|-----|-------------|------------|--|--|--|
| 0          |     |             |            |  |  |  |
| ADDITIVES  |     |             |            |  |  |  |
| Calcium    | ppm | <b>150</b>  | 3483       |  |  |  |
| Magnesium  | ppm | <b>2</b>    | O 12       |  |  |  |
| Zinc       | ppm | <b>75</b>   | 1446       |  |  |  |
| Phosphorus | ppm | <b>1238</b> | O 1216     |  |  |  |
| Barium     | ppm | <b>0</b>    | O <1       |  |  |  |
| Boron      | ppm | <b>295</b>  | <b>104</b> |  |  |  |

#### Diagnosis

Resample at the next service interval to monitor. All component wear rates are normal. There is no indication of any contamination in the oil. The condition of the oil is acceptable for the time in service.