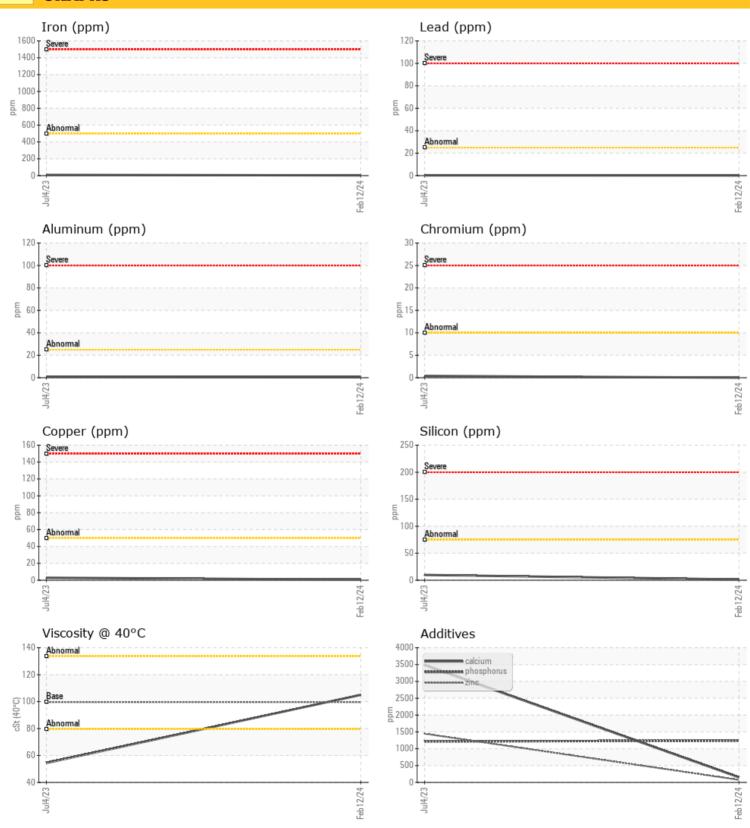

#### **GRAPHS**

#### Diagnosis

Resample at the next service interval to monitor. All component wear rates are normal. There is no indication of any contamination in the oil. The condition of the oil is acceptable for the time in service.