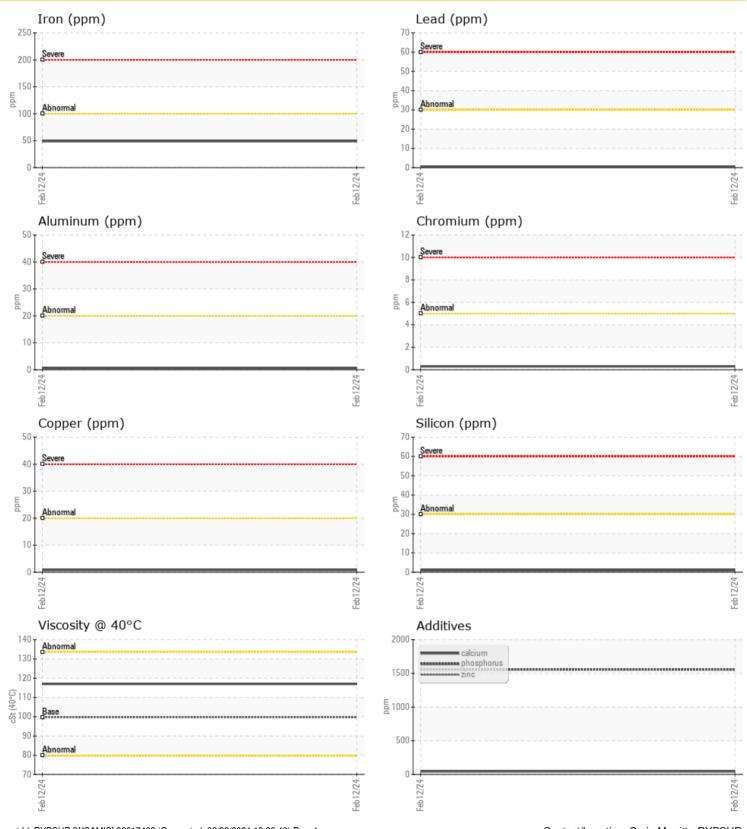

| WEA        | R METALS |              |      |  |
|------------|----------|--------------|------|--|
| Iron       | ppm      | <b>49</b>    | <br> |  |
| Copper     | ppm      | <b>0</b> <1  | <br> |  |
| Lead       | ppm      | <b>()</b> <1 | <br> |  |
| Tin        | ppm      | <b>0</b>     | <br> |  |
| Aluminum   | ppm      | <b>()</b> <1 | <br> |  |
| Chromium   | ppm      | <b>()</b> <1 | <br> |  |
| Molybdenum | ppm      | <b>0</b>     | <br> |  |
| Nickel     | ppm      | <b>0</b> <1  | <br> |  |
| Titanium   | ppm      | 0            | <br> |  |
| Silver     | ppm      | 0            | <br> |  |
| Manganese  | ppm      | <b>()</b> <1 | <br> |  |
| Vanadium   | ppm      | 0            | <br> |  |

| vanadium   | ppm | U           |  |  |  |  |  |  |
|------------|-----|-------------|--|--|--|--|--|--|
|            |     |             |  |  |  |  |  |  |
| ADDITIVES  |     |             |  |  |  |  |  |  |
| Calcium    | ppm | <b>46</b>   |  |  |  |  |  |  |
| Magnesium  | ppm | <b>3</b>    |  |  |  |  |  |  |
| Zinc       | ppm | <b>40</b>   |  |  |  |  |  |  |
| Phosphorus | ppm | <b>1558</b> |  |  |  |  |  |  |
| Barium     | ppm | <b>0</b>    |  |  |  |  |  |  |
| Boron      | ppm | <b>177</b>  |  |  |  |  |  |  |

#### Diagnosis

Resample at the next service interval to monitor. All component wear rates are normal. There is no indication of any contamination in the oil. The condition of the oil is acceptable for the time in service.

#### **GRAPHS**