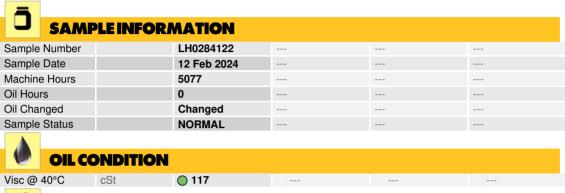

## LIEBHERR LH30M 112348 - Splitter Box

Sample No: LH0284122

Oil Type: PETRO CANADA TRAXON 75W90 SYNTHETIC

| CONTAMINATION |     |             |  |  |  |  |  |  |
|---------------|-----|-------------|--|--|--|--|--|--|
| Water         | %   | NEG         |  |  |  |  |  |  |
| Silicon       | ppm | <b>1</b>    |  |  |  |  |  |  |
| Sodium        | ppm | <b>2</b>    |  |  |  |  |  |  |
| Potassium     | ppm | <b>0</b> <1 |  |  |  |  |  |  |
|               |     |             |  |  |  |  |  |  |

| WEA        | R METALS |              |      |  |
|------------|----------|--------------|------|--|
| Iron       | ppm      | <b>49</b>    | <br> |  |
| Copper     | ppm      | <b>0</b> <1  | <br> |  |
| Lead       | ppm      | <b>()</b> <1 | <br> |  |
| Tin        | ppm      | <b>0</b>     | <br> |  |
| Aluminum   | ppm      | <b>()</b> <1 | <br> |  |
| Chromium   | ppm      | <b>()</b> <1 | <br> |  |
| Molybdenum | ppm      | <b>0</b>     | <br> |  |
| Nickel     | ppm      | <b>0</b> <1  | <br> |  |
| Titanium   | ppm      | 0            | <br> |  |
| Silver     | ppm      | 0            | <br> |  |
| Manganese  | ppm      | <b>()</b> <1 | <br> |  |
| Vanadium   | ppm      | 0            | <br> |  |

| vanadium   | ppm | U           |  |  |  |  |  |  |
|------------|-----|-------------|--|--|--|--|--|--|
|            |     |             |  |  |  |  |  |  |
| ADDITIVES  |     |             |  |  |  |  |  |  |
| Calcium    | ppm | <b>46</b>   |  |  |  |  |  |  |
| Magnesium  | ppm | <b>3</b>    |  |  |  |  |  |  |
| Zinc       | ppm | <b>40</b>   |  |  |  |  |  |  |
| Phosphorus | ppm | <b>1558</b> |  |  |  |  |  |  |
| Barium     | ppm | <b>0</b>    |  |  |  |  |  |  |
| Boron      | ppm | <b>177</b>  |  |  |  |  |  |  |

#### Diagnosis

Resample at the next service interval to monitor. All component wear rates are normal. There is no indication of any contamination in the oil. The condition of the oil is acceptable for the time in service.