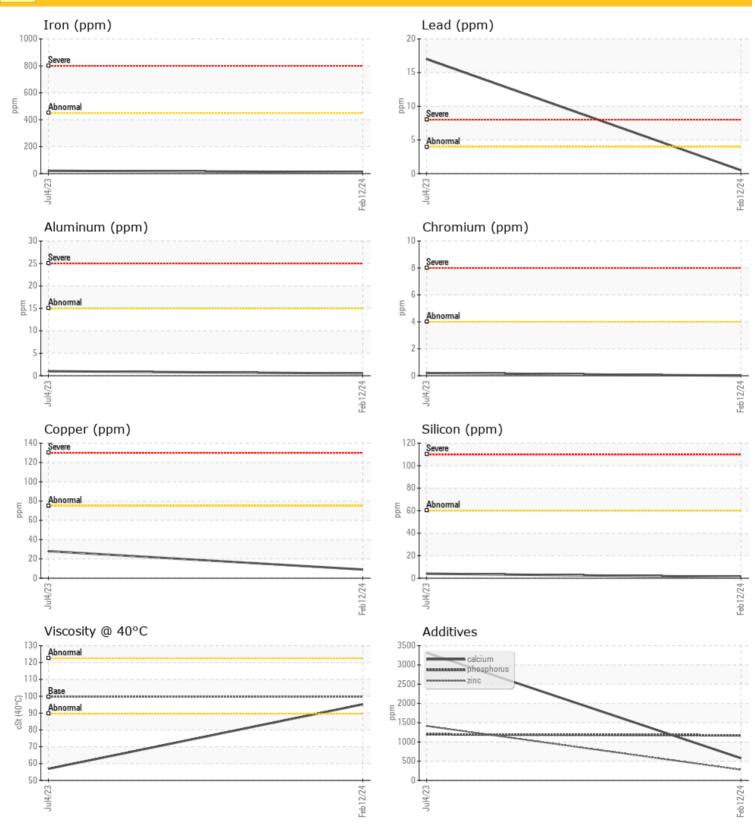

## **SAMPLE INFORMATION**

| Sample Number   | LH0284124                                                                                                          | LH0260545   |  |  |  |
|-----------------|--------------------------------------------------------------------------------------------------------------------|-------------|--|--|--|
| Sample Date     | 12 Feb 2024                                                                                                        | 04 Jul 2023 |  |  |  |
| Machine Hours   | 5077                                                                                                               | 4130        |  |  |  |
| Oil Hours       | 0                                                                                                                  | 0           |  |  |  |
| Oil Changed     | Changed                                                                                                            | Changed     |  |  |  |
| Sample Status   | NORMAL                                                                                                             | ABNORMAL    |  |  |  |
|                 |                                                                                                                    |             |  |  |  |
| OIL CONDITION   | Durs       0       0           hanged       Changed       Changed           ble Status       NORMAL       ABNORMAL |             |  |  |  |
| Visc @ 40°C cSt | 95.2                                                                                                               | 56.9        |  |  |  |
|                 |                                                                                                                    |             |  |  |  |

| Water     | %   | NEG  | NEG  |  |  |
|-----------|-----|------|------|--|--|
| Silicon   | ppm | 01   | 0 4  |  |  |
| Sodium    | ppm | 8 🔘  | 0 15 |  |  |
| Potassium | ppm | ○ <1 | 01   |  |  |

| Ä          |               |             |      |      |
|------------|---------------|-------------|------|------|
| WE/        | <b>R META</b> | LS          |      |      |
|            |               |             |      |      |
| Iron       | ppm           | 0 11        | 21   | <br> |
| Copper     | ppm           | 09          | 28   | <br> |
| Lead       | ppm           | <b>○</b> <1 | 0 17 | <br> |
| Tin        | ppm           | 0           | 0    | <br> |
| Aluminum   | ppm           | ◯ <1        | 0 1  | <br> |
| Chromium   | ppm           | 0           | ○ <1 | <br> |
| Molybdenum | ppm           | 0           | 0    | <br> |
| Nickel     | ppm           | ◯ <1        | 0    | <br> |
| Titanium   | ppm           | 0           | 0    | <br> |
| Silver     | ppm           | 0           | 0    | <br> |
| Manganese  | ppm           | 0           | ○ <1 | <br> |
| Vanadium   | ppm           | 0           | 0    | <br> |

Vanadium

| ADDI       | <b>FIVES</b> |             |        |      |
|------------|--------------|-------------|--------|------|
| Calcium    | ppm          | 577         | 3316   | <br> |
| Magnesium  | ppm          | <b>3</b>    | 0 10   | <br> |
| Zinc       | ppm          | 277         | 1413   | <br> |
| Phosphorus | ppm          | 0 1170      | 0 1195 | <br> |
| Barium     | ppm          | <b>○</b> <1 | 01     | <br> |
| Boron      | ppm          | 0 206       | 94     | <br> |

#### Diagnosis

Confirm the source of the lubricant being utilized for top-up/fill. Resample at the next service interval to monitor.All component wear rates are normal. There is no indication of any contamination in the oil. Additive levels indicate the addition of a different brand, or type of oil. The condition of the oil is acceptable for the time in service.