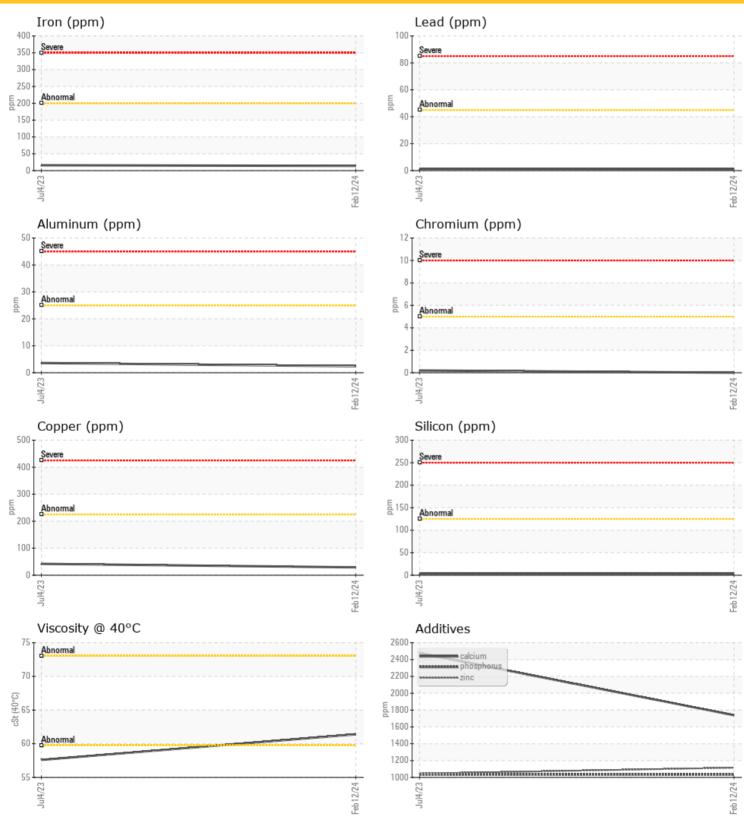

| Depot:       | RYPSUR       |
|--------------|--------------|
| Unique No:   | 5734576      |
| Signed:      | Kevin Marson |
| Report Date: | 22 Feb 2024  |

Contact/Location: Craig Merritt - RYPSUR

GRAPHS