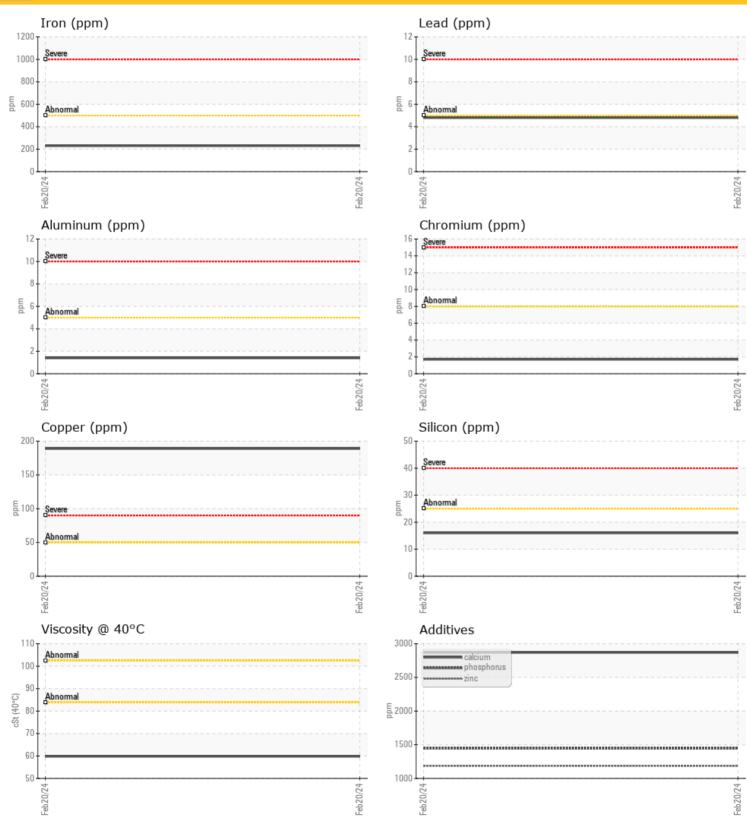

# **WEAR METALS**

| Iron       | ppm | <b>230</b> | <br> |  |
|------------|-----|------------|------|--|
| Copper     | ppm | 189        | <br> |  |
| Lead       | ppm | <b>5</b>   | <br> |  |
| Tin        | ppm | 0          | <br> |  |
| Aluminum   | ppm | <b>1</b>   | <br> |  |
| Chromium   | ppm | <b>2</b>   | <br> |  |
| Molybdenum | ppm | <b>0</b>   | <br> |  |
| Nickel     | ppm | <b>0</b>   | <br> |  |
| Titanium   | ppm | 0          | <br> |  |
| Silver     | ppm | 0          | <br> |  |
| Manganese  | ppm | 3          | <br> |  |
| Vanadium   | ppm | 0          | <br> |  |

#### **ADDITIVES**

| ppm | <b>2869</b>                     |     |                                                                       |                                                 |
|-----|---------------------------------|-----|-----------------------------------------------------------------------|-------------------------------------------------|
| ppm | <b>14</b>                       |     |                                                                       |                                                 |
| ppm | <b>1185</b>                     |     |                                                                       |                                                 |
| ppm | <b>1446</b>                     |     |                                                                       |                                                 |
| ppm | <b>2</b>                        |     |                                                                       |                                                 |
| ppm | <b>81</b>                       |     |                                                                       |                                                 |
|     | ppm<br>ppm<br>ppm<br>ppm<br>ppm | ppm | ppm   2869      ppm   14      ppm   1185      ppm   1446      ppm   2 | ppm 2869   ppm 14   ppm 1185   ppm 1446   ppm 2 |

### **GRAPHS**