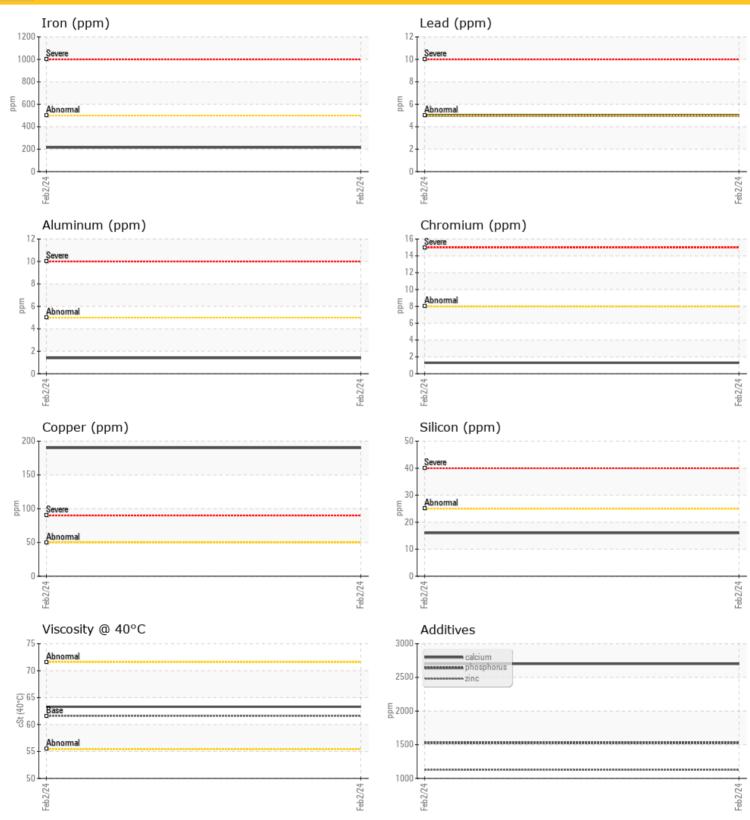

### **GRAPHS**

# CONTAMINATION Water % NEG -- -- -- Silicon ppm 0 16 -- -- -- Sodium ppm 0 1 -- -- -- Potassium ppm 0 2 -- -- --

| WEA        | R METAL | .S         |      |  |
|------------|---------|------------|------|--|
| Iron       | ppm     | <b>215</b> | <br> |  |
| Copper     | ppm     | 190        | <br> |  |
| Lead       | ppm     | 5          | <br> |  |
| Tin        | ppm     | 0          | <br> |  |
| Aluminum   | ppm     | <b>1</b>   | <br> |  |
| Chromium   | ppm     | <b>0</b> 1 | <br> |  |
| Molybdenum | ppm     | <b>0</b>   | <br> |  |
| Nickel     | ppm     | <b>0</b>   | <br> |  |
| Titanium   | ppm     | 0          | <br> |  |
| Silver     | ppm     | 0          | <br> |  |
| Manganese  | ppm     | <b>2</b>   | <br> |  |
| Vanadium   | ppm     | 0          | <br> |  |
|            |         |            |      |  |

| v anadiani | ppiii | •            |  |  |  |  |
|------------|-------|--------------|--|--|--|--|
|            |       |              |  |  |  |  |
| ADDITIVES  |       |              |  |  |  |  |
| Calcium    | ppm   | <b>2701</b>  |  |  |  |  |
| Magnesium  | ppm   | <b>12</b>    |  |  |  |  |
| Zinc       | ppm   | <b>1127</b>  |  |  |  |  |
| Phosphorus | ppm   | <b>1528</b>  |  |  |  |  |
| Barium     | ppm   | <b>()</b> <1 |  |  |  |  |
| Boron      | ppm   | <b>76</b>    |  |  |  |  |