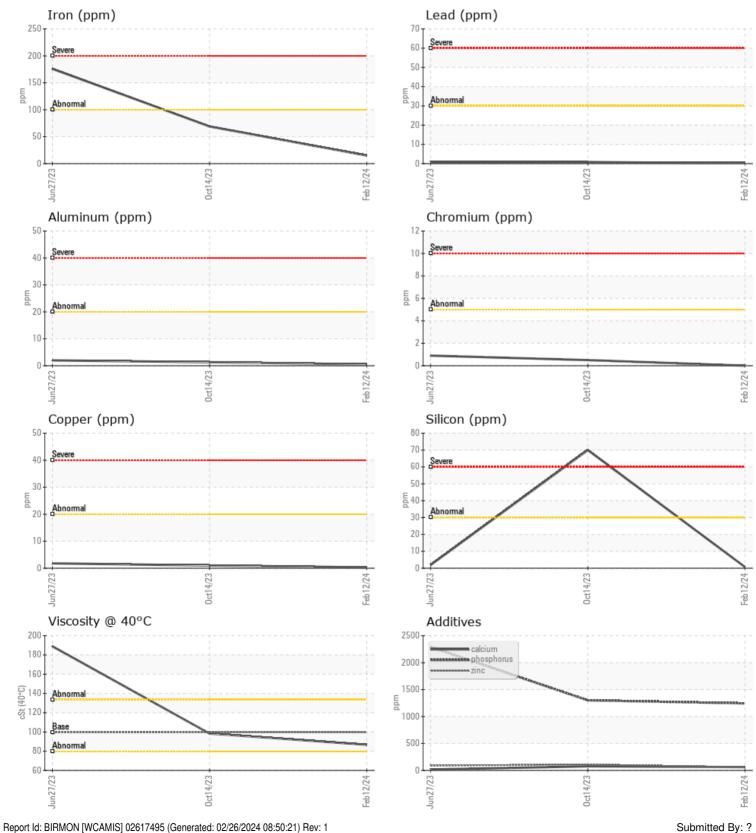

| LH0284820   | LH0277095                           | LH0260260                                                   |                                                                                       |
|-------------|-------------------------------------|-------------------------------------------------------------|---------------------------------------------------------------------------------------|
| 12 Feb 2024 | 14 Oct 2023                         | 27 Jun 2023                                                 |                                                                                       |
| 1640        | 1054                                | 530                                                         |                                                                                       |
| 0           | 0                                   | 0                                                           |                                                                                       |
| Changed     | Changed                             | Changed                                                     |                                                                                       |
| NORMAL      | ABNORMAL                            | NORMAL                                                      |                                                                                       |
|             |                                     |                                                             |                                                                                       |
|             | 12 Feb 2024<br>1640<br>0<br>Changed | 12 Feb 2024 14 Oct 2023   1640 1054   0 0   Changed Changed | 12 Feb 2024 14 Oct 2023 27 Jun 2023   1640 1054 530   0 0 0   Changed Changed Changed |

| CON'      | TAMINATI | ON          |      |     |  |
|-----------|----------|-------------|------|-----|--|
| Water     | %        | NEG         | NEG  | NEG |  |
| Silicon   | ppm      | <b>○</b> <1 | 0 70 | 2   |  |
| Sodium    | ppm      | <b>○</b> <1 | 3    | 8   |  |
| Potassium | ppm      | <b>○</b> <1 | 0    | 01  |  |

| Â          |         |                   |      |       |  |
|------------|---------|-------------------|------|-------|--|
| WEA        | AR META | LS                |      |       |  |
| PQ         |         |                   |      | 0     |  |
| Iron       | ppm     | 0 15              | ○ 69 | 0 176 |  |
| Copper     | ppm     | <b>○</b> <1       | 01   | 2     |  |
| Lead       | ppm     | <mark>○</mark> <1 | ○ <1 | ◯ <1  |  |
| Tin        | ppm     | 0 🔘               | 0    | 0     |  |
| Aluminum   | ppm     | ◯ <1              | 01   | 2     |  |
| Chromium   | ppm     | 0 🔘               | ○ <1 | ◯ <1  |  |
| Molybdenum | ppm     | 0 (               | 0 4  | ◯ <1  |  |
| Nickel     | ppm     | <b>○</b> <1       | 01   | 2     |  |
| Titanium   | ppm     | 0                 | 0    | 0     |  |
| Silver     | ppm     | 0                 | <1   | 0     |  |
| Manganese  | ppm     | 0 (               | 0 2  | 0 18  |  |
| Vanadium   | ppm     | 0                 | 0    | 0     |  |
|            |         |                   |      |       |  |

**ADDITIVES** Calcium 0 61 ppm 076 18 Magnesium 070 0 13 05 ppm Zinc 0 109 88 ppm 0 58 Phosphorus 0 1244 0 1301 2291 ppm Barium 2 ppm 0 🔘 0 10 Boron ppm 0 295 0 242 6

BIRCH HILL CONSTRUCTION

11 MCELROY ST. MONCTON, NB CA E1C 9T2 Contact: Service Manager

## Diagnosis

Resample at the next service interval to monitor.All component wear rates are normal. There is no indication of any contamination in the oil. The condition of the oil is acceptable for the time in service.