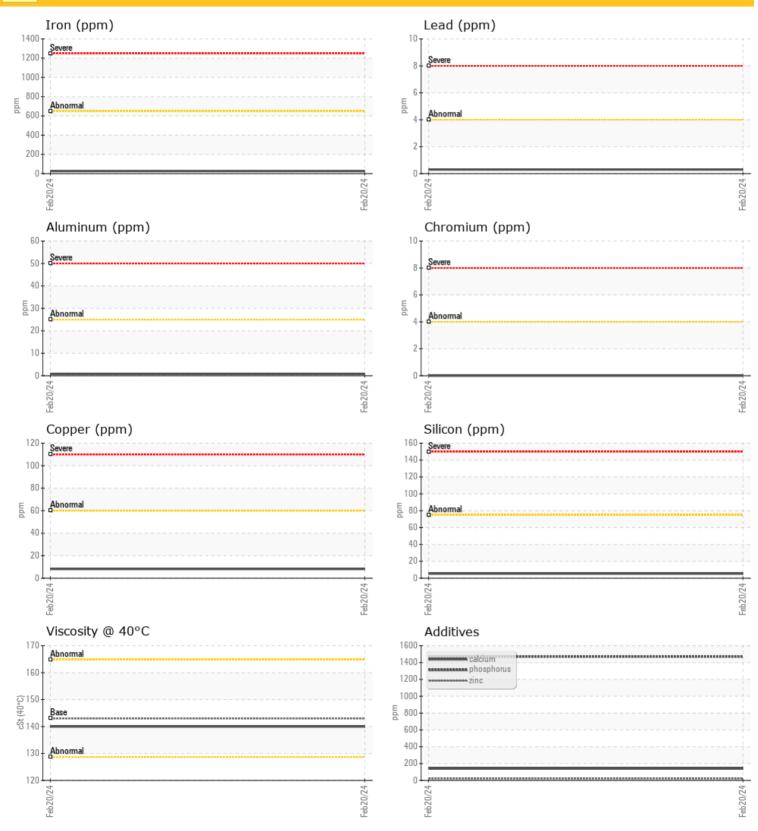

### OIL CONDITION

Visc @ 40°C

## cSt 🔘 140

| CONTAMINATION |     |          |  |  |  |
|---------------|-----|----------|--|--|--|
| Water         | %   | NEG      |  |  |  |
| Silicon       | ppm | 0 5      |  |  |  |
| Sodium        | ppm | <b>2</b> |  |  |  |
| Potassium     | ppm | 01       |  |  |  |

| Ä          |               |             |      |  |
|------------|---------------|-------------|------|--|
| WEA WEA    | <b>R</b> META | LS          |      |  |
| Iron       | ppm           | 26          | <br> |  |
| Copper     | ppm           | 08          | <br> |  |
| Lead       | ppm           | 0<1         | <br> |  |
| Tin        | ppm           | 0           | <br> |  |
| Aluminum   | ppm           | 0 <1        | <br> |  |
| Chromium   | ppm           | 0           | <br> |  |
| Molybdenum | ppm           | <b>○</b> <1 | <br> |  |
| Nickel     | ppm           | <b>○</b> <1 | <br> |  |
| Titanium   | ppm           | 0 🔘         | <br> |  |
| Silver     | ppm           | 0           | <br> |  |
| Manganese  | ppm           | <b>○</b> <1 | <br> |  |
| Vanadium   | ppm           | 0           | <br> |  |

ADDITIVES

| Calcium    | ppm | <b>0</b> 140 |  | <br> |
|------------|-----|--------------|--|------|
| Magnesium  | ppm | 01           |  | <br> |
| Zinc       | ppm | 0 22         |  | <br> |
| Phosphorus | ppm | 0 1471       |  | <br> |
| Barium     | ppm | 02           |  | <br> |
| Boron      | ppm | <b>0</b> 10  |  | <br> |

| Depot:       | URBWIN      |
|--------------|-------------|
| Unique No:   | 5734609     |
| Signed:      | Wes Davis   |
| Report Date: | 22 Feb 2024 |

Submitted By: Vincent Blanchette

GRAPHS

 $\overline{\mathbf{O}}$ 