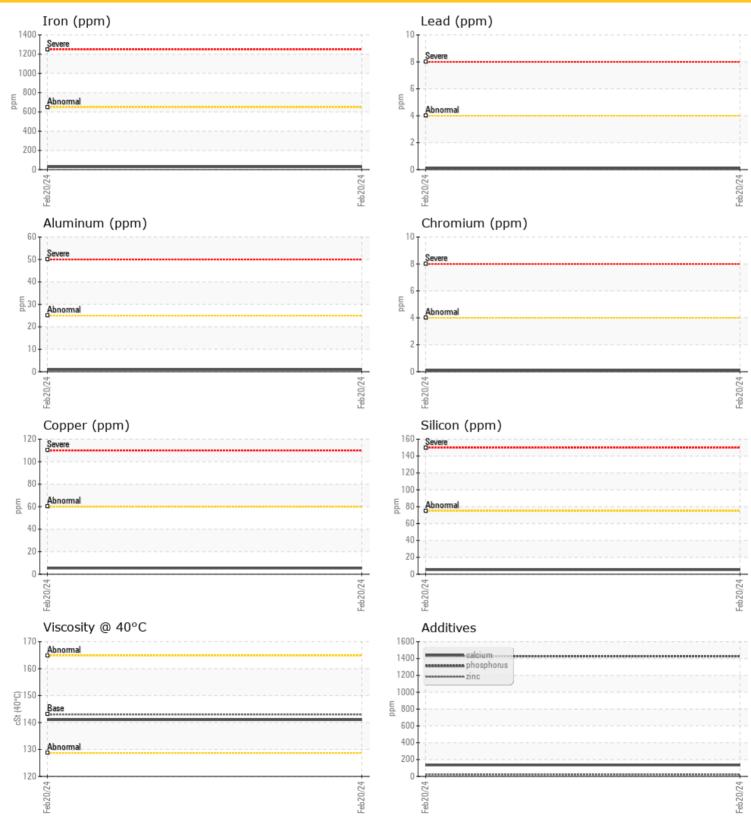

|        | OIL CC | NDITION |            |      |  |
|--------|--------|---------|------------|------|--|
| Visc @ | 40°C   | cSt     | <b>141</b> | <br> |  |

| CON       | MAATI | ATION    |      |  |
|-----------|-------|----------|------|--|
| Water     | %     | NEG      | <br> |  |
| Silicon   | ppm   | <b>5</b> | <br> |  |
| Sodium    | ppm   | <b>2</b> | <br> |  |
| Potassium | ppm   | <b>1</b> | <br> |  |
|           |       |          |      |  |

| WE/        | AR META | 16           |      |  |
|------------|---------|--------------|------|--|
|            |         |              |      |  |
| Iron       | ppm     | <b>28</b>    | <br> |  |
| Copper     | ppm     | <b>5</b>     | <br> |  |
| Lead       | ppm     | <b>()</b> <1 | <br> |  |
| Tin        | ppm     | <b>0</b> 0   | <br> |  |
| Aluminum   | ppm     | <b>()</b> <1 | <br> |  |
| Chromium   | ppm     | <b>()</b> <1 | <br> |  |
| Molybdenum | ppm     | <b>()</b> <1 | <br> |  |
| Nickel     | ppm     | <b>0</b> 0   | <br> |  |
| Titanium   | ppm     | <b>0</b> 0   | <br> |  |
| Silver     | ppm     | 0            | <br> |  |
| Manganese  | ppm     | <b>()</b> <1 | <br> |  |
| Vanadium   | ppm     | 0            | <br> |  |
|            |         |              |      |  |

| ADDI       | TIVES |             |      |  |
|------------|-------|-------------|------|--|
| Calcium    | ppm   | <b>134</b>  | <br> |  |
| Magnesium  | ppm   | <b>0</b> <1 | <br> |  |
| Zinc       | ppm   | <b>21</b>   | <br> |  |
| Phosphorus | ppm   | <b>1428</b> | <br> |  |
| Barium     | ppm   | <b>1</b>    | <br> |  |
| Boron      | ppm   | <b>10</b>   | <br> |  |

### **GRAPHS**