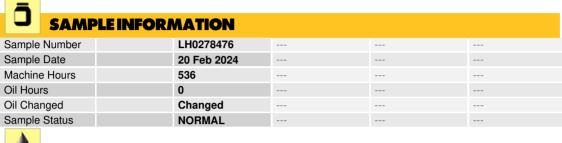

### LIEBHERR LH40M 156305-1215 - Front Differential

Sample No: LH0278476

Oil Type: GEAR OIL SAE 80W90

| oampic otatus |        | NOTHINAL |            |      |  |
|---------------|--------|----------|------------|------|--|
|               | OIL CC | NDITION  |            |      |  |
| Visc @        | 40°C   | cSt      | <b>137</b> | <br> |  |

| CON       | ONTAMINATION |             |  |  |  |  |  |  |
|-----------|--------------|-------------|--|--|--|--|--|--|
| Water     | %            | NEG         |  |  |  |  |  |  |
| Silicon   | ppm          | <b>3</b>    |  |  |  |  |  |  |
| Sodium    | ppm          | <b>3</b>    |  |  |  |  |  |  |
| Potassium | ppm          | <b>O</b> <1 |  |  |  |  |  |  |
|           |              |             |  |  |  |  |  |  |

| WE/        | AR META | IS           |  |  |  |
|------------|---------|--------------|--|--|--|
|            |         |              |  |  |  |
| Iron       | ppm     | <b>4</b>     |  |  |  |
| Copper     | ppm     | <b>4</b>     |  |  |  |
| Lead       | ppm     | <b>()</b> <1 |  |  |  |
| Tin        | ppm     | <b>0</b> 0   |  |  |  |
| Aluminum   | ppm     | <b>0</b> <1  |  |  |  |
| Chromium   | ppm     | <b>0</b>     |  |  |  |
| Molybdenum | ppm     | <b>0</b>     |  |  |  |
| Nickel     | ppm     | <b>0</b> <1  |  |  |  |
| Titanium   | ppm     | 0            |  |  |  |
| Silver     | ppm     | 0            |  |  |  |
| Manganese  | ppm     | <b>0</b>     |  |  |  |
| Vanadium   | ppm     | 0            |  |  |  |
|            |         |              |  |  |  |

| ADDITIVES  |     |             |  |  |  |  |
|------------|-----|-------------|--|--|--|--|
| Calcium    | ppm | <b>6</b>    |  |  |  |  |
| Magnesium  | ppm | <b>0</b> <1 |  |  |  |  |
| Zinc       | ppm | <b>6</b>    |  |  |  |  |
| Phosphorus | ppm | <b>1774</b> |  |  |  |  |
| Barium     | ppm | <b>10</b>   |  |  |  |  |
| Boron      | ppm | <b>138</b>  |  |  |  |  |