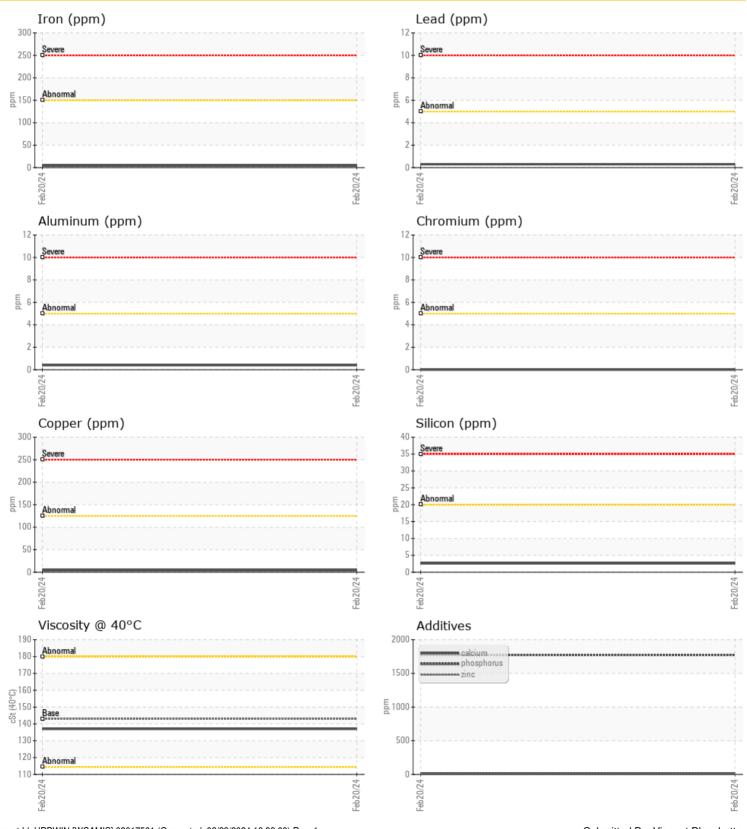

### **GRAPHS**

| WE/        | AR META | IS           |  |  |  |
|------------|---------|--------------|--|--|--|
|            |         |              |  |  |  |
| Iron       | ppm     | <b>4</b>     |  |  |  |
| Copper     | ppm     | <b>4</b>     |  |  |  |
| Lead       | ppm     | <b>()</b> <1 |  |  |  |
| Tin        | ppm     | <b>0</b> 0   |  |  |  |
| Aluminum   | ppm     | <b>0</b> <1  |  |  |  |
| Chromium   | ppm     | <b>0</b>     |  |  |  |
| Molybdenum | ppm     | <b>0</b>     |  |  |  |
| Nickel     | ppm     | <b>0</b> <1  |  |  |  |
| Titanium   | ppm     | 0            |  |  |  |
| Silver     | ppm     | 0            |  |  |  |
| Manganese  | ppm     | <b>0</b>     |  |  |  |
| Vanadium   | ppm     | 0            |  |  |  |
|            |         |              |  |  |  |

| ADDITIVES  |     |             |  |  |  |  |
|------------|-----|-------------|--|--|--|--|
| Calcium    | ppm | <b>6</b>    |  |  |  |  |
| Magnesium  | ppm | <b>0</b> <1 |  |  |  |  |
| Zinc       | ppm | <b>6</b>    |  |  |  |  |
| Phosphorus | ppm | <b>1774</b> |  |  |  |  |
| Barium     | ppm | <b>10</b>   |  |  |  |  |
| Boron      | ppm | <b>138</b>  |  |  |  |  |