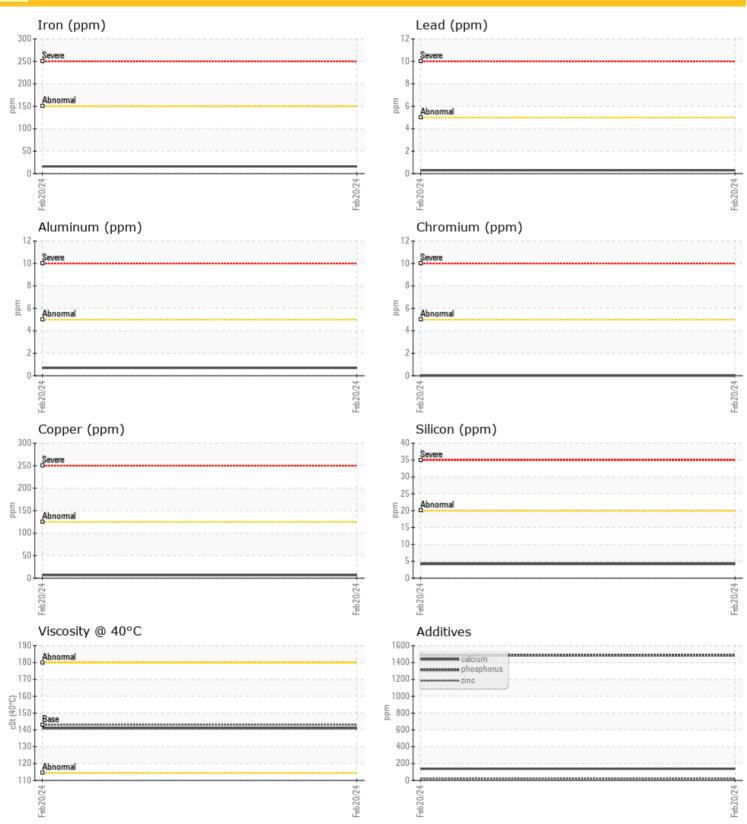

### **GRAPHS**

| CONTAMINATION |     |          |  |  |  |  |  |  |
|---------------|-----|----------|--|--|--|--|--|--|
| Water         | %   | NEG      |  |  |  |  |  |  |
| Silicon       | ppm | <b>4</b> |  |  |  |  |  |  |
| Sodium        | ppm | <b>2</b> |  |  |  |  |  |  |
| Potassium     | ppm | <b>1</b> |  |  |  |  |  |  |
|               |     |          |  |  |  |  |  |  |

| Ø WE       | AR META | 16           |      |  |
|------------|---------|--------------|------|--|
| AA EY      | AR MEIA | LJ           |      |  |
| Iron       | ppm     | <b>16</b>    | <br> |  |
| Copper     | ppm     | <b>7</b>     | <br> |  |
| Lead       | ppm     | <b>○</b> <1  | <br> |  |
| Tin        | ppm     | <b>0</b>     | <br> |  |
| Aluminum   | ppm     | <b>()</b> <1 | <br> |  |
| Chromium   | ppm     | <b>0</b>     | <br> |  |
| Molybdenum | ppm     | <b>()</b> <1 | <br> |  |
| Nickel     | ppm     | <b>○</b> <1  | <br> |  |
| Titanium   | ppm     | 0            | <br> |  |
| Silver     | ppm     | 0            | <br> |  |
| Manganese  | ppm     | <b>○</b> <1  | <br> |  |
| Vanadium   | ppm     | 0            | <br> |  |
|            |         |              |      |  |

| ADDITIVES  |     |             |  |  |  |  |
|------------|-----|-------------|--|--|--|--|
| Calcium    | ppm | <b>138</b>  |  |  |  |  |
| Magnesium  | ppm | <b>1</b>    |  |  |  |  |
| Zinc       | ppm | <b>20</b>   |  |  |  |  |
| Phosphorus | ppm | <b>1484</b> |  |  |  |  |
| Barium     | ppm | <b>2</b>    |  |  |  |  |
| Boron      | ppm | <b>10</b>   |  |  |  |  |